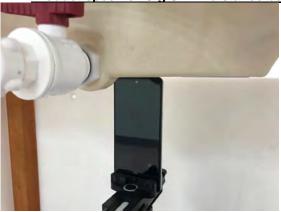

# **APPENDIX A Photographs of Test Setup**

Fig.1 Photograph of the SAR measurement system

Unless otherwise stated the results shown in this test report refer only to the sample(s) tested and such sample(s) are retained for 90 days only.