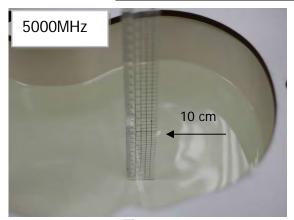

# Photograph of the Tissue Simulant Fluid Liquid (Head & Body)

Fig.2.10

Fig.2.12

Fig.2.11

Unless otherwise stated the results shown in this test report refer only to the sample(s) tested and such sample(s) are retained for 90 days only.