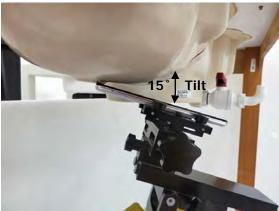

#### **Head Mode**

Fig.3 Right Head Section / Cheek-Touch Position

Fig.4 Right Head Section / Ear-Tilt Position(15°)

Fig.5 Left Head Section / Cheek-Touch Position

Unless otherwise stated the results shown in this test report refer only to the sample(s) tested and such sample(s) are retained for 90 days only.