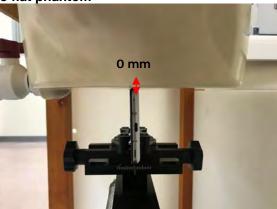

SGS Taiwan Ltd.

No.134,Wu Kung Road, New Taipei Industrial Park, Wuku District, New Taipei City, Taiwan 24803/新北市五股區新北產業園區五工路 134 號 f (886-2) 2298-0488

Page: 10 of 13

Product specific 10-g SAR - distance between flat phantom and mobile phone is 0 mm

Fig.15 EUT Front side to flat phantom

Fig.16 EUT Back side to flat phantom

Fig.17 EUT Right side to flat phantom

Unless otherwise stated the results shown in this test report refer only to the sample(s) tested and such sample(s) are retained for 90 days only.