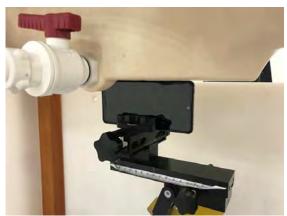

# **APPENDIX A Photographs of Test Setup**

Fig.1 Photograph of the SAR measurement system

Unless otherwise stated the results shown in this test report refer only to the sample(s) tested and such sample(s) are retained for 90 days only.