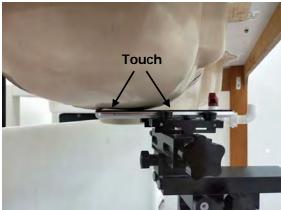

#### **Head Mode**

Fig.3 Right Head Section / Cheek-Touch Position

Fig.4 Right Head Section / Ear-Tilt Position(15°)

Fig.5 Left Head Section / Cheek-Touch Position

Unless otherwise stated the results shown in this test report refer only to the sample(s) tested and such sample(s) are retained for 90 days only.