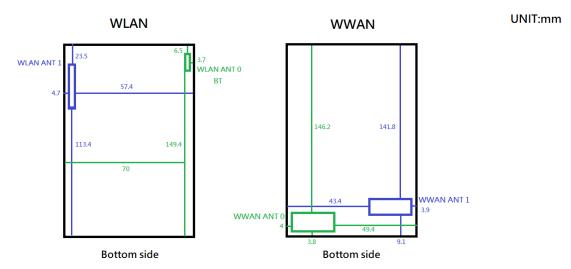

SGS Taiwan Ltd.

No.134, Wu Kung Road, New Taipei Industrial Park, Wuku District, New Taipei City, Taiwan 24803/新北市五股區新北產業園區五工路 134 號 f (886-2) 2298-0488

Page: 13 of 13

**Front Side** 

Fig.23 Antenna position of EUT