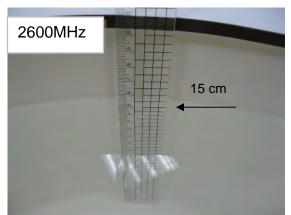

# Photograph of the Tissue Simulant Fluid Liquid (Head & Body)

Fig.2.1

Fig.2.2

Fig.2.3

Fig.2.4

Fig.2.5

Fig.2.6

Unless otherwise stated the results shown in this test report refer only to the sample(s) tested and such sample(s) are retained for 90 days only.

# Photograph of the Tissue Simulant Fluid Liquid (Head & Body)

Fig.2.10

Fig.2.12

Fig.2.11

Unless otherwise stated the results shown in this test report refer only to the sample(s) tested and such sample(s) are retained for 90 days only.