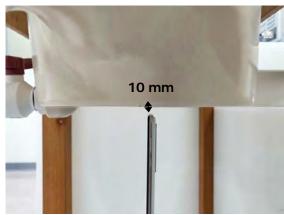

SGS Taiwan Ltd.

No.134,Wu Kung Road, New Taipei Industrial Park, Wuku District, New Taipei City, Taiwan 24803/新北市五股區新北產業園區五工路 134 號

Page: 7 of 13

Body worn- distance between flat phantom and mobile phone is 10 mm

Fig.7 EUT Front side to flat phantom

Fig.8 EUT Back side to flat phantom

Unless otherwise stated the results shown in this test report refer only to the sample(s) tested and such sample(s) are retained for 90 days only.