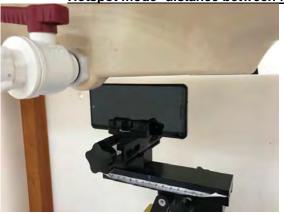

# **APPENDIX A Photographs of Test Setup**

Fig.1 Photograph of the SAR measurement system

Unless otherwise stated the results shown in this test report refer only to the sample(s) tested and such sample(s) are retained for 90 days only.