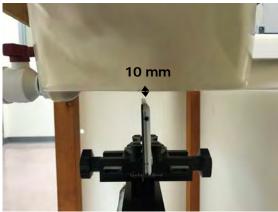

SGS Taiwan Ltd.

No.134,Wu Kung Road, New Taipei Industrial Park, Wuku District, New Taipei City, Taiwan 24803/新北市五股區新北產業園區五工路 134 號

Page: 7 of 13

Body worn- distance between flat phantom and mobile phone is 10 mm

Fig.7 EUT Front side to flat phantom

Fig.8 EUT Back side to flat phantom

Unless otherwise stated the results shown in this test report refer only to the sample(s) tested and such sample(s) are retained for 90 days only.