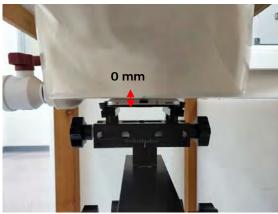

SGS Taiwan Ltd.

No.134,Wu Kung Road, New Taipei Industrial Park, Wuku District, New Taipei City, Taiwan 24803/新北市五股區新北產業園區五工路 134 號 f (886-2) 2298-0488

Page: 10 of 13

Product specific 10-g SAR - distance between flat phantom and mobile phone is 0 mm

Fig.15 EUT Front side to flat phantom

Fig.16 EUT Back side to flat phantom

Fig.17 EUT Right side to flat phantom

Unless otherwise stated the results shown in this test report refer only to the sample(s) tested and such sample(s) are retained for 90 days only.