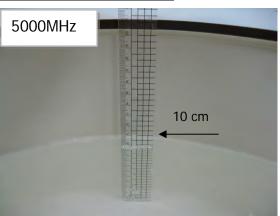

# Photograph of the Tissue Simulant Fluid Liquid (Head & Body)

Fig.2.10

Fig.2.12

Fig.2.11

Unless otherwise stated the results shown in this test report refer only to the sample(s) tested and such sample(s) are retained for 90 days only.