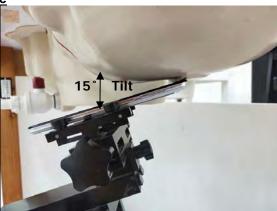

#### **Head Mode**

Fig.3 Right Head Section / Cheek-Touch Position

Fig.4 Right Head Section / Ear-Tilt Position(15°)

Fig.5 Left Head Section / Cheek-Touch Position

Unless otherwise stated the results shown in this test report refer only to the sample(s) tested and such sample(s) are retained for 90 days only.