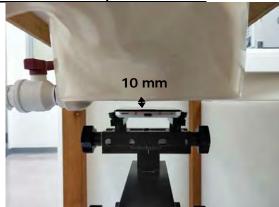

SGS Taiwan Ltd.

No.134,Wu Kung Road, New Taipei Industrial Park, Wuku District, New Taipei City, Taiwan 24803/新北市五股區新北產業園區五工路 134 號

Page: 7 of 13

Body worn- distance between flat phantom and mobile phone is 10 mm

Fig.7 EUT Front side to flat phantom

Fig.8 EUT Back side to flat phantom

Unless otherwise stated the results shown in this test report refer only to the sample(s) tested and such sample(s) are retained for 90 days only.