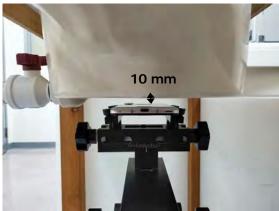

SGS Taiwan Ltd.

No.134,Wu Kung Road, New Taipei Industrial Park, Wuku District, New Taipei City, Taiwan 24803/新北市五股區新北產業園區五工路 134 號

Page: 9 of 13

Hotspot mode- distance between flat phantom and mobile phone is 10 mm

Fig.12 EUT Right side to flat phantom

Fig.13 EUT Left side to flat phantom

Fig.14 EUT Top side to flat phantom

Unless otherwise stated the results shown in this test report refer only to the sample(s) tested and such sample(s) are retained for 90 days only.