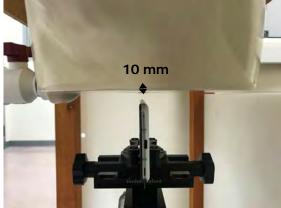

SGS Taiwan Ltd.

No.134,Wu Kung Road, New Taipei Industrial Park, Wuku District, New Taipei City, Taiwan 24803/新北市五股區新北產業園區五工路 134 號

Page: 7 of 13

Body worn- distance between flat phantom and mobile phone is 10 mm

Fig.7 EUT Front side to flat phantom

Fig.8 EUT Back side to flat phantom

Unless otherwise stated the results shown in this test report refer only to the sample(s) tested and such sample(s) are retained for 90 days only.