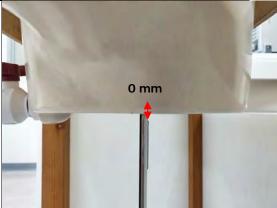

SGS Taiwan Ltd.

No.134,Wu Kung Road, New Taipei Industrial Park, Wuku District, New Taipei City, Taiwan 24803/新北市五股區新北產業園區五工路 134 號

Page: 7 of 13

Body worn- distance between flat phantom and mobile phone is 10 mm

Fig.7 EUT Front side to flat phantom

Fig.8 EUT Back side to flat phantom

Unless otherwise stated the results shown in this test report refer only to the sample(s) tested and such sample(s) are retained for 90 days only.