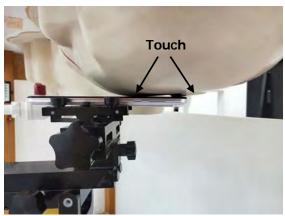

#### **Head Mode**

Fig.3 Right Head Section / Cheek-Touch Position

Fig.4 Right Head Section / Ear-Tilt Position(15°)

Fig.5 Left Head Section / Cheek-Touch Position

Unless otherwise stated the results shown in this test report refer only to the sample(s) tested and such sample(s) are retained for 90 days only.