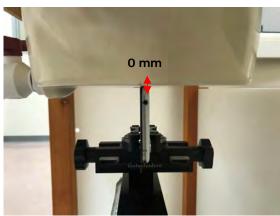

SGS Taiwan Ltd.

No.134,Wu Kung Road, New Taipei Industrial Park, Wuku District, New Taipei City, Taiwan 24803/新北市五股區新北產業園區五工路 134 號 f (886-2) 2298-0488

Page: 10 of 13

Product specific 10-g SAR - distance between flat phantom and mobile phone is 0 mm

Fig.15 EUT Front side to flat phantom

Fig.16 EUT Back side to flat phantom

Fig.17 EUT Right side to flat phantom

Unless otherwise stated the results shown in this test report refer only to the sample(s) tested and such sample(s) are retained for 90 days only.