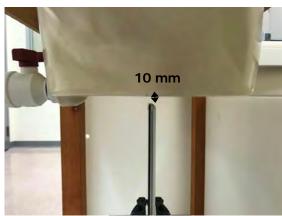

SGS Taiwan Ltd.

No.134,Wu Kung Road, New Taipei Industrial Park, Wuku District, New Taipei City, Taiwan 24803/新北市五股區新北產業園區五工路 134 號

Page: 7 of 13

Body worn- distance between flat phantom and mobile phone is 10 mm

Fig.7 EUT Front side to flat phantom

Fig.8 EUT Back side to flat phantom

Unless otherwise stated the results shown in this test report refer only to the sample(s) tested and such sample(s) are retained for 90 days only.