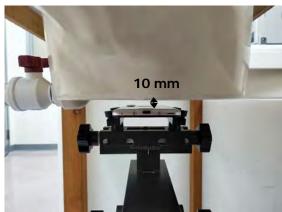

SGS Taiwan Ltd.

No.134,Wu Kung Road, New Taipei Industrial Park, Wuku District, New Taipei City, Taiwan 24803/新北市五股區新北產業園區五工路 134 號

Page: 7 of 13

Body worn- distance between flat phantom and mobile phone is 10 mm

Fig.7 EUT Front side to flat phantom

Fig.8 EUT Back side to flat phantom

Unless otherwise stated the results shown in this test report refer only to the sample(s) tested and such sample(s) are retained for 90 days only.