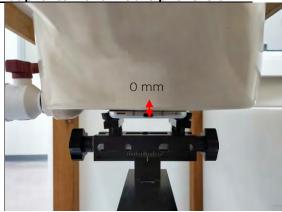

SGS Taiwan Ltd.

Page: 10 of 13

Product specific 10-g SAR - distance between flat phantom and mobile phone is 0 mm

Fig.15 EUT Front side to flat phantom

Fig.16 EUT Back side to flat phantom

Fig.17 EUT Right side to flat phantom

Unless otherwise stated the results shown in this test report refer only to the sample(s) tested and such sample(s) are retained for 90 days only.

除非另有說明,此報告結果僅對測試之樣品負責,同時此樣品僅保留90天。本報告未經本公司書面許可,不可部份複製。
This document is issued by the Company subject to its General Conditions of Service printed overleaf, available on request or accessible at <a href="https://www.sgs.com/terms\_and\_conditions.htm">www.sgs.com/terms\_and\_conditions.htm</a> and for electronic format documents, subject to Terms and Conditions for Electronic Documents at <a href="https://www.sgs.com/terms\_e-document.htm">www.sgs.com/terms\_e-document.htm</a>. Attention is drawn to the limitation of liability, indemnification and jurisdiction issues defined therein. Any holder of this document is advised that information contained hereon reflects the Company's findings at the time of its intervention only and within the limits of Client's instructions, if any. The Company's sole responsibility is to its Client and this document does not exonerate parties to a transaction from exercising all their rights and obligations under the transaction documents. This document cannot be reproduced except in full, without prior written approval of the Company. Any unauthorized alteration, forgery or falsification of the content or appearance of this document is unlawful and offenders may be prosecuted to the fullest extent of the law.