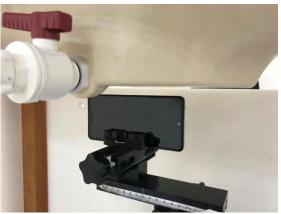

# **APPENDIX A Photographs of Test Setup**

Fig.1 Photograph of the SAR measurement system

Unless otherwise stated the results shown in this test report refer only to the sample(s) tested and such sample(s) are retained for 90 days only.