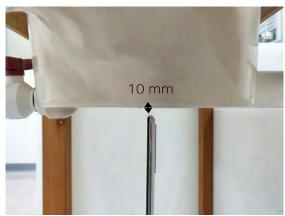

SGS Taiwan Ltd.

Page: 8 of 13

Hotspot mode - distance between flat phantom and mobile phone is 10 mm

Fig.9 EUT Front side to flat phantom

Fig.10 EUT Back side to flat phantom

Fig.11 EUT Bottom side to flat phantom