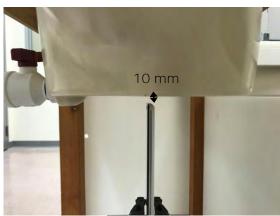

SGS Taiwan Ltd.

Page: 7 of 13

Body worn- distance between flat phantom and mobile phone is 10 mm

Fig.7 EUT Front side to flat phantom

Fig.8 EUT Back side to flat phantom

Unless otherwise stated the results shown in this test report refer only to the sample(s) tested and such sample(s) are retained for 90 days only.