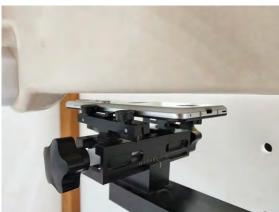

SGS Taiwan Ltd.

Page: 7 of 13

Body worn- distance between flat phantom and mobile phone is 10 mm

Fig.7 EUT Front side to flat phantom

Fig.8 EUT Back side to flat phantom

Unless otherwise stated the results shown in this test report refer only to the sample(s) tested and such sample(s) are retained for 90 days only.