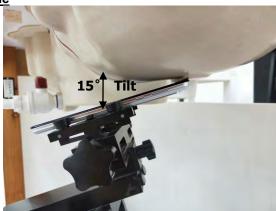

#### **Head Mode**

Fig.3 Right Head Section / Cheek-Touch Position

Fig.4 Right Head Section / Ear-Tilt Position(15°)

Fig.5 Left Head Section / Cheek-Touch Position

Unless otherwise stated the results shown in this test report refer only to the sample(s) tested and such sample(s) are retained for 90 days only.