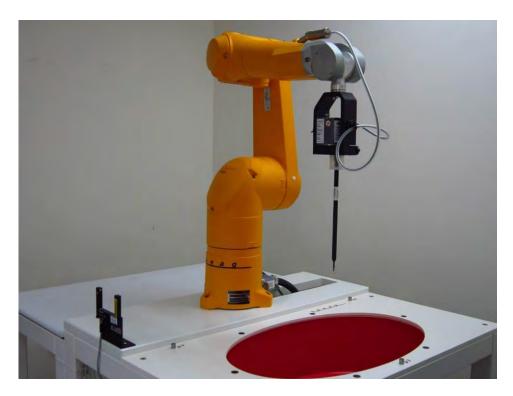

# **APPENDIX A Photographs of Test Setup**

Fig.1 Photograph of the SAR measurement system

Unless otherwise stated the results shown in this test report refer only to the sample(s) tested and such sample(s) are retained for 90 days only.