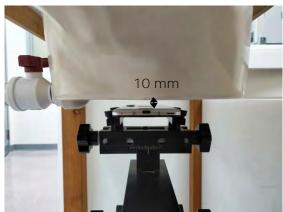

SGS Taiwan Ltd.

Page: 7 of 13

Body worn- distance between flat phantom and mobile phone is 10 mm

Fig.7 EUT Front side to flat phantom

Fig.8 EUT Back side to flat phantom

Unless otherwise stated the results shown in this test report refer only to the sample(s) tested and such sample(s) are retained for 90 days only.