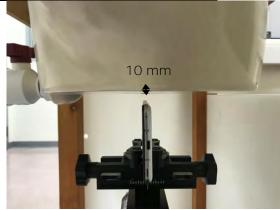

SGS Taiwan Ltd.

Page: 8 of 13

Hotspot mode - distance between flat phantom and mobile phone is 10 mm

Fig.9 EUT Front side to flat phantom

Fig.10 EUT Back side to flat phantom

Fig.11 EUT Bottom side to flat phantom