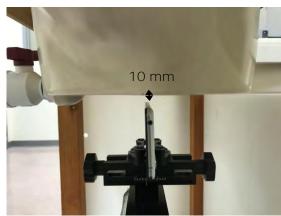

SGS Taiwan Ltd.

Page: 7 of 13

Body worn- distance between flat phantom and mobile phone is 10 mm

Fig.7 EUT Front side to flat phantom

Fig.8 EUT Back side to flat phantom

Unless otherwise stated the results shown in this test report refer only to the sample(s) tested and such sample(s) are retained for 90 days only.