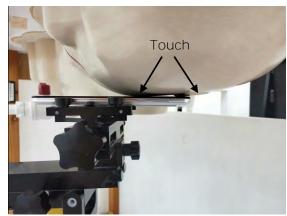

#### **Head Mode**

Fig.3 Right Head Section / Cheek-Touch Position

Fig.4 Right Head Section / Ear-Tilt Position(15°)

Fig.5 Left Head Section / Cheek-Touch Position

Unless otherwise stated the results shown in this test report refer only to the sample(s) tested and such sample(s) are retained for 90 days only.