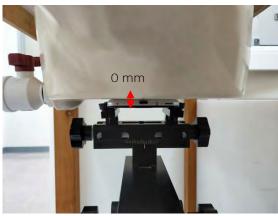

SGS Taiwan Ltd.

No.134,Wu Kung Road, New Taipei Industrial Park, Wuku District, New Taipei City, Taiwan 24803/新北市五股區新北產業園區五工路 134 號

www.tw.sgs.com

Page: 11 of 13

Product specific 10-g SAR - distance between flat phantom and mobile phone is 0 mm

Fig.18 EUT Top side to flat phantom

Fig.19 EUT Left side to flat phantom

Fig.20 EUT Bottom side to flat phantom

Unless otherwise stated the results shown in this test report refer only to the sample(s) tested and such sample(s) are retained for 90 days only.