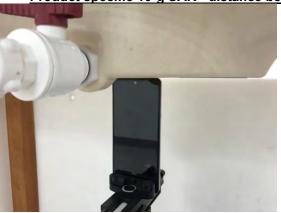

SGS Taiwan Ltd.

Page: 7 of 13

Body worn- distance between flat phantom and mobile phone is 10 mm

Fig.7 EUT Front side to flat phantom

Fig.8 EUT Back side to flat phantom

Unless otherwise stated the results shown in this test report refer only to the sample(s) tested and such sample(s) are retained for 90 days only.

除非另有說明,此報告結果僅對測試之樣品負責,同時此樣品僅保留90天。本報告未經本公司書面許可,不可部份複製。
This document is issued by the Company subject to its General Conditions of Service printed overleaf, available on request or accessible at <a href="https://www.sgs.com/terms\_and\_conditions.htm">www.sgs.com/terms\_and\_conditions.htm</a> and for electronic format documents, subject to Terms and Conditions for Electronic Documents at <a href="https://www.sgs.com/terms\_e-document.htm">www.sgs.com/terms\_e-document.htm</a>. Attention is drawn to the limitation of liability, indemnification and jurisdiction issues defined therein. Any holder of this document is advised that information contained hereon reflects the Company's findings at the time of its intervention only and within the limits of Client's instructions, if any. The Company's sole responsibility is to its Client and this document does not exonerate parties to a transaction from exercising all their rights and obligations under the transaction documents. This document cannot be reproduced except in full, without prior written approval of the Company. Any unauthorized alteration, forgery or falsification of the content or appearance of this document is unlawful and offenders may be prosecuted to the fullest extent of the law.