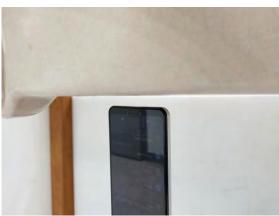

SGS Taiwan Ltd.

Page: 7 of 13

Body worn- distance between flat phantom and mobile phone is 10 mm

Fig.7 EUT Front side to flat phantom

Fig.8 EUT Back side to flat phantom

Unless otherwise stated the results shown in this test report refer only to the sample(s) tested and such sample(s) are retained for 90 days only.