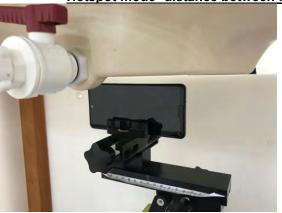

SGS Taiwan Ltd.

Page: 8 of 13

Hotspot mode - distance between flat phantom and mobile phone is 10 mm

Fig.9 EUT Front side to flat phantom

Fig.10 EUT Back side to flat phantom

Fig.11 EUT Bottom side to flat phantom