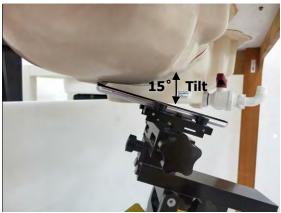

#### **Head Mode**

Fig.3 Right Head Section / Cheek-Touch Position

Fig.4 Right Head Section / Ear-Tilt Position(15°)

Fig.5 Left Head Section / Cheek-Touch Position

Unless otherwise stated the results shown in this test report refer only to the sample(s) tested and such sample(s) are retained for 90 days only.