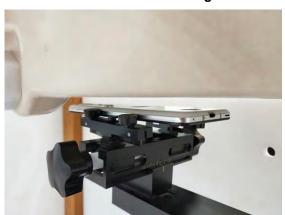

SGS Taiwan Ltd. 台灣檢驗科技股份有限公司

Page: 9 of 13

Hotspot mode- distance between flat phantom and mobile phone is 10 mm

Fig.12 EUT Right side to flat phantom

Fig.13 EUT Left side to flat phantom

Fig.14 EUT Top side to flat phantom