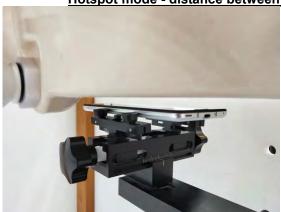

SGS Taiwan Ltd.

Page: 8 of 13

Hotspot mode - distance between flat phantom and mobile phone is 10 mm

Fig.9 EUT Front side to flat phantom

Fig.10 EUT Back side to flat phantom

Fig.11 EUT Bottom side to flat phantom