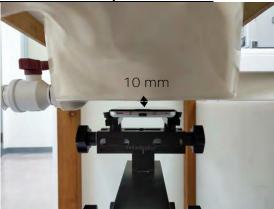

SGS Taiwan Ltd.

Page: 8 of 13

Hotspot mode - distance between flat phantom and mobile phone is 10 mm

Fig.9 EUT Front side to flat phantom

Fig.10 EUT Back side to flat phantom

Fig.11 EUT Bottom side to flat phantom