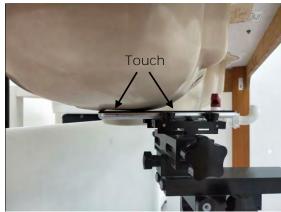

#### **Head Mode**

Fig.3 Right Head Section / Cheek-Touch Position

Fig.4 Right Head Section / Ear-Tilt Position(15°)

Fig.5 Left Head Section / Cheek-Touch Position

Unless otherwise stated the results shown in this test report refer only to the sample(s) tested and such sample(s) are retained for 90 days only.