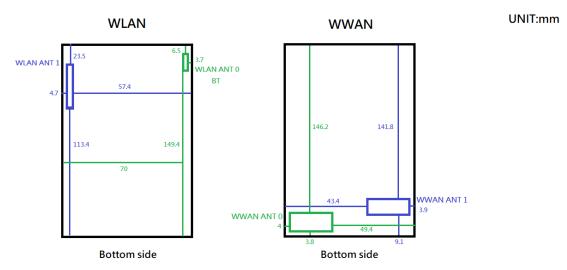

SGS Taiwan Ltd. 台灣檢驗科技股份有限公司

Page: 13 of 13

**Front Side** 

Note.

WWAN ANT 0: WCDMA (B2/B4)

LTE (B5/B12/B13/B17)

WWAN ANT 1: GSM (850/1900)

WCDMA (B5)

LTE (B2/B4/B7/B38/B41)

Fig.23 Antenna position of EUT

- End of Report -

Unless otherwise stated the results shown in this test report refer only to the sample(s) tested and such sample(s) are retained for 90 days only.