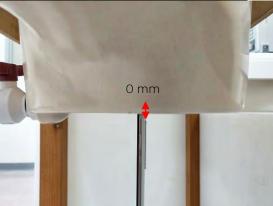

SGS Taiwan Ltd.

Page: 10 of 13

Product specific 10-g SAR - distance between flat phantom and mobile phone is 0 mm

Fig.15 EUT Front side to flat phantom

Fig.16 EUT Back side to flat phantom

Fig.17 EUT Right side to flat phantom

Unless otherwise stated the results shown in this test report refer only to the sample(s) tested and such sample(s) are retained for 90 days only.

除非另有說明,此報告結果僅對測試之樣品負責,同時此樣品僅保留90天。本報告未經本公司書面許可,不可部份複製。
This document is issued by the Company subject to its General Conditions of Service printed overleaf, available on request or accessible at <a href="https://www.sgs.com/terms\_and\_conditions.htm">www.sgs.com/terms\_and\_conditions.htm</a> and for electronic format documents, subject to Terms and Conditions for Electronic Documents at <a href="https://www.sgs.com/terms\_e-document.htm">www.sgs.com/terms\_e-document.htm</a>. Attention is drawn to the limitation of liability, indemnification and jurisdiction issues defined therein. Any holder of this document is advised that information contained hereon reflects the Company's findings at the time of its intervention only and within the limits of Client's instructions, if any. The Company's sole responsibility is to its Client and this document does not exonerate parties to a transaction from exercising all their rights and obligations under the transaction documents. This document cannot be reproduced except in full, without prior written approval of the Company. Any unauthorized alteration, forgery or falsification of the content or appearance of this document is unlawful and offenders may be prosecuted to the fullest extent of the law.