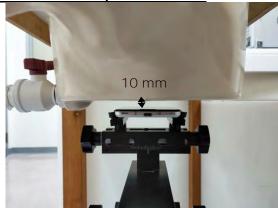

SGS Taiwan Ltd.

Page: 7 of 13

Body worn- distance between flat phantom and mobile phone is 10 mm

Fig.7 EUT Front side to flat phantom

Fig.8 EUT Back side to flat phantom

Unless otherwise stated the results shown in this test report refer only to the sample(s) tested and such sample(s) are retained for 90 days only.