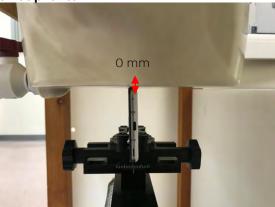

SGS Taiwan Ltd.

Page: 10 of 13

Product specific 10-g SAR - distance between flat phantom and mobile phone is 0 mm

Fig.15 EUT Front side to flat phantom

Fig.16 EUT Back side to flat phantom

Fig.17 EUT Right side to flat phantom

Unless otherwise stated the results shown in this test report refer only to the sample(s) tested and such sample(s) are retained for 90 days only.

除非另有說明,此報告結果僅對測試之樣品負責,同時此樣品僅保留90天。本報告未經本公司書面許可,不可部份複製。
This document is issued by the Company subject to its General Conditions of Service printed overleaf, available on request or accessible at <a href="https://www.sgs.com/terms\_and\_conditions.htm">www.sgs.com/terms\_and\_conditions.htm</a> and for electronic format documents, subject to Terms and Conditions for Electronic Documents at <a href="https://www.sgs.com/terms\_e-document.htm">www.sgs.com/terms\_e-document.htm</a>. Attention is drawn to the limitation of liability, indemnification and jurisdiction issues defined therein. Any holder of this document is advised that information contained hereon reflects the Company's findings at the time of its intervention only and within the limits of Client's instructions, if any. The Company's sole responsibility is to its Client and this document does not exonerate parties to a transaction from exercising all their rights and obligations under the transaction documents. This document cannot be reproduced except in full, without prior written approval of the Company. Any unauthorized alteration, forgery or falsification of the content or appearance of this document is unlawful and offenders may be prosecuted to the fullest extent of the law.