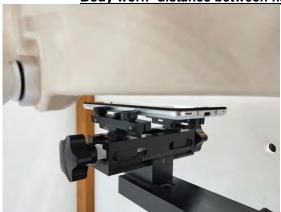

SGS Taiwan Ltd.

Page: 7 of 13

Body worn- distance between flat phantom and mobile phone is 10 mm

Fig.7 EUT Front side to flat phantom

Fig.8 EUT Back side to flat phantom

Unless otherwise stated the results shown in this test report refer only to the sample(s) tested and such sample(s) are retained for 90 days only.