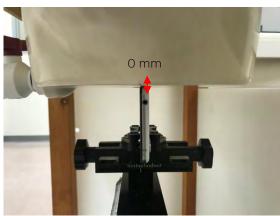

SGS Taiwan Ltd.

Page: 7 of 13

Body worn- distance between flat phantom and mobile phone is 10 mm

Fig.7 EUT Front side to flat phantom

Fig.8 EUT Back side to flat phantom

Unless otherwise stated the results shown in this test report refer only to the sample(s) tested and such sample(s) are retained for 90 days only.

除非另有說明,此報告結果僅對測試之樣品負責,同時此樣品僅保留90天。本報告未經本公司書面許可,不可部份複製。
This document is issued by the Company subject to its General Conditions of Service printed overleaf, available on request or accessible at <a href="https://www.sgs.com/terms\_and\_conditions.htm">www.sgs.com/terms\_and\_conditions.htm</a> and for electronic format documents, subject to Terms and Conditions for Electronic Documents at <a href="https://www.sgs.com/terms\_e-document.htm">www.sgs.com/terms\_e-document.htm</a>. Attention is drawn to the limitation of liability, indemnification and jurisdiction issues defined therein. Any holder of this document is advised that information contained hereon reflects the Company's findings at the time of its intervention only and within the limits of Client's instructions, if any. The Company's sole responsibility is to its Client and this document does not exonerate parties to a transaction from exercising all their rights and obligations under the transaction documents. This document cannot be reproduced except in full, without prior written approval of the Company. Any unauthorized alteration, forgery or falsification of the content or appearance of this document is unlawful and offenders may be prosecuted to the fullest extent of the law.