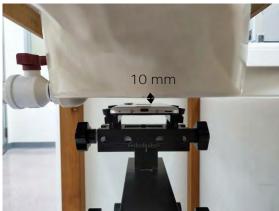

SGS Taiwan Ltd. 台灣檢驗科技股份有限公司

Page: 9 of 13

Hotspot mode- distance between flat phantom and mobile phone is 10 mm

Fig.12 EUT Right side to flat phantom

Fig.13 EUT Left side to flat phantom

Fig.14 EUT Top side to flat phantom