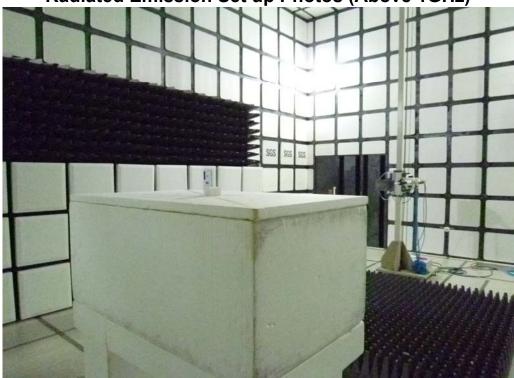

## PHOTOGRAPHS OF SET UP Radiated Emission Set up Photos (Below 1GHz) SGS

Radiated Emission Set up Photos (Above 1GHz)

Unless otherwise stated the results shown in this test report refer only to the sample(s) tested and such sample(s) are retained for 90 days only.