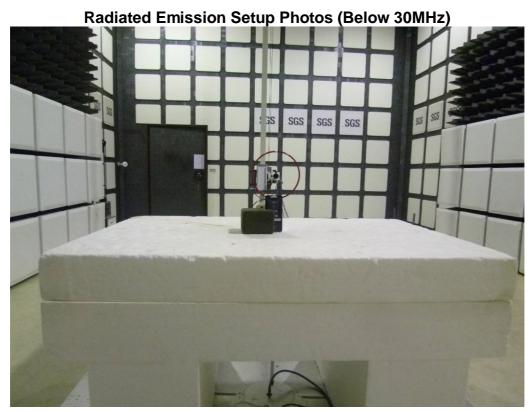

## PHOTOGRAPHS OF SET UP

Radiated Emission Setup Photos (30MHz~1GHz)

Unless otherwise stated the results shown in this test report refer only to the sample(s) tested and such sample(s) are retained for 90 days only.