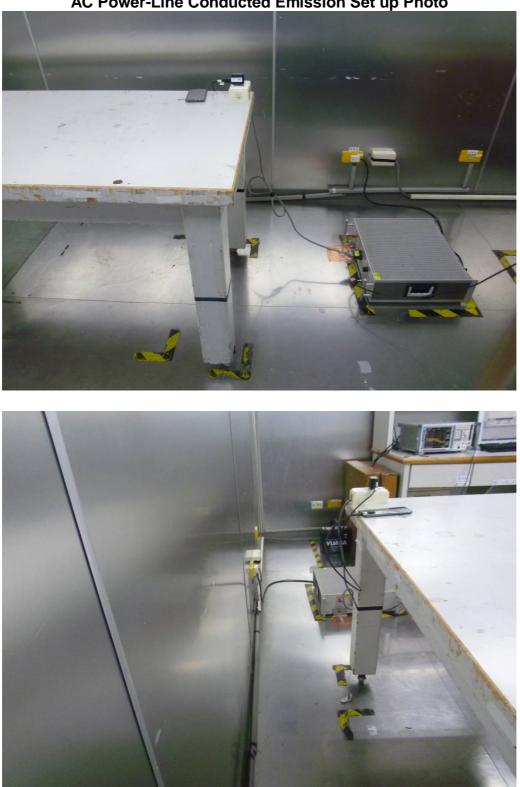

SGS Taiwan Ltd. No.134,WuKungRoad,NewTaipeiIndustrialPark,WukuDistrict,NewTaipeiCity,Taiwan24803/新北市五股區新北產業園區五工路

AC Power-Line Conducted Emission Set up Photo

Unless otherwise stated the results shown in this test report refer only to the sample(s) tested and such sample(s) are retained for 90 days only.