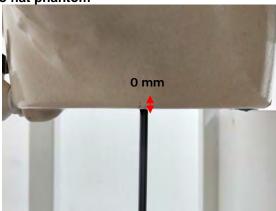

SGS Taiwan Ltd.

No.134,Wu Kung Road, New Taipei Industrial Park, Wuku District, New Taipei City, Taiwan 24803/新北市五股區新北產業園區五工路 134 號 f (886-2) 2298-0488

Page: 8 of 13

Hotspot mode - distance between flat phantom and mobile phone is 10 mm

Fig.9 EUT Front side to flat phantom

Fig.10 EUT Back side to flat phantom

Fig.11 EUT Bottom side to flat phantom

Unless otherwise stated the results shown in this test report refer only to the sample(s) tested and such sample(s) are retained for 90 days only.