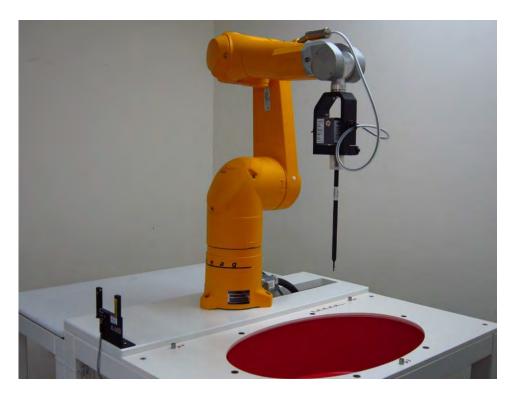

# **APPENDIX A Photographs of Test Setup**

Fig.1 Photograph of the SAR measurement system

Unless otherwise stated the results shown in this test report refer only to the sample(s) tested and such sample(s) are retained for 90 days only.