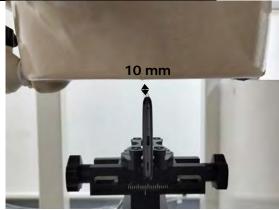

SGS Taiwan Ltd.

No.134,Wu Kung Road, New Taipei Industrial Park, Wuku District, New Taipei City, Taiwan 24803/新北市五股區新北產業園區五工路 134 號 f (886-2) 2298-0488

Page: 7 of 13

Body worn- distance between flat phantom and mobile phone is 10 mm

Fig.7 EUT Front side to flat phantom

Fig.8 EUT Back side to flat phantom

Unless otherwise stated the results shown in this test report refer only to the sample(s) tested and such sample(s) are retained for 90 days only.