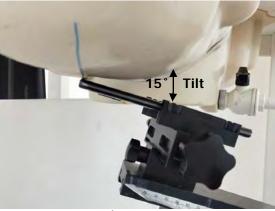

#### **Head Mode**

Fig.3 Right Head Section / Cheek-Touch Position

Fig.4 Right Head Section / Ear-Tilt Position(15°)

Fig.5 Left Head Section / Cheek-Touch Position

Unless otherwise stated the results shown in this test report refer only to the sample(s) tested and such sample(s) are retained for 90 days only.