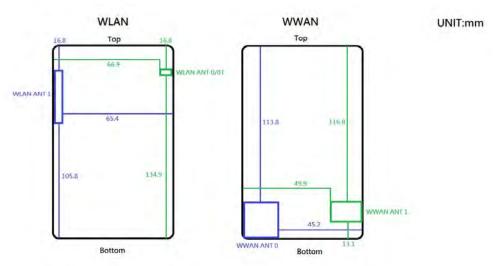

SGS Taiwan Ltd. 台灣檢驗科技股份有限公司

No.134,Wu Kung Road, New Taipei Industrial Park, Wuku District, New Taipei City, Taiwan 24803/新北市五股區新北產業園區五工路 134 號

Page: 13 of 13

Front Side

Fig.23 Antenna position of EUT

- End of Report -