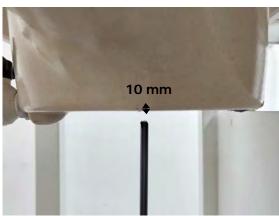

SGS Taiwan Ltd.

No.134,Wu Kung Road, New Taipei Industrial Park, Wuku District, New Taipei City, Taiwan 24803/新北市五股區新北產業園區五工路 134 號 f (886-2) 2298-0488

Page: 8 of 13

Hotspot mode - distance between flat phantom and mobile phone is 10 mm

Fig.9 EUT Front side to flat phantom

Fig.10 EUT Back side to flat phantom

Fig.11 EUT Bottom side to flat phantom

Unless otherwise stated the results shown in this test report refer only to the sample(s) tested and such sample(s) are retained for 90 days only.