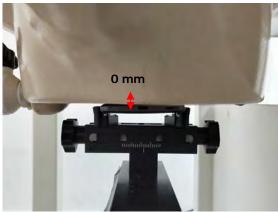

SGS Taiwan Ltd.

No.134,Wu Kung Road, New Taipei Industrial Park, Wuku District, New Taipei City, Taiwan 24803/新北市五股區新北產業園區五工路 134 號 f (886-2) 2298-0488

Page: 7 of 13

Body worn- distance between flat phantom and mobile phone is 10 mm

Fig.7 EUT Front side to flat phantom

Fig.8 EUT Back side to flat phantom

Unless otherwise stated the results shown in this test report refer only to the sample(s) tested and such sample(s) are retained for 90 days only.