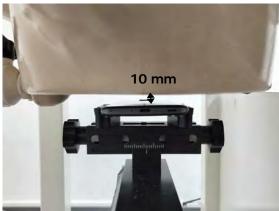

SGS Taiwan Ltd.

No.134,Wu Kung Road, New Taipei Industrial Park, Wuku District, New Taipei City, Taiwan 24803/新北市五股區新北產業園區五工路 134 號 f (886-2) 2298-0488

Page: 7 of 13

Body worn- distance between flat phantom and mobile phone is 10 mm

Fig.7 EUT Front side to flat phantom

Fig.8 EUT Back side to flat phantom

Unless otherwise stated the results shown in this test report refer only to the sample(s) tested and such sample(s) are retained for 90 days only.