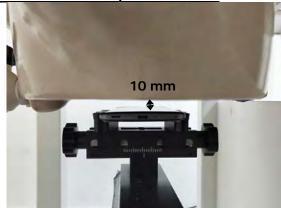

SGS Taiwan Ltd.

No.134,Wu Kung Road, New Taipei Industrial Park, Wuku District, New Taipei City, Taiwan 24803/新北市五股區新北產業園區五工路 134 號 f (886-2) 2298-0488

Page: 8 of 13

Hotspot mode - distance between flat phantom and mobile phone is 10 mm

Fig.9 EUT Front side to flat phantom

Fig.10 EUT Back side to flat phantom

Fig.11 EUT Bottom side to flat phantom

Unless otherwise stated the results shown in this test report refer only to the sample(s) tested and such sample(s) are retained for 90 days only.