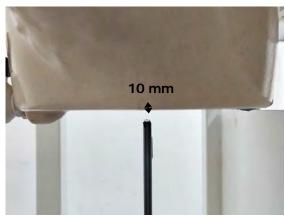

SGS Taiwan Ltd.

No.134,Wu Kung Road, New Taipei Industrial Park, Wuku District, New Taipei City, Taiwan 24803/新北市五股區新北產業園區五工路 134 號 f (886-2) 2298-0488

Page: 7 of 13

Body worn- distance between flat phantom and mobile phone is 10 mm

Fig.7 EUT Front side to flat phantom

Fig.8 EUT Back side to flat phantom

Unless otherwise stated the results shown in this test report refer only to the sample(s) tested and such sample(s) are retained for 90 days only.