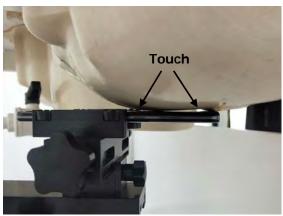

#### **Head Mode**

Fig.3 Right Head Section / Cheek-Touch Position

Fig.4 Right Head Section / Ear-Tilt Position(15°)

Fig.5 Left Head Section / Cheek-Touch Position

Unless otherwise stated the results shown in this test report refer only to the sample(s) tested and such sample(s) are retained for 90 days only.