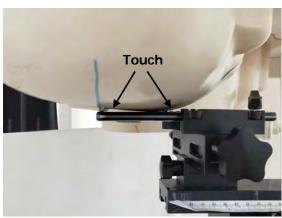

#### **Head Mode**

Fig.3 Right Head Section / Cheek-Touch Position

Fig.4 Right Head Section / Ear-Tilt Position(15°)

Fig.5 Left Head Section / Cheek-Touch Position

Unless otherwise stated the results shown in this test report refer only to the sample(s) tested and such sample(s) are retained for 90 days only.