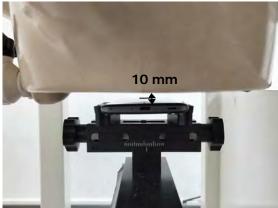

SGS Taiwan Ltd.

No.134,Wu Kung Road, New Taipei Industrial Park, Wuku District, New Taipei City, Taiwan 24803/新北市五股區新北產業園區五工路 134 號 f (886-2) 2298-0488

Page: 7 of 13

Body worn- distance between flat phantom and mobile phone is 10 mm

Fig.7 EUT Front side to flat phantom

Fig.8 EUT Back side to flat phantom

Unless otherwise stated the results shown in this test report refer only to the sample(s) tested and such sample(s) are retained for 90 days only.