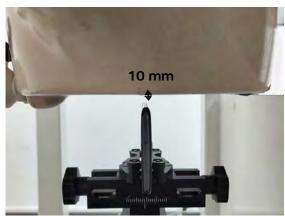

SGS Taiwan Ltd.

No.134,Wu Kung Road, New Taipei Industrial Park, Wuku District, New Taipei City, Taiwan 24803/新北市五股區新北產業園區五工路 134 號 f (886-2) 2298-0488

Page: 8 of 13

Hotspot mode - distance between flat phantom and mobile phone is 10 mm

Fig.9 EUT Front side to flat phantom

Fig.10 EUT Back side to flat phantom

Fig.11 EUT Bottom side to flat phantom

Unless otherwise stated the results shown in this test report refer only to the sample(s) tested and such sample(s) are retained for 90 days only.