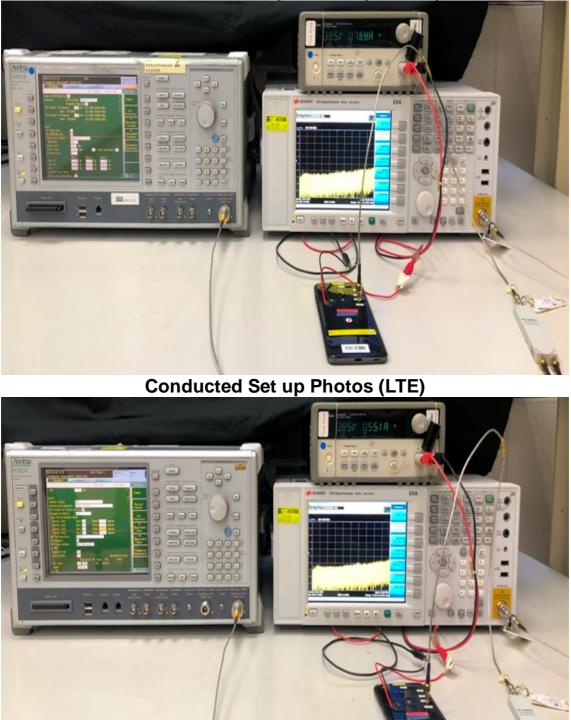

## Conducted Set up Photos (3G, LTE)

Unless otherwise stated the results shown in this test report refer only to the sample(s) tested and such sample(s) are retained for 90 days only.

除非另有說明,此報告結果僅對測試之樣品負責,同時此樣品僅保留90天。本報告未經本公司書面許可,不可部份複製