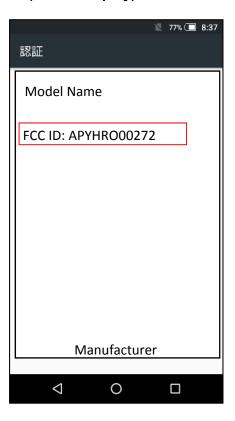

#### OAccess to the information on the e-label

Users are able to access the information in no more than three steps in the device Settings menu.

STEP1: Click on "システム (=System)" STEP2: Click on "詳細設定" (=Advanced)" STEP3: Click on "認証 (=Authentication)"

### FCC ID Location

The device is electronically labeled and the FCC ID can be displayed via the System, the Advanced & the Authentication under the Settings menu.