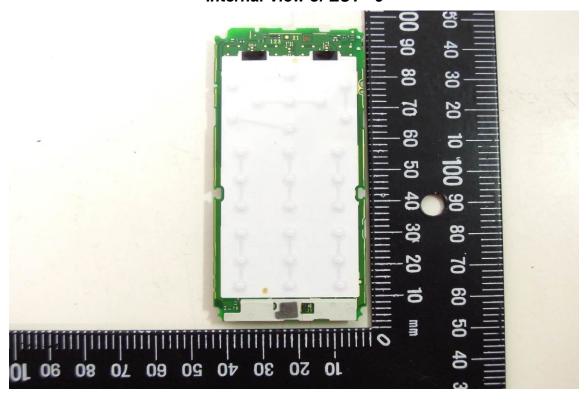

台灣檢驗科技股份有限公司

f (886-2) 2298-0488

Internal View of EUT -8

Unless otherwise stated the results shown in this test report refer only to the sample(s) tested and such sample(s) are retained for 90 days only.