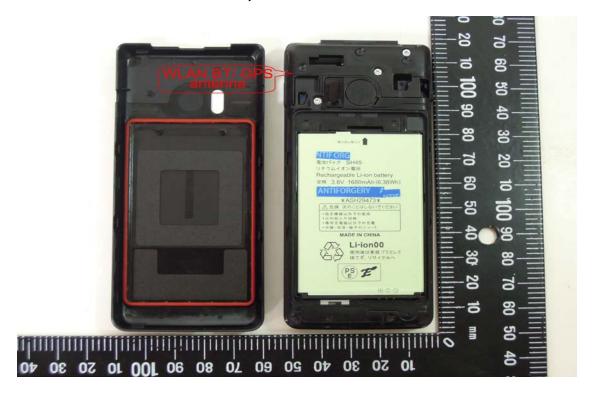

wan24803/新北市五股區新北產業園區五工路 134 號

台灣檢驗科技股份有限公司

f (886-2) 2298-0488







Internal View of EUT -8



Unless otherwise stated the results shown in this test report refer only to the sample(s) tested and such sample(s) are retained for 90 days only.

SGS Taiwan Ltd.

No.134,WuKungRoad,NewTaipeiIndustrialPark,WukuDistrict,NewTaipeiCity,Taiwan24803/新北市五股區新北產業園區五工路 134 號 t (886-2) 2299-3279 f (886-2) 2298-0488







Internal View of EUT -10



Unless otherwise stated the results shown in this test report refer only to the sample(s) tested and such sample(s) are retained for 90 days only.

SGS Taiwan Ltd. No.134,WuKungRoad,NewTaipeiIndustrialPark,WukuDistrict,NewTaipeiCity,Taiwan24803/新北市五股區新北產業園區五工路 134 號

台灣檢驗科技股份有限公司

t (886-2) 2299-3279

f (886-2) 2298-0488





#### WLAN, BT / GPS Antenna



### WWAN Main Antenna



Unless otherwise stated the results shown in this test report refer only to the sample(s) tested and such sample(s) are retained for 90 days only.

pearance of this document is unlawful and offenders may be prosecuted to the fullest extent of the law.

SGS Taiwan Ltd. No.134,WuKungRoad,NewTaipeiIndustrialPark,WukuDistrict,NewTaipeiCity,Taiwan24803/新北市五股區新北產業園區五工路 134 號

f (886-2) 2298-0488

t (886-2) 2299-3279





#### WWAN Sub Antenna



### NFC Antenna



Unless otherwise stated the results shown in this test report refer only to the sample(s) tested and such sample(s) are retained for 90 days only.

pearance of this document is unlawful and offenders may be prosecuted to the fullest extent of the law.

SGS Taiwan Ltd. No.134,WuKungRoad,NewTaipeiIndustrialPark