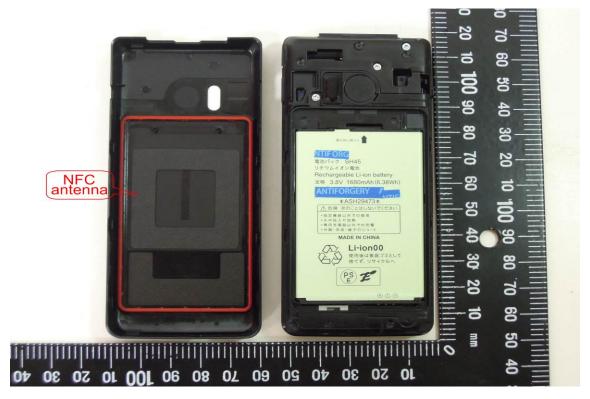

### NFC Antenna

Unless otherwise stated the results shown in this test report refer only to the sample(s) tested and such sample(s) are retained for 90 days only.

pearance of this document is unlawful and offenders may be prosecuted to the fullest extent of the law.