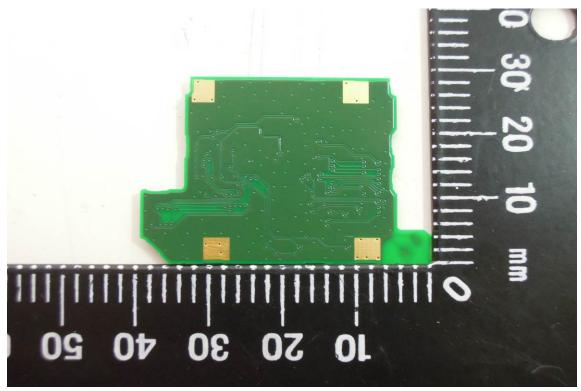

SGS Taiwan Ltd. No.134,WuKungRoad,NewTaipeiIndustrialPark,WukuDistrict,NewTaipeiCity,Taiwan24803/新北市五股區新北產業園區五工路 134 號

台灣檢驗科技股份有限公司

f (886-2) 2298-0488

Internal View of EUT -4

Unless otherwise stated the results shown in this test report refer only to the sample(s) tested and such sample(s) are retained for 90 days only.