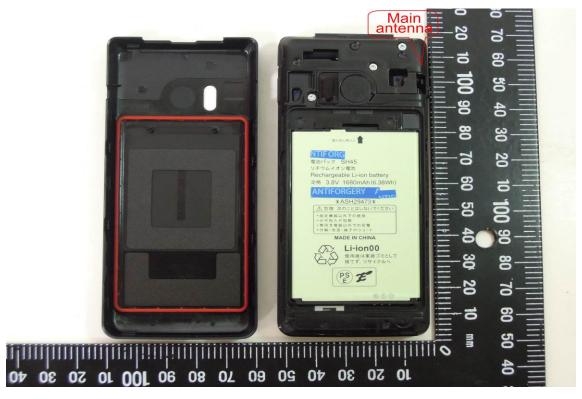

### WWAN Main Antenna

Unless otherwise stated the results shown in this test report refer only to the sample(s) tested and such sample(s) are retained for 90 days only.

pearance of this document is unlawful and offenders may be prosecuted to the fullest extent of the law.