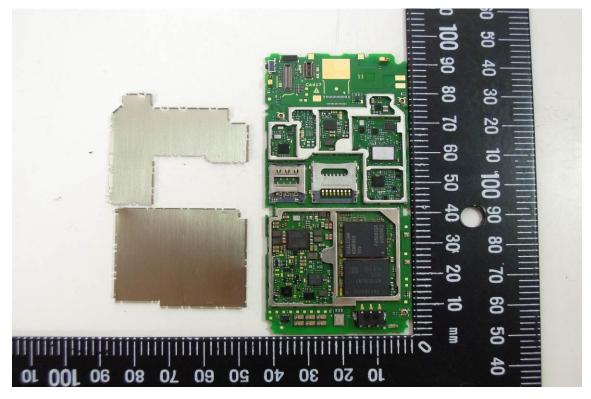

SGS Taiwan Ltd. No.134,WuKungRoad,NewTaipeiIndustrialPark,WukuDistrict,NewTaipeiCity,Taiwan24803/新北市五股區新北產業園區五工路 134 號

台灣檢驗科技股份有限公司

f (886-2) 2298-0488

Internal View of EUT -4

Unless otherwise stated the results shown in this test report refer only to the sample(s) tested and such sample(s) are retained for 90 days only.