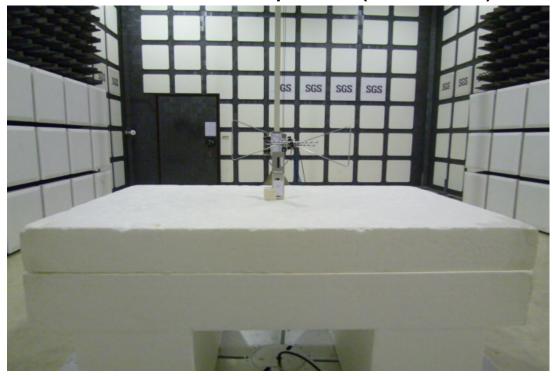

## PHOTOGRAPHS OF SET UP

Radiated Emission Setup Photos (10~30MHz)

Radiated Emission Setup Photos (30MHz~1GHz)

Unless otherwise stated the results shown in this test report refer only to the sample(s) tested and such sample(s) are retained for 90 days only.