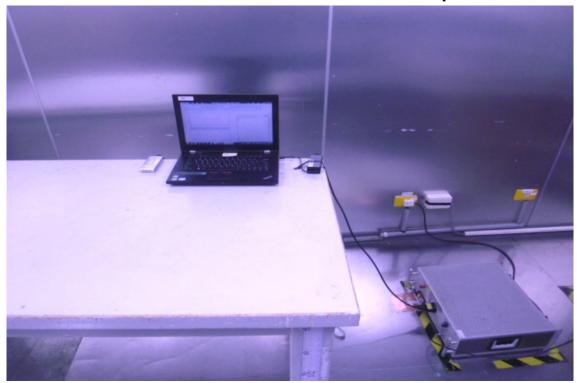

## PHOTOGRAPHS OF SET UP

Radiated Emission Setup Photos (10~30MHz)

Radiated Emission Setup Photos (30MHz~1GHz)

Unless otherwise stated the results shown in this test report refer only to the sample(s) tested and such sample(s) are retained for 90 days only.