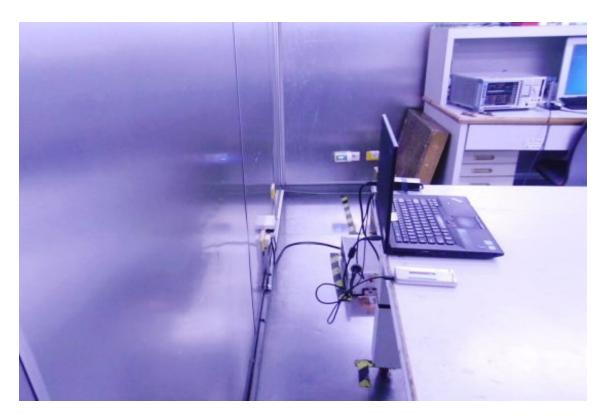

## PHOTOGRAPHS OF SET UP

Radiated Emission Setup Photos (10~30MHz)

Radiated Emission Setup Photos (30MHz~1GHz)

Unless otherwise stated the results shown in this test report refer only to the sample(s) tested and such sample(s) are retained for 90 days only.