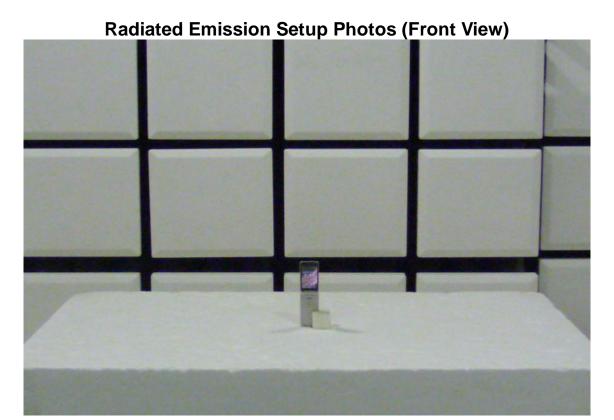

## PHOTOGRAPHS OF SET UP

Radiated Emission Setup Photos (10~30MHz)

Radiated Emission Setup Photos (30MHz~1GHz)

Unless otherwise stated the results shown in this test report refer only to the sample(s) tested and such sample(s) are retained for 90 days only.