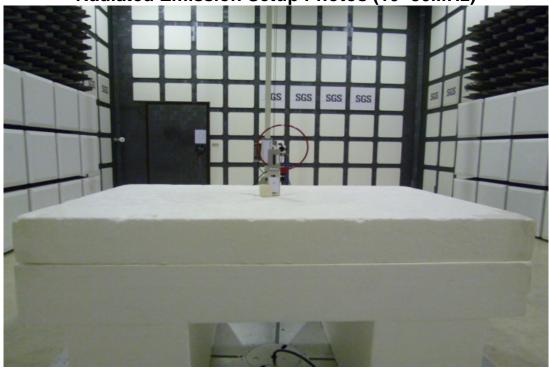

## PHOTOGRAPHS OF SET UP

Radiated Emission Setup Photos (10~30MHz)

Radiated Emission Setup Photos (30MHz~1GHz)

Unless otherwise stated the results shown in this test report refer only to the sample(s) tested and such sample(s) are retained for 90 days only.