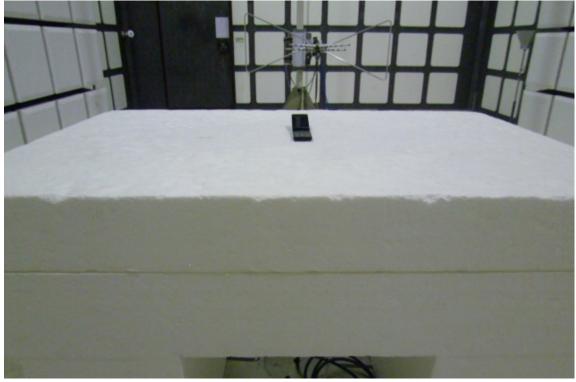

## PHOTOGRAPHS OF SET UP

Radiated Emission Set up Photos (Below 1GHz)

Radiated Emission Set up Photos (Above 1GHz)

Unless otherwise stated the results shown in this test report refer only to the sample(s) tested and such sample(s) are retained for 90 days only.