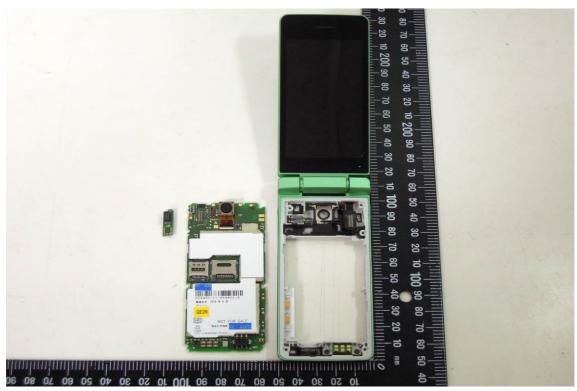

GGS Taiwan Ltd. No. 134, WuKungRoad, NewTaipeiIndustrialPark, WukuDistrict, NewTaipeiCity, Taiwan 24803/新北市五股區新北產業園區五工路 134 號

台灣檢驗科技股份有限公司

Internal View of EUT -2

Unless otherwise stated the results shown in this test report refer only to the sample(s) tested and such sample(s) are retained for 90 days only.