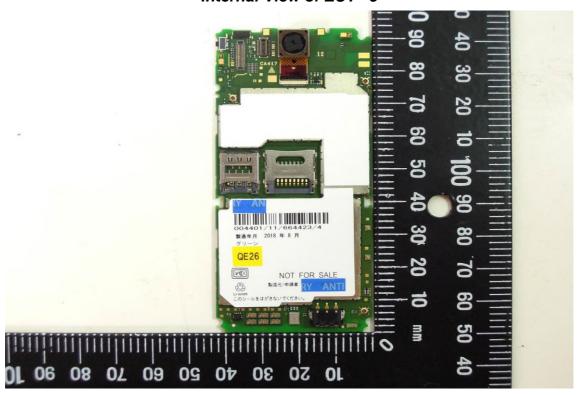

No.134,WuKungRoad,NewTaipeiIndustrialPark,WukuDistrict,NewTaipeiCity,Taiwan24803/新北市五股區新北產業園區五工路 134 號

台灣檢驗科技股份有限公司

t (886-2) 2299-3279

f (886-2) 2298-0488

Internal View of EUT -4

Unless otherwise stated the results shown in this test report refer only to the sample(s) tested and such sample(s) are retained for 90 days only.