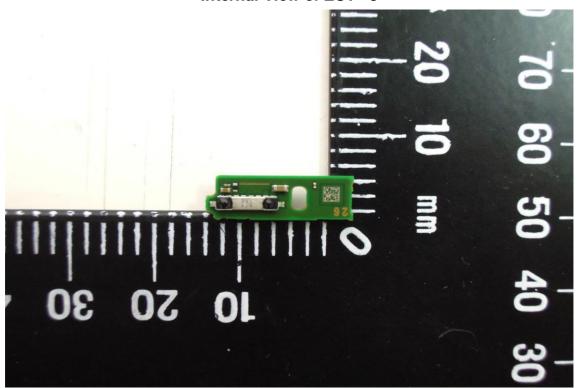

No.134,WuKungRoad,NewTaipeiIndustrialPark,WukuDistrict,NewTaipeiCity,Taiwan24803/新北市五股區新北產業園區五工路 134 號

台灣檢驗科技股份有限公司

t (886-2) 2299-3279

f (886-2) 2298-0488

Internal View of EUT -4

Unless otherwise stated the results shown in this test report refer only to the sample(s) tested and such sample(s) are retained for 90 days only.