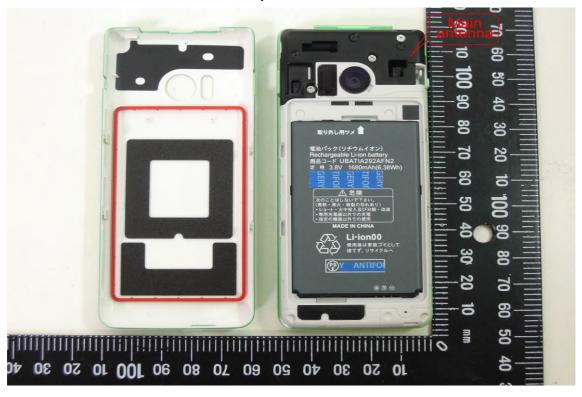

## WWAN, Main Antenna

Unless otherwise stated the results shown in this test report refer only to the sample(s) tested and such sample(s) are retained for 90 days only.

t (886-2) 2299-3279

除非另有說明,此報告結果僅對測試之樣品負責,同時此樣品僅保留90天。本報告未經本公司書面許可,不可部份複製。