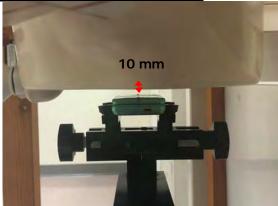

f (886-2) 2298-0488

SGS Taiwan Ltd.

Page: 5 of 9

Body worn- distance between flat phantom and mobile phone is 10 mm

Fig.7 EUT Front side to flat phantom

Fig.8 EUT Back side to flat phantom

Unless otherwise stated the results shown in this test report refer only to the sample(s) tested and such sample(s) are retained for 90 days only.

除非另有說明,此報告結果僅對測試之樣品負責,同時此樣品僅保留90天。本報告未經本公司書面許可,不可部份複製。
This document is issued by the Company subject to its General Conditions of Service printed overleaf, available on request or accessible at <a href="https://www.sgs.com/terms\_and\_conditions.htm">www.sgs.com/terms\_and\_conditions.htm</a> and for electronic format documents, subject to Terms and Conditions for Electronic Documents at <a href="https://www.sgs.com/terms\_e-document.htm">www.sgs.com/terms\_e-document.htm</a>. Attention is drawn to the limitation of liability, indemnification and jurisdiction issues defined therein. Any holder of this document is advised that information contained hereon reflects the Company's findings at the time of its intervention only and within the limits of Client's instructions, if any. The Company's sole responsibility is to its Client and this document does not exonerate parties to a transaction from exercising all their rights and obligations under the transaction documents. This document cannot be reproduced except in full, without prior written approval of the Company. Any unauthorized alteration, forgery or falsification of the content or appearance of this document is unlawful and offenders may be prosecuted to the fullest extent of the law.