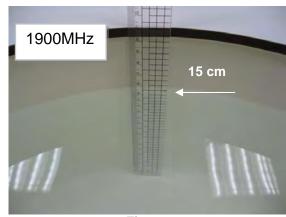

### Photograph of the Tissue Simulant Fluid Liquid (Head & Body)

Fig.2.1

Fig.2.2

Fig.2.3

Fig.2.4

Unless otherwise stated the results shown in this test report refer only to the sample(s) tested and such sample(s) are retained for 90 days only.