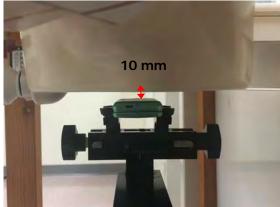

SGS Taiwan Ltd.

Page: 6 of 9

Hotspot mode - distance between flat phantom and mobile phone is 10 mm

Fig.9 EUT Front side to flat phantom

Fig.10 EUT Back side to flat phantom

Fig.11 EUT Top side to flat phantom

Unless otherwise stated the results shown in this test report refer only to the sample(s) tested and such sample(s) are retained for 90 days only.

除非另有說明,此報告結果僅對測試之樣品負責,同時此樣品僅保留90天。本報告未經本公司書面許可,不可部份複製。 This document is issued by the Company subject to its General Conditions of Service printed overleaf, available on request or accessible at <u>www.sgs.com/terms\_and\_conditions.htm</u> and for electronic format documents, subject to Terms and Conditions for Electronic Documents at <a href="www.sqs.com/terms-e-document.htm">www.sqs.com/terms-e-document.htm</a>. Attention is drawn to the limitation of liability, indemnification and jurisdiction issues defined therein. Any holder of this document is advised that information contained hereon reflects the Company's findings at the time of its intervention only and within the limits of Client's instructions, if any. The Company's sole responsibility is to its Client and this document does not exonerate parties to a transaction from exercising all their rights and obligations under the transaction documents. This document cannot be reproduced except in full, without prior written approval of the Company. Any unauthorized alteration, forgery or falsification of the content or appearance of this document is unlawful and offenders may be prosecuted to the fullest extent of the law.