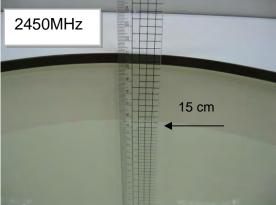

# **APPENDIX** 11. Photographs of Test Setup

Fig.1 Photograph of the SAR measurement system

Unless otherwise stated the results shown in this test report refer only to the sample(s) tested and such sample(s) are retained for 90 days only.