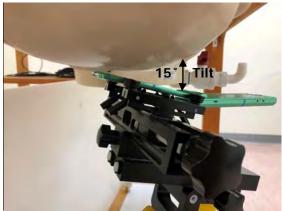

#### **Head Mode**

Fig.3 Right Head Section / Cheek-Touch Position

Fig.4 Right Head Section / Ear-Tilt Position(15°)

Fig.5 Left Head Section / Cheek-Touch Position

Unless otherwise stated the results shown in this test report refer only to the sample(s) tested and such sample(s) are retained for 90 days only.