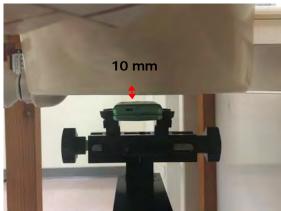

f (886-2) 2298-0488

SGS Taiwan Ltd.

Page: 5 of 9

Body worn- distance between flat phantom and mobile phone is 10 mm

Fig.7 EUT Front side to flat phantom

Fig.8 EUT Back side to flat phantom

Unless otherwise stated the results shown in this test report refer only to the sample(s) tested and such sample(s) are retained for 90 days only.