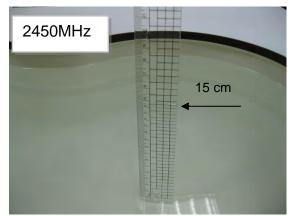

### Photograph of the Tissue Simulant Fluid Liquid (Head & Body)

Fig.2.1

Fig.2.2

Fig.2.3

Fig.2.4

Unless otherwise stated the results shown in this test report refer only to the sample(s) tested and such sample(s) are retained for 90 days only.