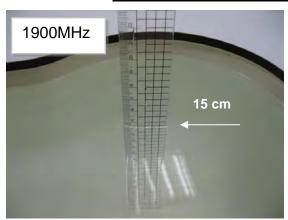

### Photograph of the Tissue Simulant Fluid Liquid (Head & Body)

Fig.2.1

Fig.2.2

Fig.2.3

Fig.2.4

Unless otherwise stated the results shown in this test report refer only to the sample(s) tested and such sample(s) are retained for 90 days only.