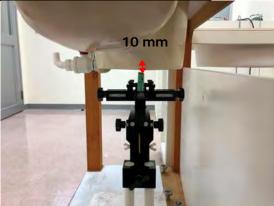

f (886-2) 2298-0488

SGS Taiwan Ltd.

Page: 5 of 9

Body worn- distance between flat phantom and mobile phone is 10 mm

Fig.7 EUT Front side to flat phantom

Fig.8 EUT Back side to flat phantom

Unless otherwise stated the results shown in this test report refer only to the sample(s) tested and such sample(s) are retained for 90 days only.