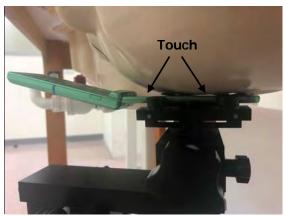

#### **Head Mode**

Fig.3 Right Head Section / Cheek-Touch Position

Fig.4 Right Head Section / Ear-Tilt Position(15°)

Fig.5 Left Head Section / Cheek-Touch Position

Unless otherwise stated the results shown in this test report refer only to the sample(s) tested and such sample(s) are retained for 90 days only.