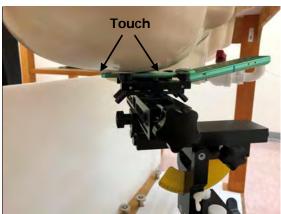

#### **Head Mode**

Fig.3 Right Head Section / Cheek-Touch Position

Fig.4 Right Head Section / Ear-Tilt Position(15°)

Fig.5 Left Head Section / Cheek-Touch Position

Unless otherwise stated the results shown in this test report refer only to the sample(s) tested and such sample(s) are retained for 90 days only.