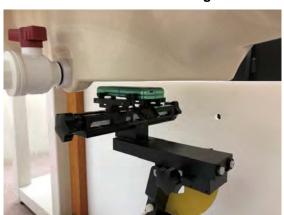

SGS Taiwan Ltd.

Page: 6 of 9

Hotspot mode - distance between flat phantom and mobile phone is 10 mm

Fig.9 EUT Front side to flat phantom

Fig.10 EUT Back side to flat phantom

Fig.11 EUT Top side to flat phantom

Unless otherwise stated the results shown in this test report refer only to the sample(s) tested and such sample(s) are retained for 90 days only.

除非另有說明,此報告結果僅對測試之樣品負責,同時此樣品僅保留90天。本報告未經本公司書面許可,不可部份複製。 This document is issued by the Company subject to its General Conditions of Service printed overleaf, available on request or accessible at <u>www.sgs.com/terms\_and\_conditions.htm</u> and for electronic format documents, subject to Terms and Conditions for Electronic Documents at <a href="www.sqs.com/terms-e-document.htm">www.sqs.com/terms-e-document.htm</a>. Attention is drawn to the limitation of liability, indemnification and jurisdiction issues defined therein. Any holder of this document is advised that information contained hereon reflects the Company's findings at the time of its intervention only and within the limits of Client's instructions, if any. The Company's sole responsibility is to its Client and this document does not exonerate parties to a transaction from exercising all their rights and obligations under the transaction documents. This document cannot be reproduced except in full, without prior written approval of the Company. Any unauthorized alteration, forgery or falsification of the content or appearance of this document is unlawful and offenders may be prosecuted to the fullest extent of the law.