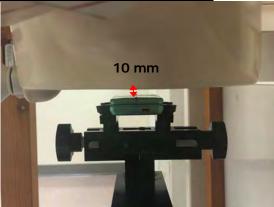

f (886-2) 2298-0488

SGS Taiwan Ltd.

Page: 5 of 9

Body worn- distance between flat phantom and mobile phone is 10 mm

Fig.7 EUT Front side to flat phantom

Fig.8 EUT Back side to flat phantom

Unless otherwise stated the results shown in this test report refer only to the sample(s) tested and such sample(s) are retained for 90 days only.