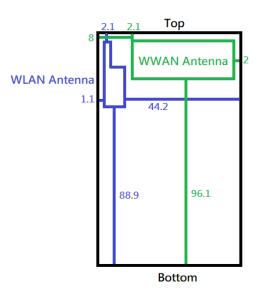

#### Unit:mm

Back side

Fig.16 Antenna position of EUT

- End of Report -

Unless otherwise stated the results shown in this test report refer only to the sample(s) tested and such sample(s) are retained for 90 days only.