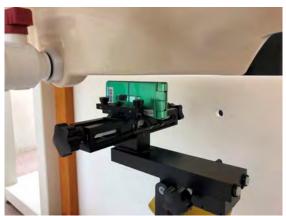

SGS Taiwan Ltd.

Page: 6 of 9

Hotspot mode - distance between flat phantom and mobile phone is 10 mm

Fig.9 EUT Front side to flat phantom

Fig.10 EUT Back side to flat phantom

Fig.11 EUT Top side to flat phantom