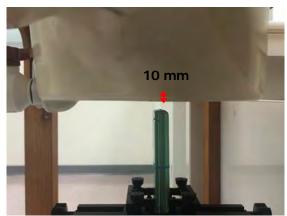

SGS Taiwan Ltd.

Page: 6 of 9

Hotspot mode - distance between flat phantom and mobile phone is 10 mm

Fig.9 EUT Front side to flat phantom

Fig.10 EUT Back side to flat phantom

Fig.11 EUT Top side to flat phantom