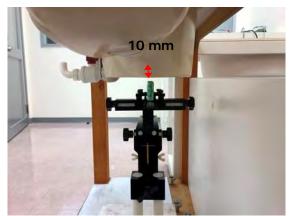

f (886-2) 2298-0488

SGS Taiwan Ltd.

Page: 5 of 9

Body worn- distance between flat phantom and mobile phone is 10 mm

Fig.7 EUT Front side to flat phantom

Fig.8 EUT Back side to flat phantom

Unless otherwise stated the results shown in this test report refer only to the sample(s) tested and such sample(s) are retained for 90 days only.