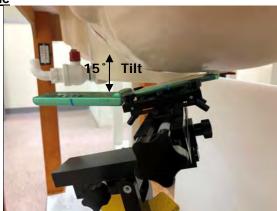

f (886-2) 2298-0488

SGS Taiwan Ltd.

Page: 5 of 9

Body worn- distance between flat phantom and mobile phone is 10 mm

Fig.7 EUT Front side to flat phantom

Fig.8 EUT Back side to flat phantom

Unless otherwise stated the results shown in this test report refer only to the sample(s) tested and such sample(s) are retained for 90 days only.