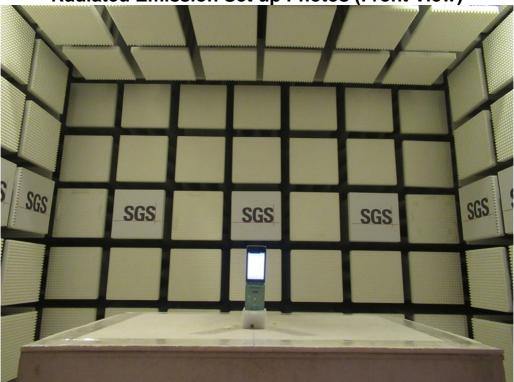

GS Taiwan Ltd. No. 134, WuKungRoad, New TaipeiIndustrial Park, WukuDistrict, New TaipeiCity, Taiwan 24803/新北市五股區新北產業園區五工路 134 號

Radiated Emission Set up Photos (Front View)

Conducted Set up Photos\_2,3G