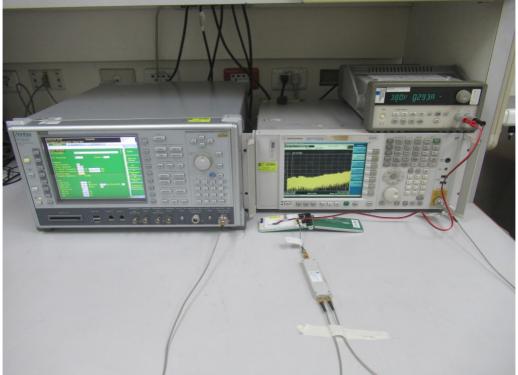

No.134,WuKungRoad,NewTaipeiIndustrialPark,WukuDistrict,NewTaipeiCity,Taiwan24803/新北市五股區新北產業園區五工路 134 號

Conducted Set up Photos\_4G

No.134,WuKungRoad,NewTaipeiIndustrialPark,WukuDistrict,NewTaipeiCity,Taiwan24803/新北市五股區新北產業園區五工路 134 號