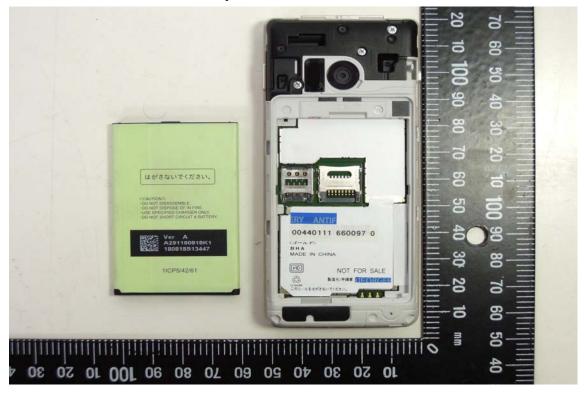

# Open View of EUT -4

Open View of EUT -5

Unless otherwise stated the results shown in this test report refer only to the sample(s) tested and such sample(s) are retained for 90 days only.

Unless otherwise stated the results shown in this test report refer only to the sample(s) tested and such sample(s) are retained for 90 days only. 