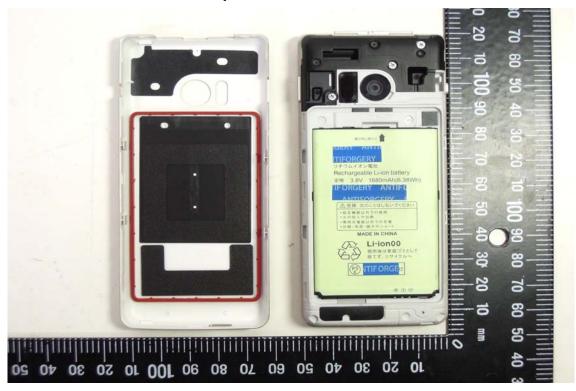

# INTERNAL PHOTOGRAPHS OF EUT

**Battery** 

Open View of EUT - 1

Unless otherwise stated the results shown in this test report refer only to the sample(s) tested and such sample(s) are retained for 90 days only.