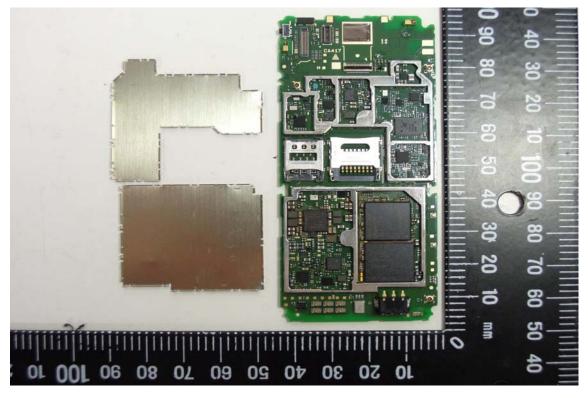

# INTERNAL PHOTOGRAPHS OF EUT

**Battery** 

Open View of EUT - 1

Unless otherwise stated the results shown in this test report refer only to the sample(s) tested and such sample(s) are retained for 90 days only.