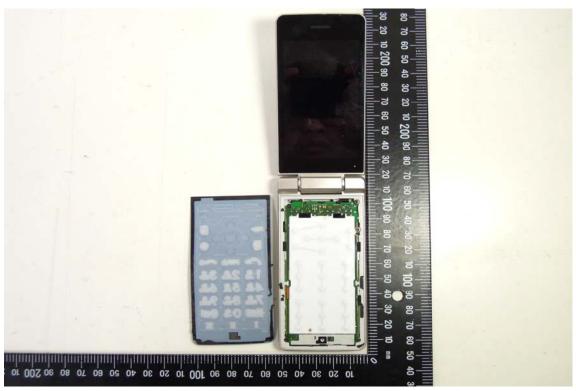

# INTERNAL PHOTOGRAPHS OF EUT

**Battery** 

Open View of EUT - 1

Unless otherwise stated the results shown in this test report refer only to the sample(s) tested and such sample(s) are retained for 90 days only.