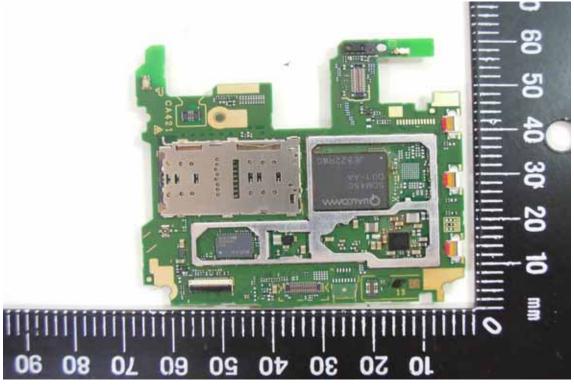

No.134,WuKungRoad,NewTaipeiIndustrialPark,WukuDistrict,NewTaipeiCity,Taiwan24803/新北市五股區新北產業園區五工路 134 號

t (886-2) 2299-3279

Internal View of EUT -2

Unless otherwise stated the results shown in this test report refer only to the sample(s) tested and such sample(s) are retained for 90 days only. 除非另有說明,此報告結果僅對測試之樣品負責,同時此樣品僅保留90天。本報告未經本公司書面許可,不可部份複製。