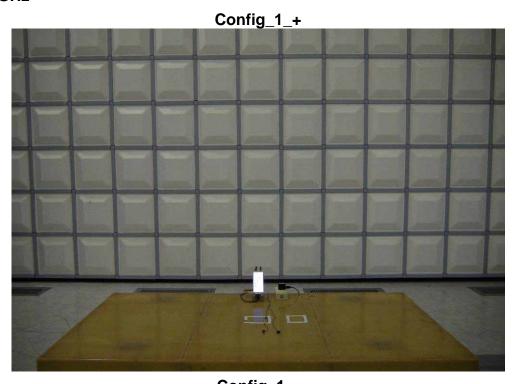

Report No.: MH/2018/80179 Page: 2 of 9

Config\_2\_+

Config\_2\_-

Unless otherwise stated the results shown in this test report refer only to the sample(s) tested and such sample(s) are retained for 90 days only.