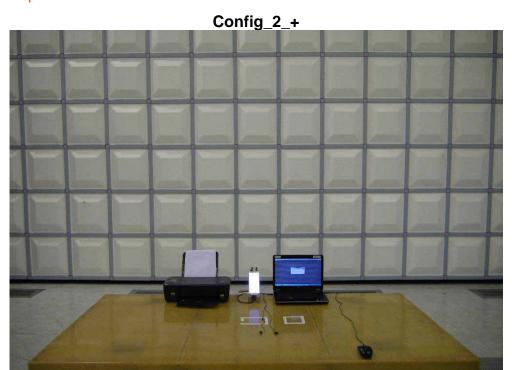

Report No.: MH/2018/80179 Page: 2 of 9

Config\_2\_+

Config\_2\_-

Unless otherwise stated the results shown in this test report refer only to the sample(s) tested and such sample(s) are retained for 90 days only.