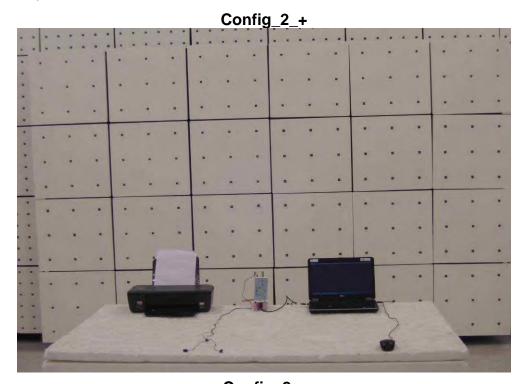

Report No.: MH/2018/80179 Page: 2 of 9

Config\_2\_+

Config\_2\_-

Unless otherwise stated the results shown in this test report refer only to the sample(s) tested and such sample(s) are retained for 90 days only.