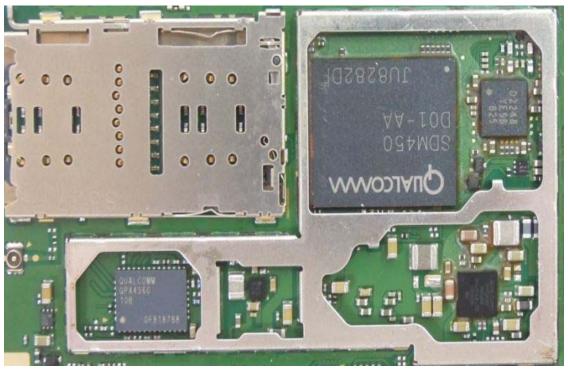

#### Internal View of EUT -1

Internal View of EUT -2

Unless otherwise stated the results shown in this test report refer only to the sample(s) tested and such sample(s) are retained for 90 days only.

除非另有說明,此報告結果僅對測試之樣品負責,同時此樣品僅保留90天。本報告未經本公司書面許可,不可部份複製。