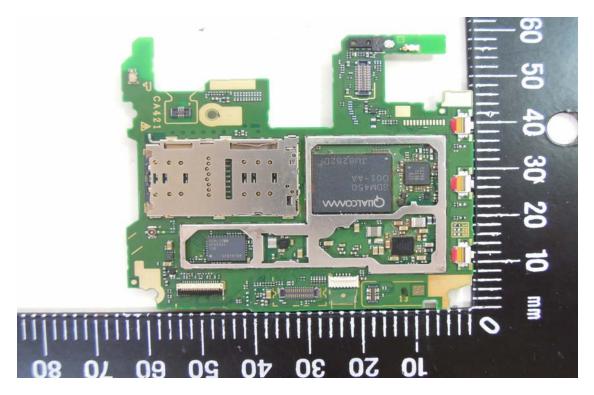

#### Internal View of EUT -1

Internal View of EUT -2

Unless otherwise stated the results shown in this test report refer only to the sample(s) tested and such sample(s) are retained for 90 days only.

除非另有說明,此報告結果僅對測試之樣品負責,同時此樣品僅保留90天。本報告未經本公司書面許可,不可部份複製。