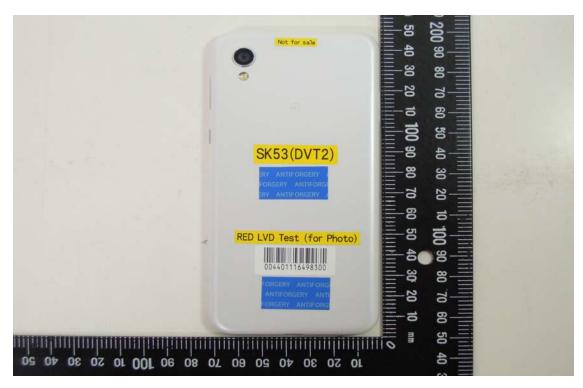

## PHOTOGRAPHS OF EUT

Front View of EUT

**Back View of EUT** 

Unless otherwise stated the results shown in this test report refer only to the sample(s) tested and such sample(s) are retained for 90 days only.