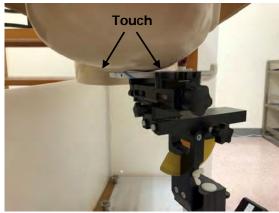

#### **Head Mode**

Fig.3 Right Head Section / Cheek-Touch Position

Fig.4 Right Head Section / Ear-Tilt Position(15°)

Fig.5 Left Head Section / Cheek-Touch Position

Unless otherwise stated the results shown in this test report refer only to the sample(s) tested and such sample(s) are retained for 90 days only.