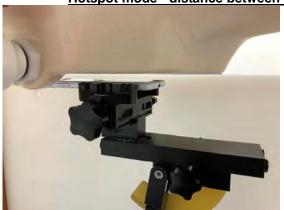

SGS Taiwan Ltd.

Page: 7 of 10

Hotspot mode - distance between flat phantom and mobile phone is 10 mm

Fig.9 EUT Front side to flat phantom

Fig.10 EUT Back side to flat phantom

Fig.11 EUT Top side to flat phantom