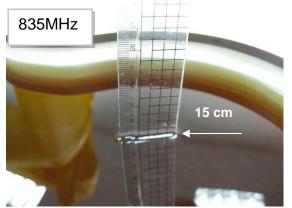

### Photograph of the Tissue Simulant Fluid Liquid (Head & Body)

Fig.2.1

Fig.2.2

Fig.2.3

Fig.2.4

Fig.2.6

Unless otherwise stated the results shown in this test report refer only to the sample(s) tested and such sample(s) are retained for 90 days only.