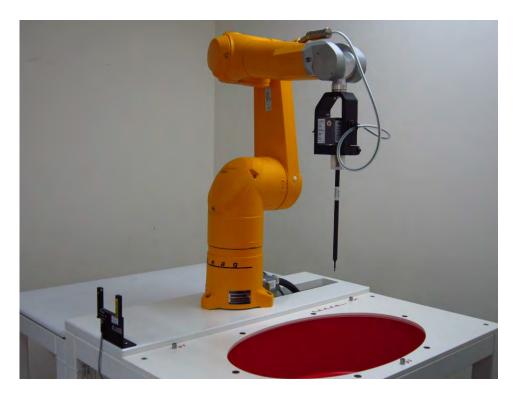

# **APPENDIX** 11. Photographs of Test Setup

Fig.1 Photograph of the SAR measurement system

Unless otherwise stated the results shown in this test report refer only to the sample(s) tested and such sample(s) are retained for 90 days only.