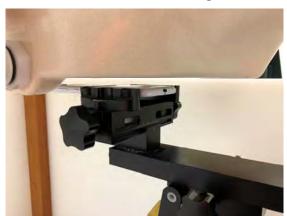

SGS Taiwan Ltd.

Page: 7 of 10

Hotspot mode - distance between flat phantom and mobile phone is 10 mm

Fig.9 EUT Front side to flat phantom

Fig.10 EUT Back side to flat phantom

Fig.11 EUT Top side to flat phantom