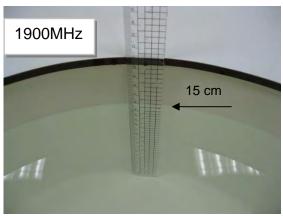

### Photograph of the Tissue Simulant Fluid Liquid (Head & Body)

Fig.2.1

Fig.2.2

Fig.2.3

Fig.2.4

Fig.2.6

Unless otherwise stated the results shown in this test report refer only to the sample(s) tested and such sample(s) are retained for 90 days only.