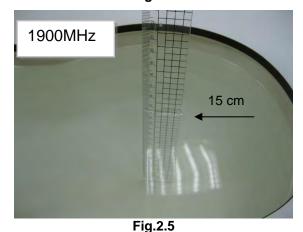

### Photograph of the Tissue Simulant Fluid Liquid (Head & Body)

Fig.2.1

Fig.2.2

Fig.2.3

Fig.2.4

Fig.2.6

Unless otherwise stated the results shown in this test report refer only to the sample(s) tested and such sample(s) are retained for 90 days only.