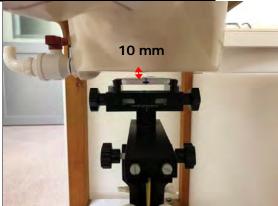

SGS Taiwan Ltd. 台灣檢驗科技股份有限公司

Page: 6 of 10

Body worn- distance between flat phantom and mobile phone is 10 mm

Fig.7 EUT Front side to flat phantom

Fig.8 EUT Back side to flat phantom

Unless otherwise stated the results shown in this test report refer only to the sample(s) tested and such sample(s) are retained for 90 days only.