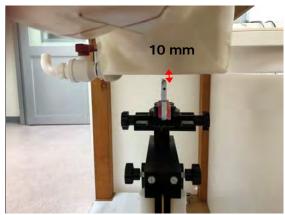

SGS Taiwan Ltd.

Page: 7 of 10

Hotspot mode - distance between flat phantom and mobile phone is 10 mm

Fig.9 EUT Front side to flat phantom

Fig.10 EUT Back side to flat phantom

Fig.11 EUT Top side to flat phantom