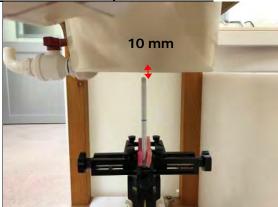

SGS Taiwan Ltd.

Page: 7 of 10

Hotspot mode - distance between flat phantom and mobile phone is 10 mm

Fig.9 EUT Front side to flat phantom

Fig.10 EUT Back side to flat phantom

Fig.11 EUT Top side to flat phantom

SGS Taiwan Ltd.

No.134,Wu Kung Road, New Taipei Industrial Park, Wuku District, New Taipei City, Taiwan 24803/新北市五股區新北產業園區五工路 134 號 t (886-2) 2299-3279 f (886-2) 2298-0488

Page: 8 of 10

Hotspot mode- distance between flat phantom and mobile phone is 10 mm