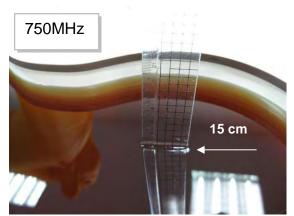

### Photograph of the Tissue Simulant Fluid Liquid (Head & Body)

Fig.2.1

Fig.2.2

Fig.2.3

Fig.2.4

Fig.2.6

Unless otherwise stated the results shown in this test report refer only to the sample(s) tested and such sample(s) are retained for 90 days only.