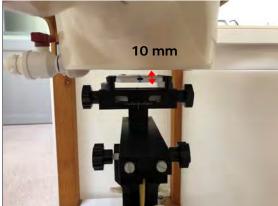

SGS Taiwan Ltd. 台灣檢驗科技股份有限公司

Page: 6 of 10

Body worn- distance between flat phantom and mobile phone is 10 mm

Fig.7 EUT Front side to flat phantom

Fig.8 EUT Back side to flat phantom

Unless otherwise stated the results shown in this test report refer only to the sample(s) tested and such sample(s) are retained for 90 days only.