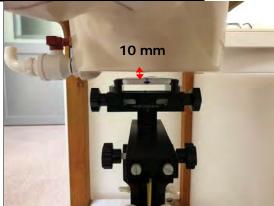

SGS Taiwan Ltd. 台灣檢驗科技股份有限公司

Page: 6 of 10

Body worn- distance between flat phantom and mobile phone is 10 mm

Fig.7 EUT Front side to flat phantom

Fig.8 EUT Back side to flat phantom

Unless otherwise stated the results shown in this test report refer only to the sample(s) tested and such sample(s) are retained for 90 days only.