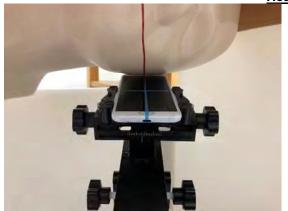

SGS Taiwan Ltd. 台灣檢驗科技股份有限公司

Page: 6 of 10

Body worn- distance between flat phantom and mobile phone is 10 mm

Fig.7 EUT Front side to flat phantom

Fig.8 EUT Back side to flat phantom

Unless otherwise stated the results shown in this test report refer only to the sample(s) tested and such sample(s) are retained for 90 days only.