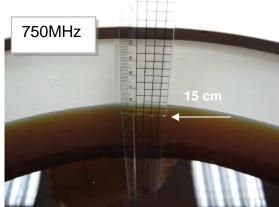

### Photograph of the Tissue Simulant Fluid Liquid (Head & Body)

Fig.2.1

Fig.2.2

Fig.2.3

Fig.2.4

Fig.2.6

Unless otherwise stated the results shown in this test report refer only to the sample(s) tested and such sample(s) are retained for 90 days only.