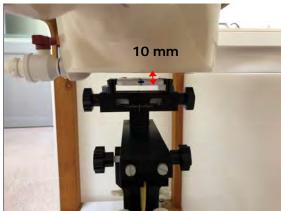

SGS Taiwan Ltd. 台灣檢驗科技股份有限公司

Page: 6 of 10

Body worn- distance between flat phantom and mobile phone is 10 mm

Fig.7 EUT Front side to flat phantom

Fig.8 EUT Back side to flat phantom

Unless otherwise stated the results shown in this test report refer only to the sample(s) tested and such sample(s) are retained for 90 days only.