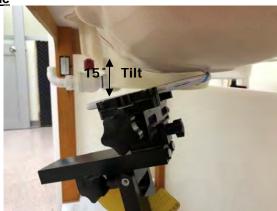

#### **Head Mode**

Fig.3 Right Head Section / Cheek-Touch Position

Fig.4 Right Head Section / Ear-Tilt Position(15°)

Fig.5 Left Head Section / Cheek-Touch Position

Unless otherwise stated the results shown in this test report refer only to the sample(s) tested and such sample(s) are retained for 90 days only.

#### **Head Mode**

Fig.6 Left Head Section / Ear-Tilt Position(15°)

Unless otherwise stated the results shown in this test report refer only to the sample(s) tested and such sample(s) are retained for 90 days only.