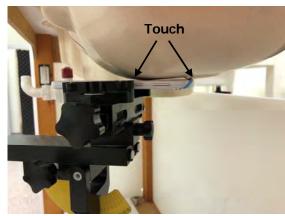

#### **Head Mode**

Fig.3 Right Head Section / Cheek-Touch Position

Fig.4 Right Head Section / Ear-Tilt Position(15°)

Fig.5 Left Head Section / Cheek-Touch Position

Unless otherwise stated the results shown in this test report refer only to the sample(s) tested and such sample(s) are retained for 90 days only.