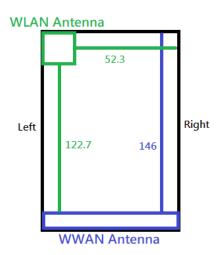

#### Unit:mm

Front side

Fig.17 Antenna position of EUT

- End of Report -

Unless otherwise stated the results shown in this test report refer only to the sample(s) tested and such sample(s) are retained for 90 days only.