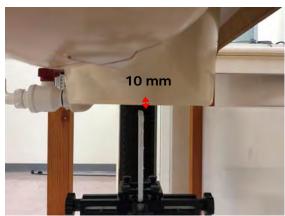

SGS Taiwan Ltd. 台灣檢驗科技股份有限公司

Page: 6 of 10

Body worn- distance between flat phantom and mobile phone is 10 mm

Fig.7 EUT Front side to flat phantom

Fig.8 EUT Back side to flat phantom

Unless otherwise stated the results shown in this test report refer only to the sample(s) tested and such sample(s) are retained for 90 days only.