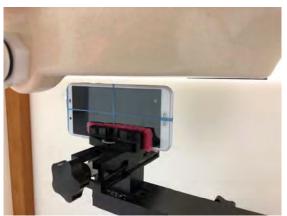

SGS Taiwan Ltd. 台灣檢驗科技股份有限公司

Page: 6 of 10

Body worn- distance between flat phantom and mobile phone is 10 mm

Fig.7 EUT Front side to flat phantom

Fig.8 EUT Back side to flat phantom

Unless otherwise stated the results shown in this test report refer only to the sample(s) tested and such sample(s) are retained for 90 days only.