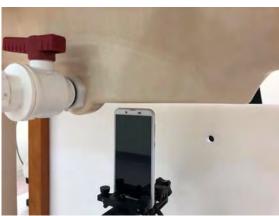

SGS Taiwan Ltd. 台灣檢驗科技股份有限公司

Page: 6 of 10

Body worn- distance between flat phantom and mobile phone is 10 mm

Fig.7 EUT Front side to flat phantom

Fig.8 EUT Back side to flat phantom

Unless otherwise stated the results shown in this test report refer only to the sample(s) tested and such sample(s) are retained for 90 days only.