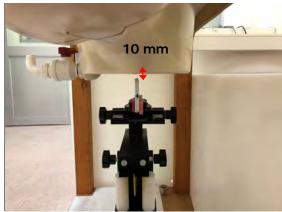

SGS Taiwan Ltd. 台灣檢驗科技股份有限公司

Page: 6 of 10

Body worn- distance between flat phantom and mobile phone is 10 mm

Fig.7 EUT Front side to flat phantom

Fig.8 EUT Back side to flat phantom

Unless otherwise stated the results shown in this test report refer only to the sample(s) tested and such sample(s) are retained for 90 days only.