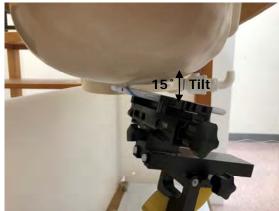

#### **Head Mode**

Fig.3 Right Head Section / Cheek-Touch Position

Fig.4 Right Head Section / Ear-Tilt Position(15°)

Fig.5 Left Head Section / Cheek-Touch Position

Unless otherwise stated the results shown in this test report refer only to the sample(s) tested and such sample(s) are retained for 90 days only.