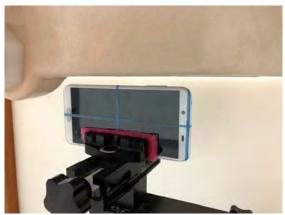

SGS Taiwan Ltd.

Page: 7 of 10

Hotspot mode - distance between flat phantom and mobile phone is 10 mm

Fig.9 EUT Front side to flat phantom

Fig.10 EUT Back side to flat phantom

Fig.11 EUT Top side to flat phantom