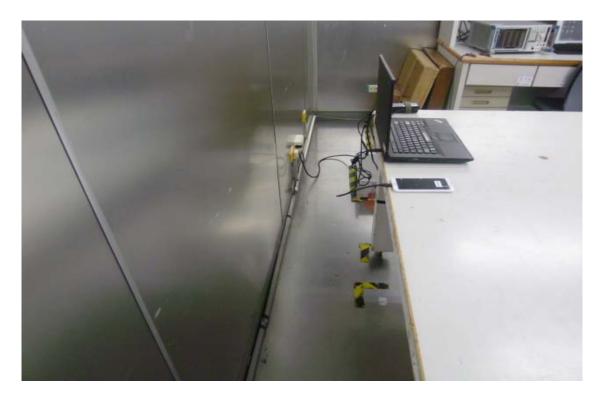

# **Conducted Setup Photo (Measurement at Antenna Port)**

Unless otherwise stated the results shown in this test report refer only to the sample(s) tested and such sample(s) are retained for 90 days only.