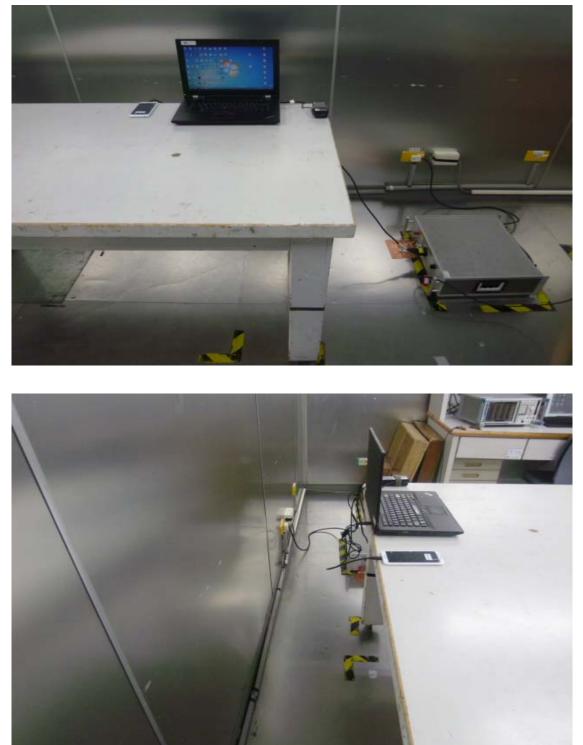

## AC Power-Line Conducted Emission Set up Photo

## **Conducted Setup Photo (Measurement at Antenna Port)**

Unless otherwise stated the results shown in this test report refer only to the sample(s) tested and such sample(s) are retained for 90 days only.