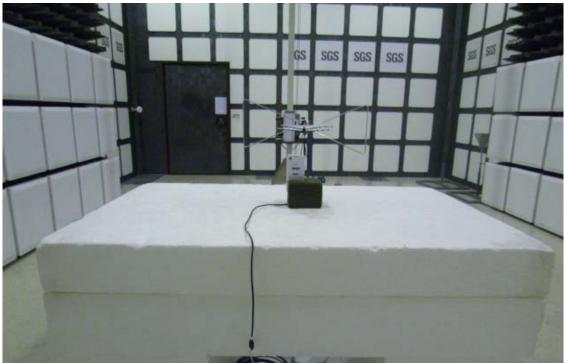

## PHOTOGRAPHS OF SET UP Radiated Emission Set up Photos (Below 1GHz)

Radiated Emission Set up Photos (Above 1GHz)

Unless otherwise stated the results shown in this test report refer only to the sample(s) tested and such sample(s) are retained for 90 days only.