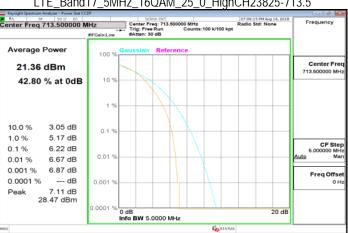

#### LTE\_Band17\_5MHz\_16QAM\_25\_0\_HighCH23825-713.5

Unless otherwise stated the results shown in this test report refer only to the sample(s) tested and such sample(s) are retained for 90 days only.