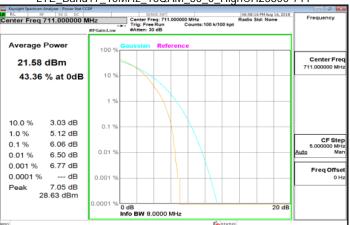

# LTE\_Band17\_10MHz\_16QAM\_50\_0\_MidCH23790-710

~ End of Report ~

Unless otherwise stated the results shown in this test report refer only to the sample(s) tested and such sample(s) are retained for 90 days only.