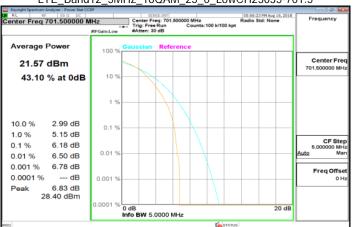

# LTE\_Band12\_3MHz\_16QAM\_15\_0\_LowCH23025-700.5



## LTE\_Band12\_5MHz\_16QAM\_25\_0\_LowCH23035-701.5



### LTE\_Band12\_3MHz\_16QAM\_15\_0\_MidCH23095-707.5



# LTE\_Band12\_5MHz\_16QAM\_25\_0\_MidCH23095-707.5



# LTE\_Band12\_3MHz\_16QAM\_15\_0\_HighCH23165-714.5



#### LTE\_Band12\_5MHz\_16QAM\_25\_0\_HighCH23155-713.5



Unless otherwise stated the results shown in this test report refer only to the sample(s) tested and such sample(s) are retained for 90 days only.

除非另有說明,此報告結果僅對測試之樣品負責,同時此樣品僅保留90天。本報告未經本公司書面許可,不可部份複製。

除非另有說明,此報告結果僅對測試之樣品負責;同時此樣品僅保留別天。本報告未經本公司書面許可,不可部份複製。
This document is issued by the Company subject to Its General Conditions of Service princil overleaf, available on request or accessible at <a href="https://www.sgs.com/terms">www.sgs.com/terms</a> and conditions.htm and, for electronic format documents, subject to Terms and Conditions for Electronic Documents a