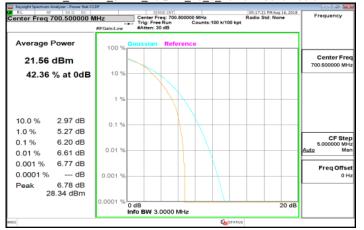

# LTE\_Band12\_3MHz\_16QAM\_15\_0\_LowCH23025-700.5



## LTE\_Band12\_5MHz\_16QAM\_25\_0\_LowCH23035-701.5



### LTE\_Band12\_3MHz\_16QAM\_15\_0\_MidCH23095-707.5



# LTE\_Band12\_5MHz\_16QAM\_25\_0\_MidCH23095-707.5



# LTE\_Band12\_3MHz\_16QAM\_15\_0\_HighCH23165-714.5



#### LTE\_Band12\_5MHz\_16QAM\_25\_0\_HighCH23155-713.5



Unless otherwise stated the results shown in this test report refer only to the sample(s) tested and such sample(s) are retained for 90 days only.

除非另有說明,此報告結果僅對測試之樣品負責,同時此樣品僅保留90天。本報告未經本公司書面許可,不可部份複製。

除非另有說明,此報告結果僅對測試之樣品負責;同時此樣品僅保留別天。本報告未經本公司書面許可,不可部份複製。
This document is issued by the Company subject to Its General Conditions of Service princil overleaf, available on request or accessible at <a href="https://www.sgs.com/terms">www.sgs.com/terms</a> and conditions.htm and, for electronic format documents, su