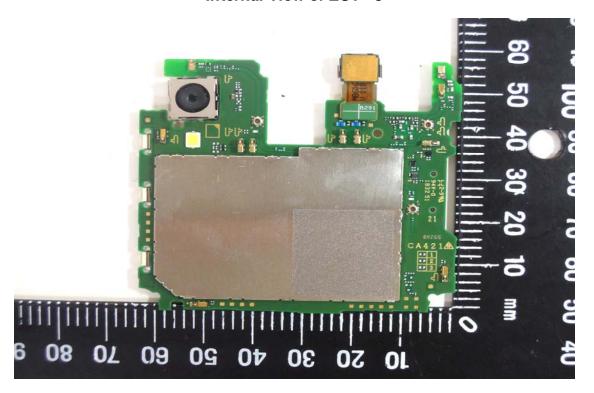

# INTERNAL PHOTOGRAPHS OF EUT

**Battery** 

Open View of EUT - 1

Unless otherwise stated the results shown in this test report refer only to the sample(s) tested and such sample(s) are retained for 90 days only.