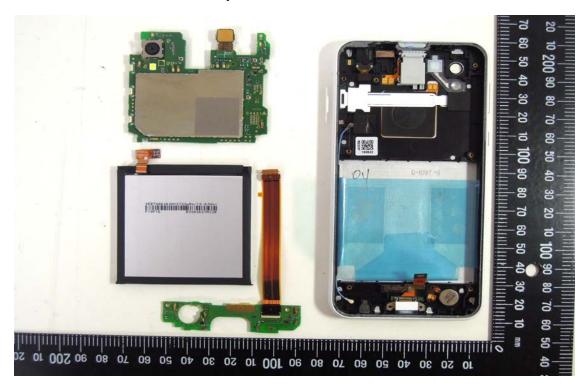

## Open View of EUT -3

Unless otherwise stated the results shown in this test report refer only to the sample(s) tested and such sample(s) are retained for 90 days only.

Unless otherwise stated the results shown in this test report refer only to the sample(s) tested and such sample(s) are retained for 90 days only. 