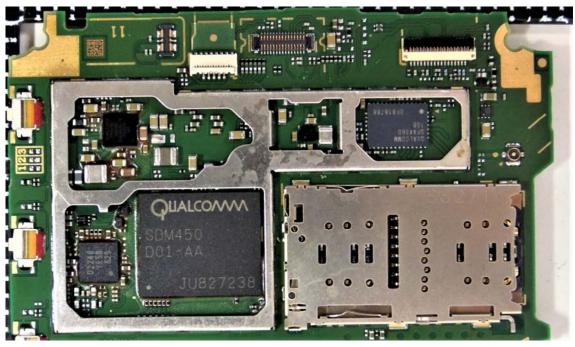

台灣檢驗科技股份有限公司 t (886-2) 2299-3279

Internal View of EUT -4

Unless otherwise stated the results shown in this test report refer only to the sample(s) tested and such sample(s) are retained for 90 days only.