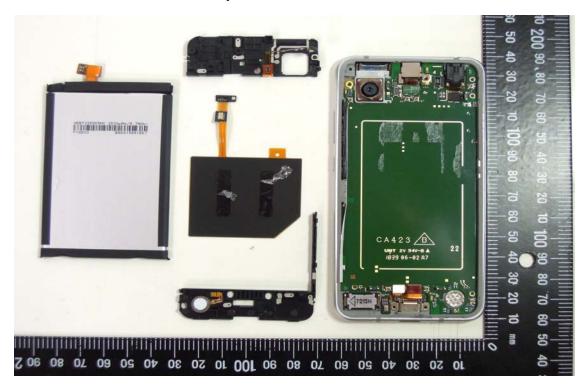

# INTERNAL PHOTOGRAPHS OF EUT

**Battery** 

Open View of EUT - 1

Unless otherwise stated the results shown in this test report refer only to the sample(s) tested and such sample(s) are retained for 90 days only.