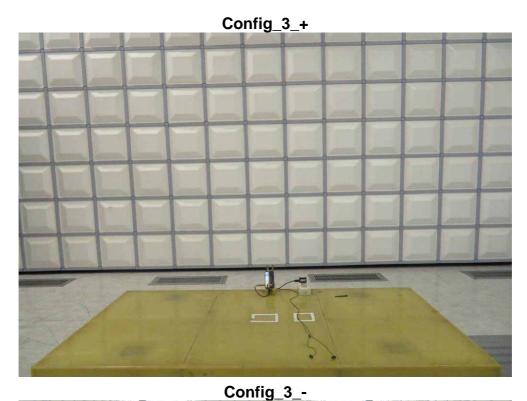

Page: 42 of 47

## **RE Testing Set-up Below 1GHz**

Unless otherwise stated the results shown in this test report refer only to the sample(s) tested and such sample(s) are retained for 90 days only.
除非另有說明,此報告結果僅對測試之樣品負責,同時此樣品僅保留90天。本報告未經本公司書面許可,不可部份複製。