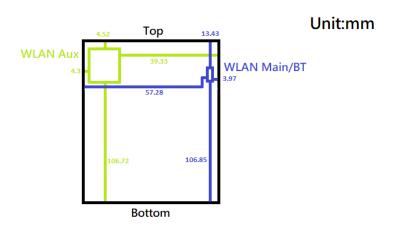

SGS Taiwan Ltd.

No.134,Wu Kung Road, New Taipei Industrial Park, Wuku District, New Taipei City, Taiwan 24803/新北市五股區新北產業園區五工路 134 號 www.tw.sas.com

Page: 10 of 10

Front side

Fig.17 Antenna position of EUT (WLAN)