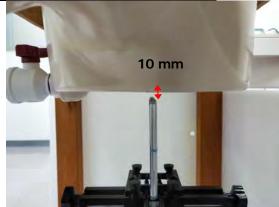

SGS Taiwan Ltd.

No.134,Wu Kung Road, New Taipei Industrial Park, Wuku District, New Taipei City, Taiwan 24803/新北市五股區新北產業園區五工路 134 號 t (886-2) 2299-3279

Page: 6 of 10

Body worn- distance between flat phantom and mobile phone is 10 mm

Fig.7 EUT Front side to flat phantom

Fig.8 EUT Back side to flat phantom

Unless otherwise stated the results shown in this test report refer only to the sample(s) tested and such sample(s) are retained for 90 days only.