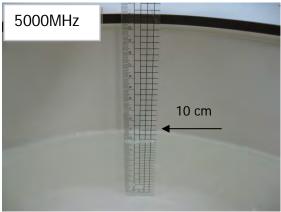

#### Photograph of the Tissue Simulant Fluid Liquid (Head & Body)

Fig.2.1

Fig.2.2

Fig.2.3

Fig.2.4

Fig.2.5

Fig.2.6

Unless otherwise stated the results shown in this test report refer only to the sample(s) tested and such sample(s) are retained for 90 days only.