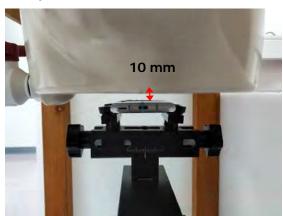

SGS Taiwan Ltd.

No.134,Wu Kung Road, New Taipei Industrial Park, Wuku District, New Taipei City, Taiwan 24803/新北市五股區新北產業園區五工路 134 號 t (886-2) 2299-3279 www.tw.sas.com

Page: 7 of 10

Hotspot mode - distance between flat phantom and mobile phone is 10 mm

Fig.9 EUT Front side to flat phantom

Fig.10 EUT Back side to flat phantom

Fig.11 EUT Top side to flat phantom

Unless otherwise stated the results shown in this test report refer only to the sample(s) tested and such sample(s) are retained for 90 days only.