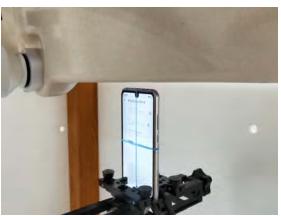

SGS Taiwan Ltd.

No.134,Wu Kung Road, New Taipei Industrial Park, Wuku District, New Taipei City, Taiwan 24803/新北市五股區新北產業園區五工路 134 號 t (886-2) 2299-3279

Page: 6 of 10

Body worn- distance between flat phantom and mobile phone is 10 mm

Fig.7 EUT Front side to flat phantom

Fig.8 EUT Back side to flat phantom

Unless otherwise stated the results shown in this test report refer only to the sample(s) tested and such sample(s) are retained for 90 days only.