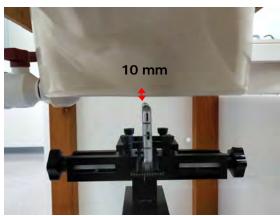

SGS Taiwan Ltd.

No.134,Wu Kung Road, New Taipei Industrial Park, Wuku District, New Taipei City, Taiwan 24803/新北市五股區新北產業園區五工路 134 號 t (886-2) 2299-3279

Page: 6 of 10

Body worn- distance between flat phantom and mobile phone is 10 mm

Fig.7 EUT Front side to flat phantom

Fig.8 EUT Back side to flat phantom

Unless otherwise stated the results shown in this test report refer only to the sample(s) tested and such sample(s) are retained for 90 days only.