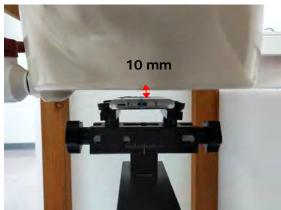

SGS Taiwan Ltd.

No.134,Wu Kung Road, New Taipei Industrial Park, Wuku District, New Taipei City, Taiwan 24803/新北市五股區新北產業園區五工路 134 號 t (886-2) 2299-3279

Page: 6 of 10

Body worn- distance between flat phantom and mobile phone is 10 mm

Fig.7 EUT Front side to flat phantom

Fig.8 EUT Back side to flat phantom

Unless otherwise stated the results shown in this test report refer only to the sample(s) tested and such sample(s) are retained for 90 days only.