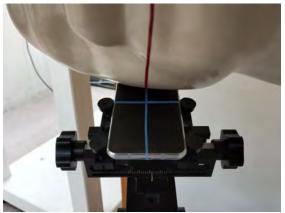

#### **Head Mode**

Fig.3 Right Head Section / Cheek-Touch Position

Fig.4 Right Head Section / Ear-Tilt Position(15°)

Fig.5 Left Head Section / Cheek-Touch Position

Unless otherwise stated the results shown in this test report refer only to the sample(s) tested and such sample(s) are retained for 90 days only.