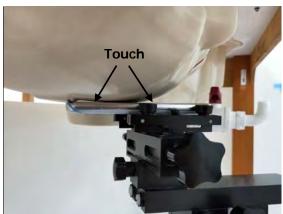

#### **Head Mode**

Fig.3 Right Head Section / Cheek-Touch Position

Fig.4 Right Head Section / Ear-Tilt Position(15°)

Fig.5 Left Head Section / Cheek-Touch Position

Unless otherwise stated the results shown in this test report refer only to the sample(s) tested and such sample(s) are retained for 90 days only.