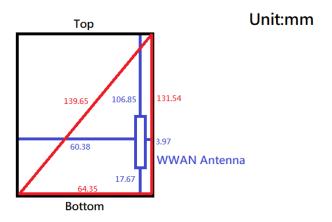

Front side

Fig.18 Antenna position of EUT (WWAN)

- End of Report -

Unless otherwise stated the results shown in this test report refer only to the sample(s) tested and such sample(s) are retained for 90 days only.