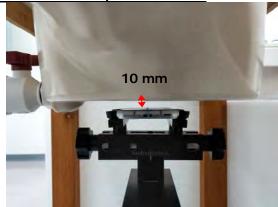

SGS Taiwan Ltd.

No.134,Wu Kung Road, New Taipei Industrial Park, Wuku District, New Taipei City, Taiwan 24803/新北市五股區新北產業園區五工路 134 號 t (886-2) 2299-3279

Page: 6 of 10

Body worn- distance between flat phantom and mobile phone is 10 mm

Fig.7 EUT Front side to flat phantom

Fig.8 EUT Back side to flat phantom

Unless otherwise stated the results shown in this test report refer only to the sample(s) tested and such sample(s) are retained for 90 days only.