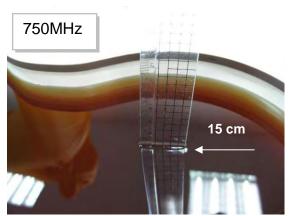

#### Photograph of the Tissue Simulant Fluid Liquid (Head & Body)

Fig.2.1

Fig.2.2

Fig.2.3

Fig.2.4

Fig.2.5

Fig.2.6

Unless otherwise stated the results shown in this test report refer only to the sample(s) tested and such sample(s) are retained for 90 days only.