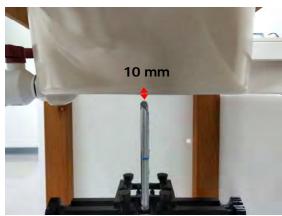

SGS Taiwan Ltd.

No.134,Wu Kung Road, New Taipei Industrial Park, Wuku District, New Taipei City, Taiwan 24803/新北市五股區新北產業園區五工路 134 號 t (886-2) 2299-3279

Page: 6 of 10

Body worn- distance between flat phantom and mobile phone is 10 mm

Fig.7 EUT Front side to flat phantom

Fig.8 EUT Back side to flat phantom

Unless otherwise stated the results shown in this test report refer only to the sample(s) tested and such sample(s) are retained for 90 days only.