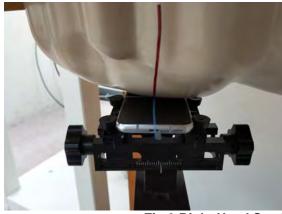

#### **Head Mode**

Fig.3 Right Head Section / Cheek-Touch Position

Fig.4 Right Head Section / Ear-Tilt Position(15°)

Fig.5 Left Head Section / Cheek-Touch Position

Unless otherwise stated the results shown in this test report refer only to the sample(s) tested and such sample(s) are retained for 90 days only.