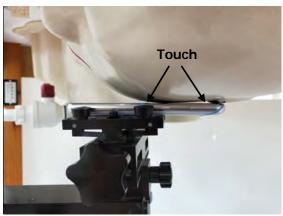

#### **Head Mode**

Fig.3 Right Head Section / Cheek-Touch Position

Fig.4 Right Head Section / Ear-Tilt Position(15°)

Fig.5 Left Head Section / Cheek-Touch Position

Unless otherwise stated the results shown in this test report refer only to the sample(s) tested and such sample(s) are retained for 90 days only.