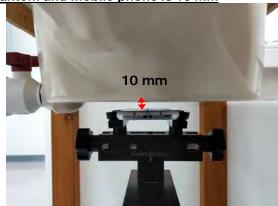

SGS Taiwan Ltd.

No.134,Wu Kung Road, New Taipei Industrial Park, Wuku District, New Taipei City, Taiwan 24803/新北市五股區新北產業園區五工路 134 號 t (886-2) 2299-3279 www.tw.sas.com

Page: 7 of 10

Hotspot mode - distance between flat phantom and mobile phone is 10 mm

Fig.9 EUT Front side to flat phantom

Fig.10 EUT Back side to flat phantom

Fig.11 EUT Top side to flat phantom

Unless otherwise stated the results shown in this test report refer only to the sample(s) tested and such sample(s) are retained for 90 days only.