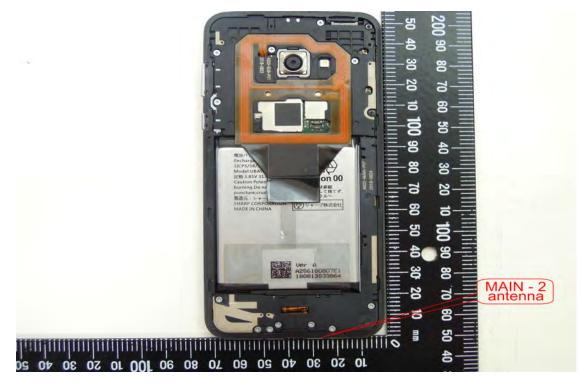

#### WWAN Main 2 Antenna

NFC Antena

Unless otherwise stated the results shown in this test report refer only to the sample(s) tested and such sample(s) are retained for 90 days only.

pearance of this document is unlawful and offenders may be prosecuted to the fullest extent of the law. SGS Taiwan Ltd.