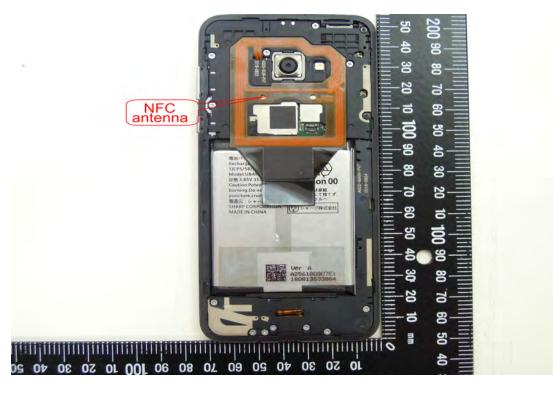

#### WWAN Main 2 Antenna

NFC Antena

Unless otherwise stated the results shown in this test report refer only to the sample(s) tested and such sample(s) are retained for 90 days only.

pearance of this document is unlawful and offenders may be prosecuted to the fullest extent of the law. SGS Taiwan Ltd.