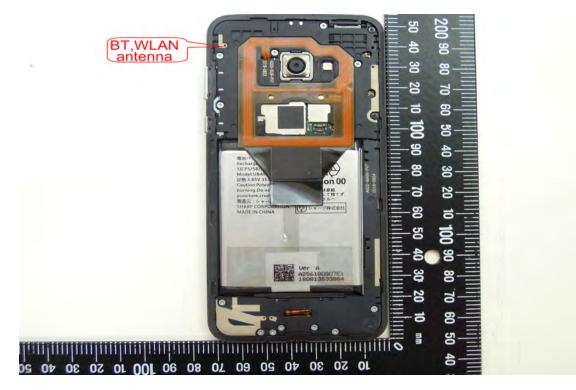

#### BT / WLAN Antenna

WLAN -1 Antenna

Unless otherwise stated the results shown in this test report refer only to the sample(s) tested and such sample(s) are retained for 90 days only.

t (886-2) 2299-3279