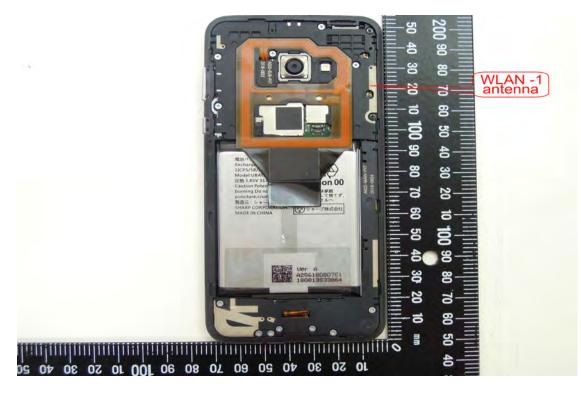

#### BT / WLAN Antenna

WLAN -1 Antenna

Unless otherwise stated the results shown in this test report refer only to the sample(s) tested and such sample(s) are retained for 90 days only.

t (886-2) 2299-3279