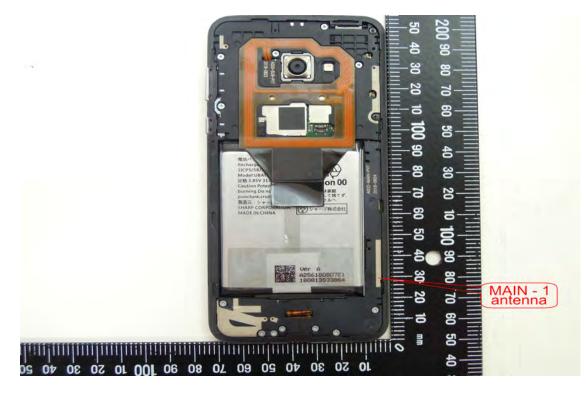

#### WWAN Mani 0 Antenna

WWAN Mani 1 Antenna

No.134,WuKungRoad,NewTaipeiIndustrialPark,WukuDistrict,NewTaipeiCity,Taiwan24803/新北市五股區新北產業園區五工路 134號

www.tw.sgs.com

Member of SGS Group

f (886-2) 2298-0488

Unless otherwise stated the results shown in this test report refer only to the sample(s) tested and such sample(s) are retained for 90 days only.