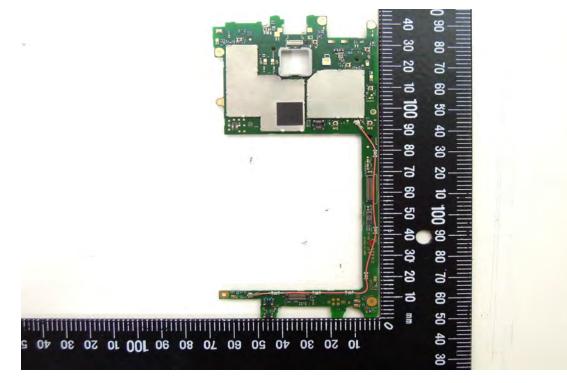

# **INTERNAL PHOTOGRAPHS OF EUT** Battery

**Open View of EUT – 1** 

Unless otherwise stated the results shown in this test report refer only to the sample(s) tested and such sample(s) are retained for 90 days only.