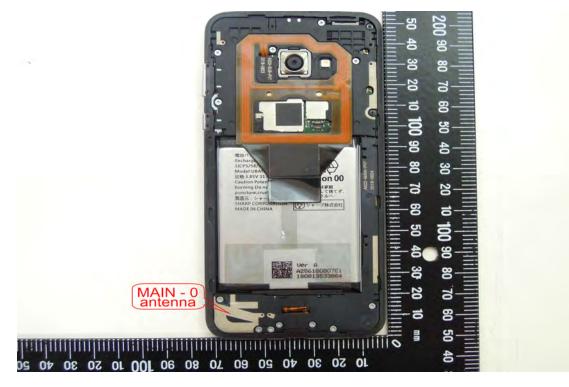

#### WWAN Mani 0 Antenna

WWAN Mani 1 Antenna

No.134,WuKungRoad,NewTaipeiIndustrialPark,WukuDistrict,NewTaipeiCity,Taiwan24803/新北市五股區新北產業園區五工路 134號

www.tw.sgs.com

Member of SGS Group

f (886-2) 2298-0488

Unless otherwise stated the results shown in this test report refer only to the sample(s) tested and such sample(s) are retained for 90 days only.