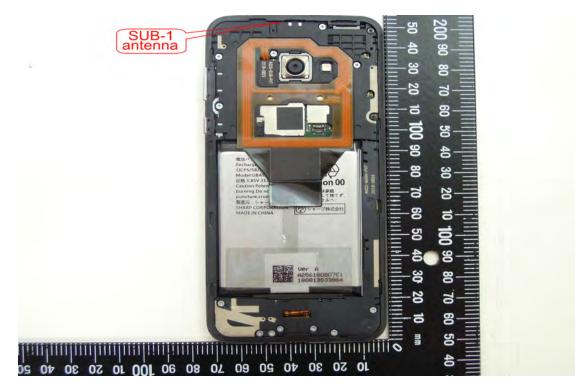

#### WWAN Sub -1 Antenna

WWAN Sub -2 / GPS Antenna

No.134,WuKungRoad,NewTaipeiIndustrialPark,WukuDistrict,NewTaipeiCity,Taiwan24803/新北市五股區新北產業園區五工路 134號

www.tw.sgs.com

Member of SGS Group

f (886-2) 2298-0488