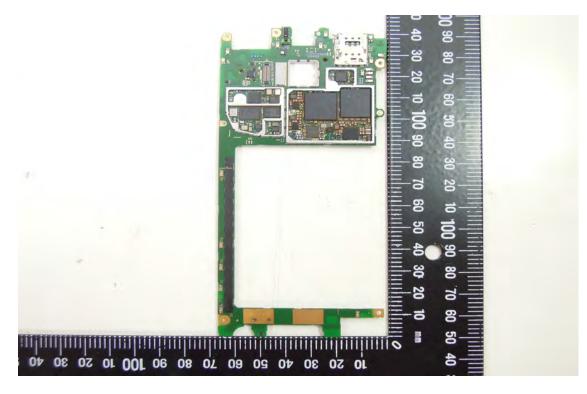

SGS Taiwan Ltd. No.134,WuKungRoad,NewTaipeiIndustrialPark,WukuDistrict,NewTaipeiCity,Taiwan24803/新北市五股區新北產業園區五工路 134 號

Internal View of EUT -6

Unless otherwise stated the results shown in this test report refer only to the sample(s) tested and such sample(s) are retained for 90 days only.