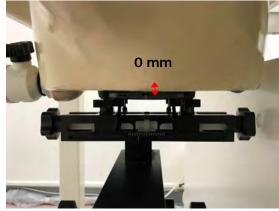

SGS Taiwan Ltd.

No.134,Wu Kung Road, New Taipei Industrial Park, Wuku District, New Taipei City, Taiwan 24803/新北市五股區新北產業園區五工路 134 號

www.tw.sas.com

Page: 10 of 12

Limb- distance between flat phantom and mobile phone is 0 mm

Fig.18 EUT Right side to flat phantom

Fig.19 EUT Left side to flat phantom

Unless otherwise stated the results shown in this test report refer only to the sample(s) tested and such sample(s) are retained for 90 days only.