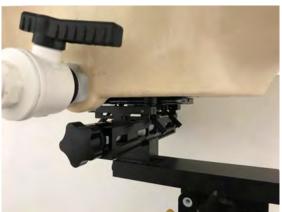

SGS Taiwan Ltd.

Page: 9 of 12

Limb- distance between flat phantom and mobile phone is 0 mm

Fig.15 EUT Front side to flat phantom

Fig.16 EUT Back side to flat phantom

Fig.17 EUT Top side to flat phantom

Unless otherwise stated the results shown in this test report refer only to the sample(s) tested and such sample(s) are retained for 90 days only.