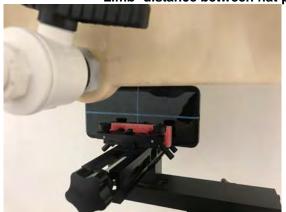

SGS Taiwan Ltd.

Page: 9 of 12

Limb- distance between flat phantom and mobile phone is 0 mm

Fig.15 EUT Front side to flat phantom

Fig.16 EUT Back side to flat phantom

Fig.17 EUT Top side to flat phantom

Unless otherwise stated the results shown in this test report refer only to the sample(s) tested and such sample(s) are retained for 90 days only.