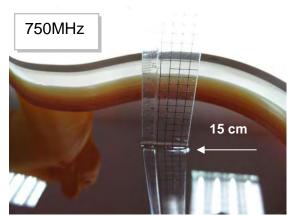

### Photograph of the Tissue Simulant Fluid Liquid (Head & Body)

Fig.2.1

Fig.2.2

Fig.2.3

Fig.2.4

Fig.2.5

Fig.2.6

Unless otherwise stated the results shown in this test report refer only to the sample(s) tested and such sample(s) are retained for 90 days only.