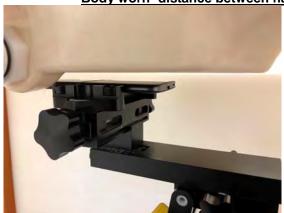

SGS Taiwan Ltd.

Page: 6 of 12

Body worn- distance between flat phantom and mobile phone is 10 mm

Fig.7 EUT Front side to flat phantom

Fig.8 EUT Back side to flat phantom

Unless otherwise stated the results shown in this test report refer only to the sample(s) tested and such sample(s) are retained for 90 days only.