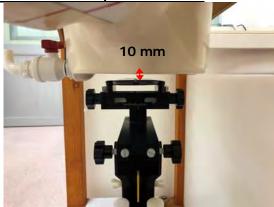

SGS Taiwan Ltd.

Page: 6 of 12

Body worn- distance between flat phantom and mobile phone is 10 mm

Fig.7 EUT Front side to flat phantom

Fig.8 EUT Back side to flat phantom

Unless otherwise stated the results shown in this test report refer only to the sample(s) tested and such sample(s) are retained for 90 days only.