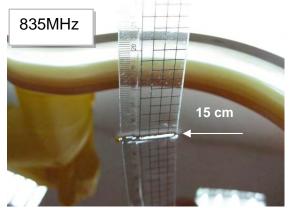

#### Photograph of the Tissue Simulant Fluid Liquid (Head & Body)

Fig.2.7

Fig.2.8

Fig.2.9

Fig.2.10

Fig.2.11

Fig.2.12

Unless otherwise stated the results shown in this test report refer only to the sample(s) tested and such sample(s) are retained for 90 days only.