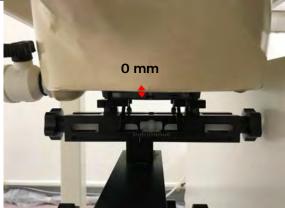

SGS Taiwan Ltd.

Page: 9 of 12

Limb- distance between flat phantom and mobile phone is 0 mm

Fig.15 EUT Front side to flat phantom

Fig.16 EUT Back side to flat phantom

Fig.17 EUT Top side to flat phantom

Unless otherwise stated the results shown in this test report refer only to the sample(s) tested and such sample(s) are retained for 90 days only.