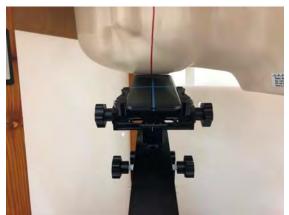

SGS Taiwan Ltd. 台灣檢驗科技股份有限公司

Page: 5 of 12

**Head Mode** 

Fig.6 Left Head Section / Ear-Tilt Position(15°)

Unless otherwise stated the results shown in this test report refer only to the sample(s) tested and such sample(s) are retained for 90 days only.