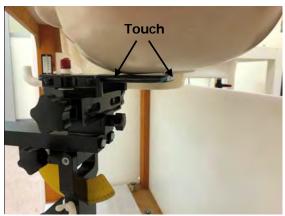

### **Head Mode**

Fig.3 Right Head Section / Cheek-Touch Position

Fig.4 Right Head Section / Ear-Tilt Position(15°)

Fig.5 Left Head Section / Cheek-Touch Position

Unless otherwise stated the results shown in this test report refer only to the sample(s) tested and such sample(s) are retained for 90 days only.