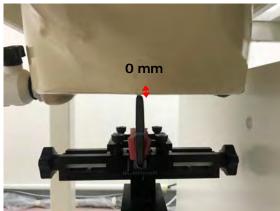

SGS Taiwan Ltd.

Page: 9 of 12

Limb- distance between flat phantom and mobile phone is 0 mm

Fig.15 EUT Front side to flat phantom

Fig.16 EUT Back side to flat phantom

Fig.17 EUT Top side to flat phantom

Unless otherwise stated the results shown in this test report refer only to the sample(s) tested and such sample(s) are retained for 90 days only.

除非另有說明,此報告結果僅對測試之樣品負責,同時此樣品僅保留90天。本報告未經本公司書面許可,不可部份複製。 This document is issued by the Company subject to its General Conditions of Service printed overleaf, available on request or accessible at <u>www.sgs.com/terms\_and\_conditions.htm</u> and for electronic format documents, subject to Terms and Conditions for Electronic Documents at <a href="www.sqs.com/terms-e-document.htm">www.sqs.com/terms-e-document.htm</a>. Attention is drawn to the limitation of liability, indemnification and jurisdiction issues defined therein. Any holder of this document is advised that information contained hereon reflects the Company's findings at the time of its intervention only and within the limits of Client's instructions, if any. The Company's sole responsibility is to its Client and this document does not exonerate parties to a transaction from exercising all their rights and obligations under the transaction documents. This document cannot be reproduced except in full, without prior written approval of the Company. Any unauthorized alteration, forgery or falsification of the content or appearance of this document is unlawful and offenders may be prosecuted to the fullest extent of the law.