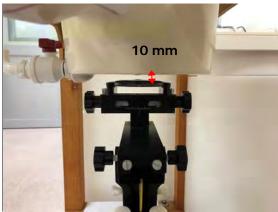

SGS Taiwan Ltd.

Page: 7 of 12

Hotspot mode - distance between flat phantom and mobile phone is 10 mm

Fig.9 EUT Front side to flat phantom

Fig.10 EUT Back side to flat phantom

Fig.11 EUT Top side to flat phantom