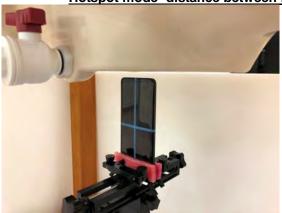

SGS Taiwan Ltd.

Page: 7 of 12

Hotspot mode - distance between flat phantom and mobile phone is 10 mm

Fig.9 EUT Front side to flat phantom

Fig.10 EUT Back side to flat phantom

Fig.11 EUT Top side to flat phantom