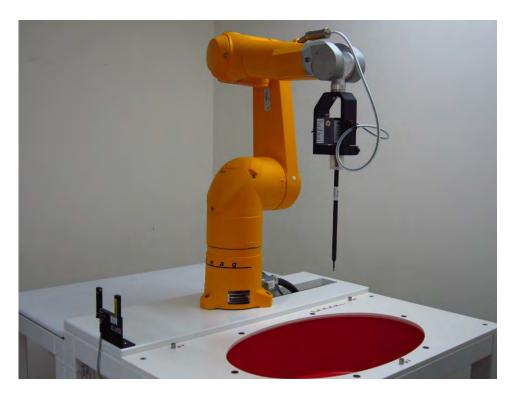

# **APPENDIX** 11. Photographs of Test Setup

Fig.1 Photograph of the SAR measurement system

Unless otherwise stated the results shown in this test report refer only to the sample(s) tested and such sample(s) are retained for 90 days only.