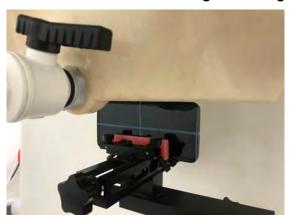

SGS Taiwan Ltd.

Page: 9 of 12

Limb- distance between flat phantom and mobile phone is 0 mm

Fig.15 EUT Front side to flat phantom

Fig.16 EUT Back side to flat phantom

Fig.17 EUT Top side to flat phantom

Unless otherwise stated the results shown in this test report refer only to the sample(s) tested and such sample(s) are retained for 90 days only.