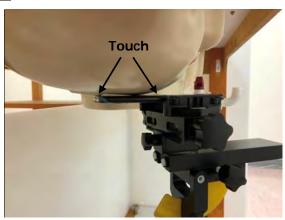

### **Head Mode**

Fig.3 Right Head Section / Cheek-Touch Position

Fig.4 Right Head Section / Ear-Tilt Position(15°)

Fig.5 Left Head Section / Cheek-Touch Position

Unless otherwise stated the results shown in this test report refer only to the sample(s) tested and such sample(s) are retained for 90 days only.