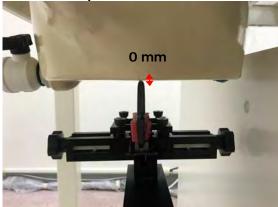

SGS Taiwan Ltd.

Page: 9 of 12

Limb- distance between flat phantom and mobile phone is 0 mm

Fig.15 EUT Front side to flat phantom

Fig.16 EUT Back side to flat phantom

Fig.17 EUT Top side to flat phantom

Unless otherwise stated the results shown in this test report refer only to the sample(s) tested and such sample(s) are retained for 90 days only.