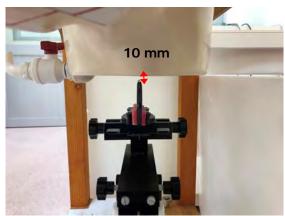

SGS Taiwan Ltd.

Page: 6 of 12

Body worn- distance between flat phantom and mobile phone is 10 mm

Fig.7 EUT Front side to flat phantom

Fig.8 EUT Back side to flat phantom

Unless otherwise stated the results shown in this test report refer only to the sample(s) tested and such sample(s) are retained for 90 days only.