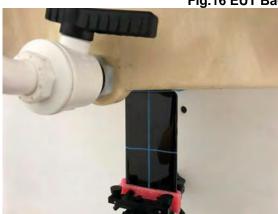

SGS Taiwan Ltd.

Page: 6 of 12

Body worn- distance between flat phantom and mobile phone is 10 mm

Fig.7 EUT Front side to flat phantom

Fig.8 EUT Back side to flat phantom

Unless otherwise stated the results shown in this test report refer only to the sample(s) tested and such sample(s) are retained for 90 days only.