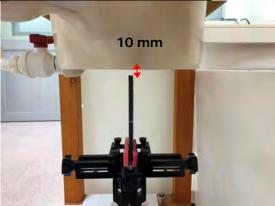

SGS Taiwan Ltd.

Page: 7 of 12

Hotspot mode - distance between flat phantom and mobile phone is 10 mm

Fig.9 EUT Front side to flat phantom

Fig.10 EUT Back side to flat phantom

Fig.11 EUT Top side to flat phantom