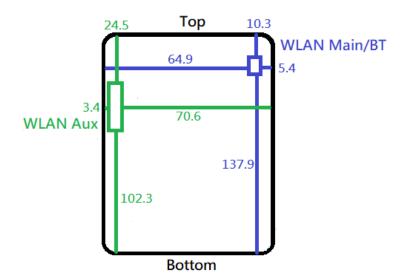

#### Unit:mm

### **Front Side**

Fig.22 Antenna position of EUT (WLAN)

Unit:mm