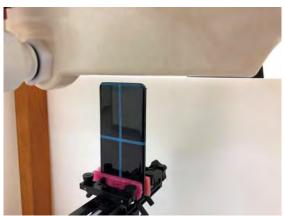

SGS Taiwan Ltd.

Page: 6 of 12

Body worn- distance between flat phantom and mobile phone is 10 mm

Fig.7 EUT Front side to flat phantom

Fig.8 EUT Back side to flat phantom

Unless otherwise stated the results shown in this test report refer only to the sample(s) tested and such sample(s) are retained for 90 days only.