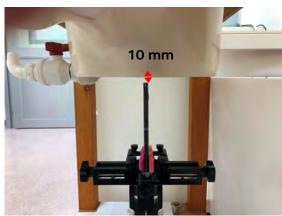

SGS Taiwan Ltd.

Page: 6 of 12

Body worn- distance between flat phantom and mobile phone is 10 mm

Fig.7 EUT Front side to flat phantom

Fig.8 EUT Back side to flat phantom

Unless otherwise stated the results shown in this test report refer only to the sample(s) tested and such sample(s) are retained for 90 days only.