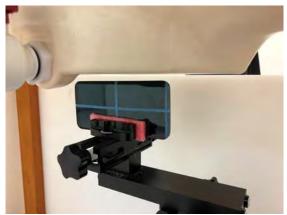

SGS Taiwan Ltd.

Page: 7 of 12

Hotspot mode - distance between flat phantom and mobile phone is 10 mm

Fig.9 EUT Front side to flat phantom

Fig.10 EUT Back side to flat phantom

Fig.11 EUT Top side to flat phantom