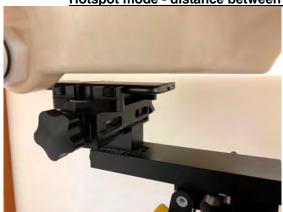

SGS Taiwan Ltd.

Page: 7 of 12

Hotspot mode - distance between flat phantom and mobile phone is 10 mm

Fig.9 EUT Front side to flat phantom

Fig.10 EUT Back side to flat phantom

Fig.11 EUT Top side to flat phantom