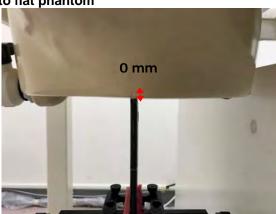

SGS Taiwan Ltd.

Page: 6 of 12

Body worn- distance between flat phantom and mobile phone is 10 mm

Fig.7 EUT Front side to flat phantom

Fig.8 EUT Back side to flat phantom

Unless otherwise stated the results shown in this test report refer only to the sample(s) tested and such sample(s) are retained for 90 days only.