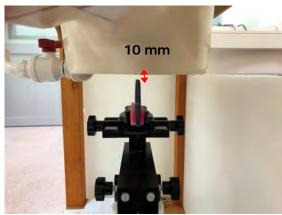

SGS Taiwan Ltd.

Page: 6 of 12

Body worn- distance between flat phantom and mobile phone is 10 mm

Fig.7 EUT Front side to flat phantom

Fig.8 EUT Back side to flat phantom

Unless otherwise stated the results shown in this test report refer only to the sample(s) tested and such sample(s) are retained for 90 days only.