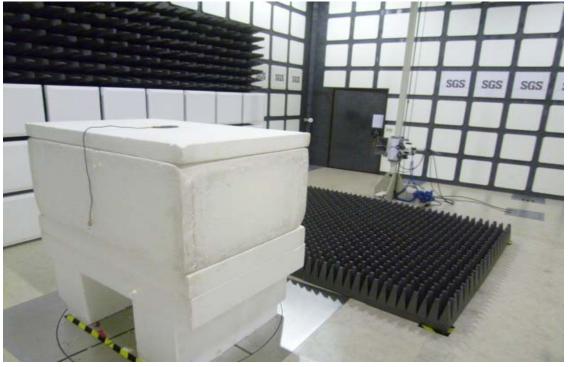

# Radiated Emission Set up Photos (Below 1GHz)

Radiated Emission Set up Photos (Above 1GHz)

Unless otherwise stated the results shown in this test report refer only to the sample(s) tested and such sample(s) are retained for 90 days only.