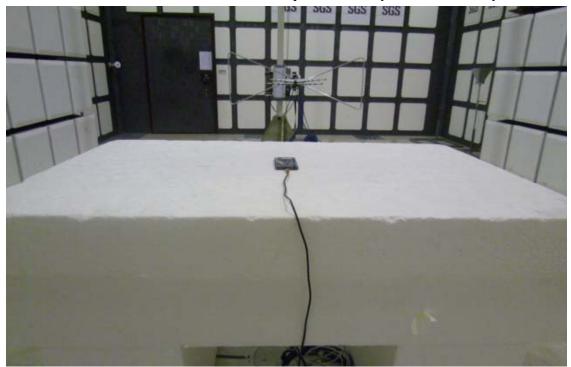

# Radiated Emission Set up Photos (Below 1GHz)

Radiated Emission Set up Photos (Above 1GHz)

Unless otherwise stated the results shown in this test report refer only to the sample(s) tested and such sample(s) are retained for 90 days only.