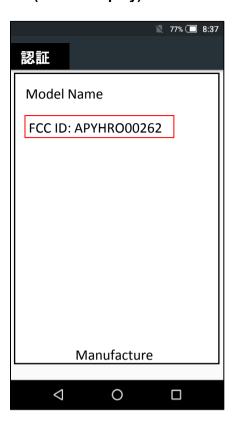

# FCC ID Location FCC ID : APYHRO00262

## e-label (on the display)

#### Instruction of e-label on the user manual

FCC Notice (FCC ID Location)

The device is electronically labeled and the FCC ID can be displayed from the home screen as follows:

Flick the Favorites tray up (Settings) → All setting menu → System.