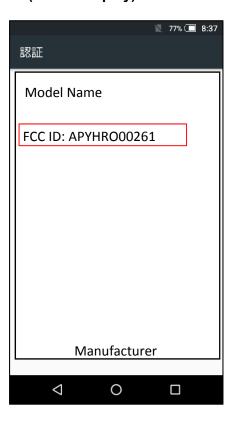

# FCC ID: APYHRO00261

#### OAccess to the information on the e-label

Users are able to access the information in no more than three steps in a home menu.

In the home position, slide up on the touch panel.

STEP1: Click on "設定 (=Settings)"

STEP2: Click on "システム (=System)"

STEP3: Click on "認証 (=Authentication)" or "規制ラベル (=Regulatory labels)"

# FCC ID Location

The device is electronically labeled and the FCC ID can be displayed via the System & the Authentication under the Settings menu.