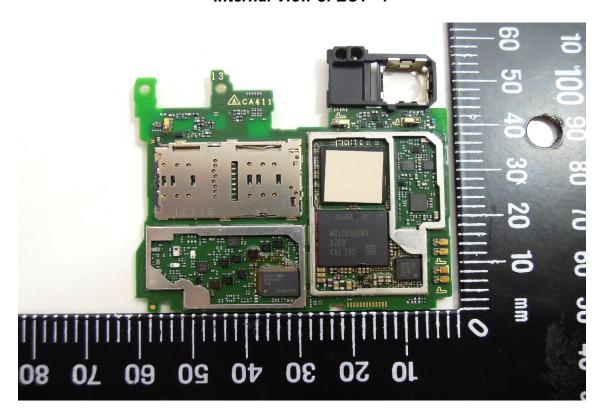

# Internal View of EUT -5 (Model B)

Internal View of EUT -6

Unless otherwise stated the results shown in this test report refer only to the sample(s) tested and such sample(s) are retained for 90 days only.