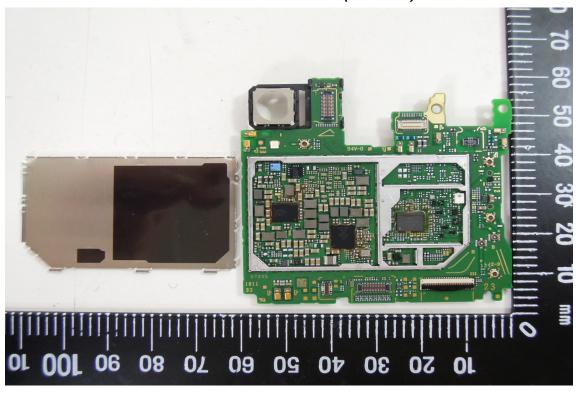

# Internal View of EUT -5 (Model B)

Internal View of EUT -6

Unless otherwise stated the results shown in this test report refer only to the sample(s) tested and such sample(s) are retained for 90 days only.