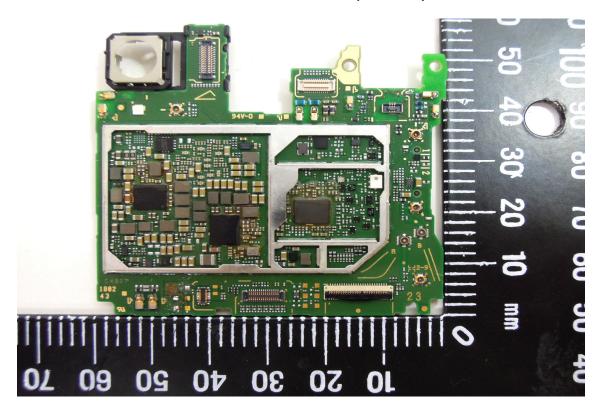

### Internal View of EUT -3 (Model A)

Internal View of EUT -4 (Model A)

Unless otherwise stated the results shown in this test report refer only to the sample(s) tested and such sample(s) are retained for 90 days only.