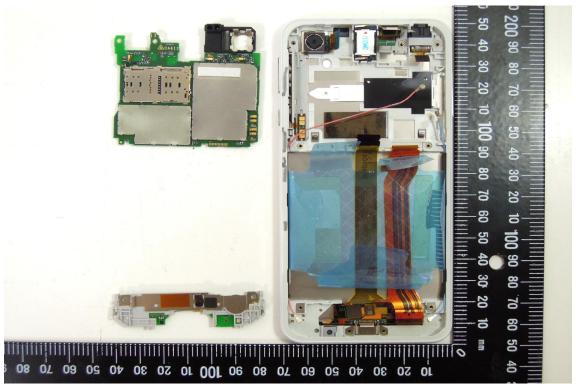

### Internal View of EUT -3 (Model A)

Internal View of EUT -4 (Model A)

Unless otherwise stated the results shown in this test report refer only to the sample(s) tested and such sample(s) are retained for 90 days only.