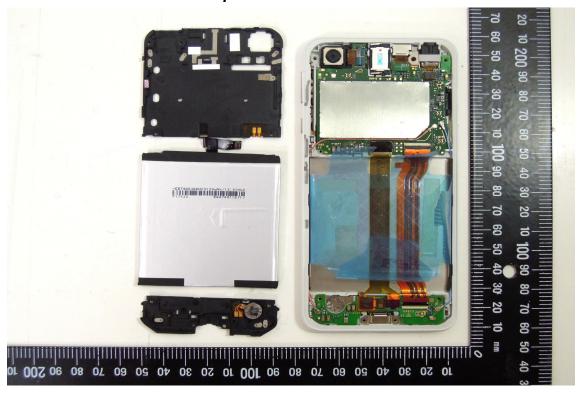

### Internal View of EUT -1

Internal View of EUT -2

Unless otherwise stated the results shown in this test report refer only to the sample(s) tested and such sample(s) are retained for 90 days only.

除非另有說明,此報告結果僅對測試之樣品負責,同時此樣品僅保留90天。本報告未經本公司書面許可,不可部份複製。