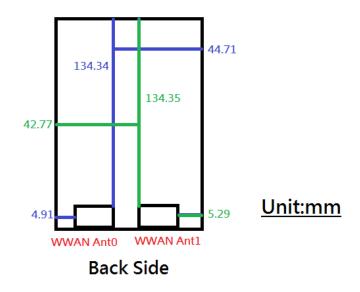

SGS Taiwan Ltd.

Page: 12 of 12

Fig.21 Antenna position of EUT

Fig.22 Antenna position of EUT

- End of Report -

Unless otherwise stated the results shown in this test report refer only to the sample(s) tested and such sample(s) are retained for 90 days only. 除非另有說明,此報告結果僅對測試之樣品負責,同時此樣品僅保留90天。本報告未經本公司書面許可,不可部份複製。