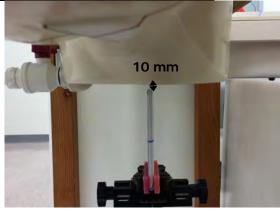

SGS Taiwan Ltd.

Page: 6 of 12

Body worn- distance between flat phantom and mobile phone is 10 mm

Fig.7 EUT Front side to flat phantom

Fig.8 EUT Back side to flat phantom

Unless otherwise stated the results shown in this test report refer only to the sample(s) tested and such sample(s) are retained for 90 days only. 除非另有說明,此報告結果僅對測試之樣品負責,同時此樣品僅保留90天。本報告未經本公司書面許可,不可部份複製。