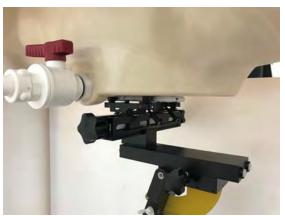

SGS Taiwan Ltd.

Page: 7 of 12

Hotspot mode - distance between flat phantom and mobile phone is 10 mm

Fig.9 EUT Front side to flat phantom

Fig.10 EUT Back side to flat phantom

Fig.11 EUT Top side to flat phantom