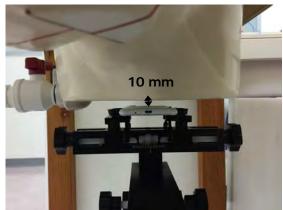

SGS Taiwan Ltd.

Page: 6 of 12

Body worn- distance between flat phantom and mobile phone is 10 mm

Fig.7 EUT Front side to flat phantom

Fig.8 EUT Back side to flat phantom

Unless otherwise stated the results shown in this test report refer only to the sample(s) tested and such sample(s) are retained for 90 days only. 除非另有說明,此報告結果僅對測試之樣品負責,同時此樣品僅保留90天。本報告未經本公司書面許可,不可部份複製。