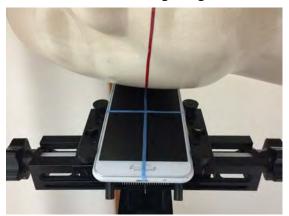

SGS Taiwan Ltd.

Page: 6 of 12

Body worn- distance between flat phantom and mobile phone is 10 mm

Fig.7 EUT Front side to flat phantom

Fig.8 EUT Back side to flat phantom

Unless otherwise stated the results shown in this test report refer only to the sample(s) tested and such sample(s) are retained for 90 days only. 除非另有說明,此報告結果僅對測試之樣品負責,同時此樣品僅保留90天。本報告未經本公司書面許可,不可部份複製。

SGS Taiwan Ltd.

Page: 7 of 12

Hotspot mode - distance between flat phantom and mobile phone is 10 mm

Fig.9 EUT Front side to flat phantom

Fig.10 EUT Back side to flat phantom

Fig.11 EUT Top side to flat phantom

SGS Taiwan Ltd.

Page: 8 of 12

Hotspot mode- distance between flat phantom and mobile phone is 10 mm

Fig.12 EUT Bottom side to flat phantom

Fig.13 EUT Right side to flat phantom

Fig.14 EUT Left side to flat phantom

SGS Taiwan Ltd.

Page: 9 of 12

Product specific 10-g SAR - distance between flat phantom and mobile phone is 0 mm

Fig.15 EUT Front side to flat phantom

Fig.16 EUT Back side to flat phantom

Fig.17 EUT Top side to flat phantom

SGS Taiwan Ltd.

Page: 10 of 12

Product specific 10-g SAR - distance between flat phantom and mobile phone is 0 mm

Fig.18 EUT Left side to flat phantom

Unless otherwise stated the results shown in this test report refer only to the sample(s) tested and such sample(s) are retained for 90 days only. 除非另有說明,此報告結果僅對測試之樣品負責,同時此樣品僅保留90天。本報告未經本公司書面許可,不可部份複製。