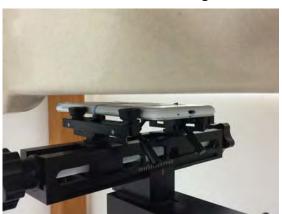

SGS Taiwan Ltd.

Page: 6 of 12

Body worn- distance between flat phantom and mobile phone is 10 mm

Fig.7 EUT Front side to flat phantom

Fig.8 EUT Back side to flat phantom

Unless otherwise stated the results shown in this test report refer only to the sample(s) tested and such sample(s) are retained for 90 days only. 除非另有說明,此報告結果僅對測試之樣品負責,同時此樣品僅保留90天。本報告未經本公司書面許可,不可部份複製。