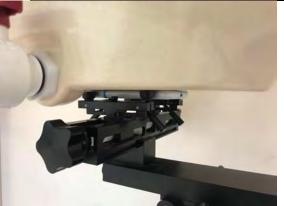

SGS Taiwan Ltd.

Page: 9 of 12

Product specific 10-g SAR - distance between flat phantom and mobile phone is 0 mm

Fig.15 EUT Front side to flat phantom

Fig.16 EUT Back side to flat phantom

Fig.17 EUT Top side to flat phantom