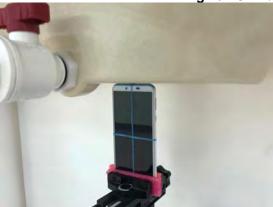

SGS Taiwan Ltd.

Page: 7 of 12

Hotspot mode - distance between flat phantom and mobile phone is 10 mm

Fig.9 EUT Front side to flat phantom

Fig.10 EUT Back side to flat phantom

Fig.11 EUT Top side to flat phantom