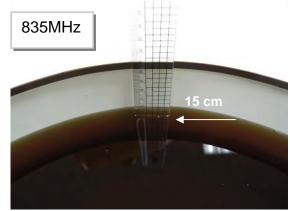

#### Photograph of the Tissue Simulant Fluid Liquid (Head & Body)

Fig.2.1

Fig.2.2

Fig.2.3

Fig.2.4

Fig.2.5

Fig.2.6

Unless otherwise stated the results shown in this test report refer only to the sample(s) tested and such sample(s) are retained for 90 days only. 除非另有說明,此報告結果僅對測試之樣品負責,同時此樣品僅保留90天。本報告未經本公司書面許可,不可部份複製。