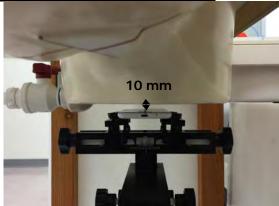

SGS Taiwan Ltd.

Page: 6 of 12

Body worn- distance between flat phantom and mobile phone is 10 mm

Fig.7 EUT Front side to flat phantom

Fig.8 EUT Back side to flat phantom

Unless otherwise stated the results shown in this test report refer only to the sample(s) tested and such sample(s) are retained for 90 days only. 除非另有說明,此報告結果僅對測試之樣品負責,同時此樣品僅保留90天。本報告未經本公司書面許可,不可部份複製。