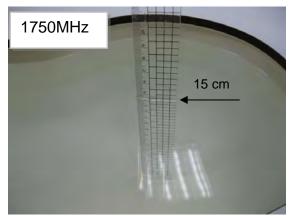

#### Photograph of the Tissue Simulant Fluid Liquid (Head & Body)

Fig.2.1

Fig.2.2

Fig.2.3

Fig.2.4

Fig.2.5

Fig.2.6

Unless otherwise stated the results shown in this test report refer only to the sample(s) tested and such sample(s) are retained for 90 days only. 除非另有說明,此報告結果僅對測試之樣品負責,同時此樣品僅保留90天。本報告未經本公司書面許可,不可部份複製。