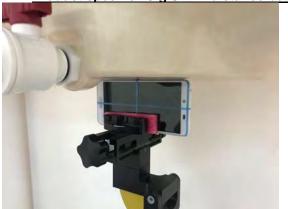

SGS Taiwan Ltd.

Page: 8 of 12

Hotspot mode- distance between flat phantom and mobile phone is 10 mm

Fig.12 EUT Bottom side to flat phantom

Fig.13 EUT Right side to flat phantom

Fig.14 EUT Left side to flat phantom