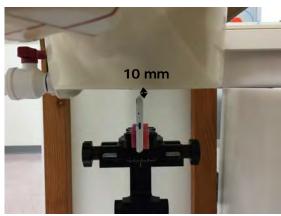

SGS Taiwan Ltd.

Page: 6 of 12

Body worn- distance between flat phantom and mobile phone is 10 mm

Fig.7 EUT Front side to flat phantom

Fig.8 EUT Back side to flat phantom

Unless otherwise stated the results shown in this test report refer only to the sample(s) tested and such sample(s) are retained for 90 days only. 除非另有說明,此報告結果僅對測試之樣品負責,同時此樣品僅保留90天。本報告未經本公司書面許可,不可部份複製。