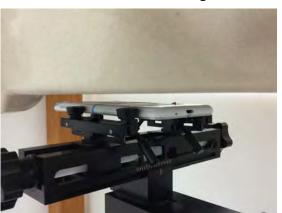

SGS Taiwan Ltd.

Page: 7 of 12

Hotspot mode - distance between flat phantom and mobile phone is 10 mm

Fig.9 EUT Front side to flat phantom

Fig.10 EUT Back side to flat phantom

Fig.11 EUT Top side to flat phantom