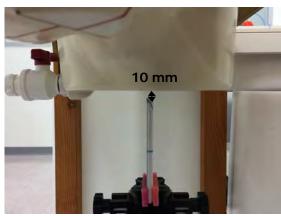

SGS Taiwan Ltd.

Page: 6 of 12

Body worn- distance between flat phantom and mobile phone is 10 mm

Fig.7 EUT Front side to flat phantom

Fig.8 EUT Back side to flat phantom

Unless otherwise stated the results shown in this test report refer only to the sample(s) tested and such sample(s) are retained for 90 days only. 除非另有說明,此報告結果僅對測試之樣品負責,同時此樣品僅保留90天。本報告未經本公司書面許可,不可部份複製。