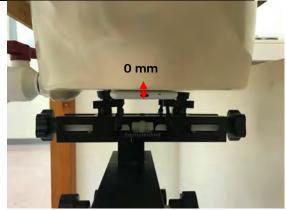

SGS Taiwan Ltd.

Page: 9 of 12

Product specific 10-g SAR - distance between flat phantom and mobile phone is 0 mm

Fig.15 EUT Front side to flat phantom

Fig.16 EUT Back side to flat phantom

Fig.17 EUT Top side to flat phantom