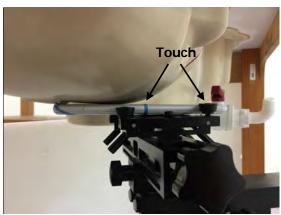

### **Head Mode**

Fig.3 Right Head Section / Cheek-Touch Position

Fig.4 Right Head Section / Ear-Tilt Position(15°)

Fig.5 Left Head Section / Cheek-Touch Position

Unless otherwise stated the results shown in this test report refer only to the sample(s) tested and such sample(s) are retained for 90 days only. 除非另有說明,此報告結果僅對測試之樣品負責,同時此樣品僅保留90天。本報告未經本公司書面許可,不可部份複製