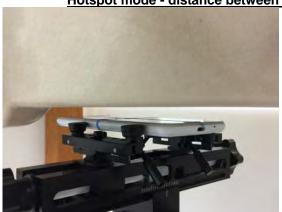

SGS Taiwan Ltd.

Page: 7 of 12

Hotspot mode - distance between flat phantom and mobile phone is 10 mm

Fig.9 EUT Front side to flat phantom

Fig.10 EUT Back side to flat phantom

Fig.11 EUT Top side to flat phantom