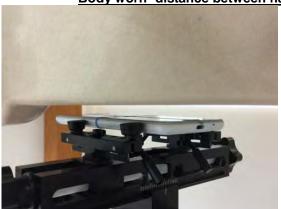

SGS Taiwan Ltd.

Page: 6 of 12

Body worn- distance between flat phantom and mobile phone is 10 mm

Fig.7 EUT Front side to flat phantom

Fig.8 EUT Back side to flat phantom

Unless otherwise stated the results shown in this test report refer only to the sample(s) tested and such sample(s) are retained for 90 days only. 除非另有說明,此報告結果僅對測試之樣品負責,同時此樣品僅保留90天。本報告未經本公司書面許可,不可部份複製。