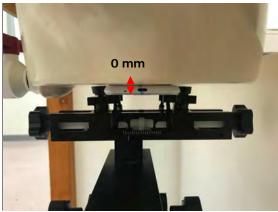

SGS Taiwan Ltd.

Page: 9 of 12

Product specific 10-g SAR - distance between flat phantom and mobile phone is 0 mm

Fig.15 EUT Front side to flat phantom

Fig.16 EUT Back side to flat phantom

Fig.17 EUT Top side to flat phantom