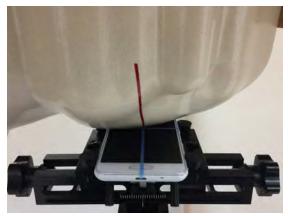

SGS Taiwan Ltd.

Page: 6 of 12

Body worn- distance between flat phantom and mobile phone is 10 mm

Fig.7 EUT Front side to flat phantom

Fig.8 EUT Back side to flat phantom

Unless otherwise stated the results shown in this test report refer only to the sample(s) tested and such sample(s) are retained for 90 days only. 除非另有說明,此報告結果僅對測試之樣品負責,同時此樣品僅保留90天。本報告未經本公司書面許可,不可部份複製。

SGS Taiwan Ltd.

Page: 7 of 12

Hotspot mode - distance between flat phantom and mobile phone is 10 mm

Fig.9 EUT Front side to flat phantom

Fig.10 EUT Back side to flat phantom

Fig.11 EUT Top side to flat phantom

SGS Taiwan Ltd.

Page: 8 of 12

Hotspot mode- distance between flat phantom and mobile phone is 10 mm

Fig.12 EUT Bottom side to flat phantom

Fig.13 EUT Right side to flat phantom

Fig.14 EUT Left side to flat phantom

SGS Taiwan Ltd.

Page: 9 of 12

Product specific 10-g SAR - distance between flat phantom and mobile phone is 0 mm

Fig.15 EUT Front side to flat phantom

Fig.16 EUT Back side to flat phantom

Fig.17 EUT Top side to flat phantom

SGS Taiwan Ltd.

Page: 10 of 12

Product specific 10-g SAR - distance between flat phantom and mobile phone is 0 mm

Fig.18 EUT Left side to flat phantom

Unless otherwise stated the results shown in this test report refer only to the sample(s) tested and such sample(s) are retained for 90 days only. 除非另有說明,此報告結果僅對測試之樣品負責,同時此樣品僅保留90天。本報告未經本公司書面許可,不可部份複製。