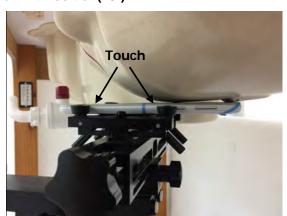

### **Head Mode**

Fig.3 Right Head Section / Cheek-Touch Position

Fig.4 Right Head Section / Ear-Tilt Position(15°)

Fig.5 Left Head Section / Cheek-Touch Position

Unless otherwise stated the results shown in this test report refer only to the sample(s) tested and such sample(s) are retained for 90 days only. 除非另有說明,此報告結果僅對測試之樣品負責,同時此樣品僅保留90天。本報告未經本公司書面許可,不可部份複製