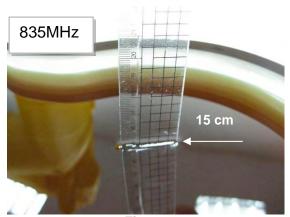

#### Photograph of the Tissue Simulant Fluid Liquid (Head & Body)

Fig.2.1

Fig.2.2

Fig.2.3

Fig.2.4

Fig.2.5

Fig.2.6

Unless otherwise stated the results shown in this test report refer only to the sample(s) tested and such sample(s) are retained for 90 days only. 除非另有說明,此報告結果僅對測試之樣品負責,同時此樣品僅保留90天。本報告未經本公司書面許可,不可部份複製。