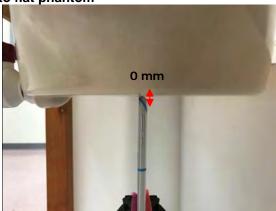

SGS Taiwan Ltd.

Page: 6 of 12

Body worn- distance between flat phantom and mobile phone is 10 mm

Fig.7 EUT Front side to flat phantom

Fig.8 EUT Back side to flat phantom

Unless otherwise stated the results shown in this test report refer only to the sample(s) tested and such sample(s) are retained for 90 days only. 除非另有說明,此報告結果僅對測試之樣品負責,同時此樣品僅保留90天。本報告未經本公司書面許可,不可部份複製。