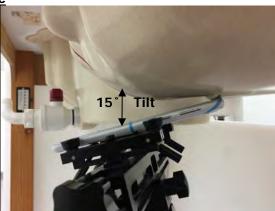

### **Head Mode**

Fig.3 Right Head Section / Cheek-Touch Position

Fig.4 Right Head Section / Ear-Tilt Position(15°)

Fig.5 Left Head Section / Cheek-Touch Position

Unless otherwise stated the results shown in this test report refer only to the sample(s) tested and such sample(s) are retained for 90 days only. 除非另有說明,此報告結果僅對測試之樣品負責,同時此樣品僅保留90天。本報告未經本公司書面許可,不可部份複製

### **Head Mode**

Fig.6 Left Head Section / Ear-Tilt Position(15°)

Unless otherwise stated the results shown in this test report refer only to the sample(s) tested and such sample(s) are retained for 90 days only. 除非另有說明,此報告結果僅對測試之樣品負責,同時此樣品僅保留90天。本報告未經本公司書面許可,不可部份複製。