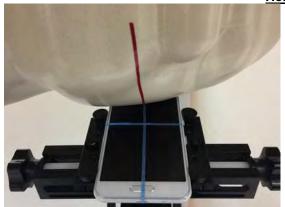

SGS Taiwan Ltd.

Page: 6 of 12

Body worn- distance between flat phantom and mobile phone is 10 mm

Fig.7 EUT Front side to flat phantom

Fig.8 EUT Back side to flat phantom

Unless otherwise stated the results shown in this test report refer only to the sample(s) tested and such sample(s) are retained for 90 days only. 除非另有說明,此報告結果僅對測試之樣品負責,同時此樣品僅保留90天。本報告未經本公司書面許可,不可部份複製。