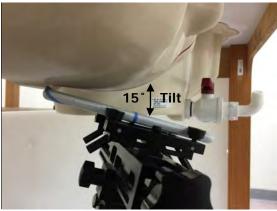

### **Head Mode**

Fig.3 Right Head Section / Cheek-Touch Position

Fig.4 Right Head Section / Ear-Tilt Position(15°)

Fig.5 Left Head Section / Cheek-Touch Position

Unless otherwise stated the results shown in this test report refer only to the sample(s) tested and such sample(s) are retained for 90 days only. 除非另有說明,此報告結果僅對測試之樣品負責,同時此樣品僅保留90天。本報告未經本公司書面許可,不可部份複製

### **Head Mode**

Fig.6 Left Head Section / Ear-Tilt Position(15°)

Unless otherwise stated the results shown in this test report refer only to the sample(s) tested and such sample(s) are retained for 90 days only. 除非另有說明,此報告結果僅對測試之樣品負責,同時此樣品僅保留90天。本報告未經本公司書面許可,不可部份複製。