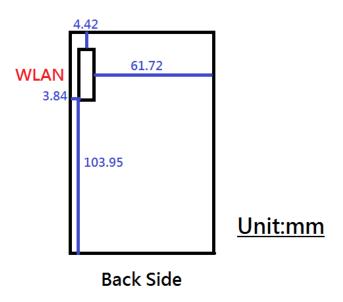

SGS Taiwan Ltd.

Page: 12 of 12

Fig.21 Antenna position of EUT

Fig.22 Antenna position of EUT

- End of Report -

Unless otherwise stated the results shown in this test report refer only to the sample(s) tested and such sample(s) are retained for 90 days only. 除非另有說明,此報告結果僅對測試之樣品負責,同時此樣品僅保留90天。本報告未經本公司書面許可,不可部份複製。