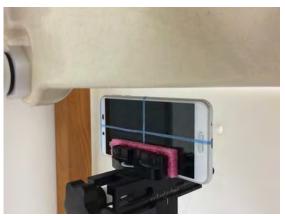

SGS Taiwan Ltd.

Page: 7 of 12

Hotspot mode - distance between flat phantom and mobile phone is 10 mm

Fig.9 EUT Front side to flat phantom

Fig.10 EUT Back side to flat phantom

Fig.11 EUT Top side to flat phantom