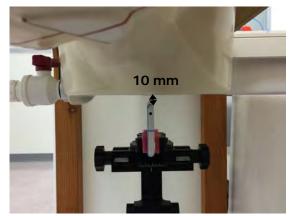

SGS Taiwan Ltd.

Page: 6 of 12

Body worn- distance between flat phantom and mobile phone is 10 mm

Fig.7 EUT Front side to flat phantom

Fig.8 EUT Back side to flat phantom

Unless otherwise stated the results shown in this test report refer only to the sample(s) tested and such sample(s) are retained for 90 days only. 除非另有說明,此報告結果僅對測試之樣品負責,同時此樣品僅保留90天。本報告未經本公司書面許可,不可部份複製。