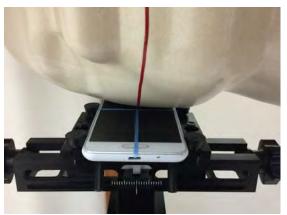

SGS Taiwan Ltd.

Page: 6 of 12

Body worn- distance between flat phantom and mobile phone is 10 mm

Fig.7 EUT Front side to flat phantom

Fig.8 EUT Back side to flat phantom

Unless otherwise stated the results shown in this test report refer only to the sample(s) tested and such sample(s) are retained for 90 days only. 除非另有說明,此報告結果僅對測試之樣品負責,同時此樣品僅保留90天。本報告未經本公司書面許可,不可部份複製。