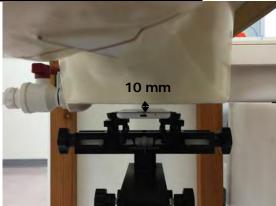

SGS Taiwan Ltd.

Page: 6 of 12

Body worn- distance between flat phantom and mobile phone is 10 mm

Fig.7 EUT Front side to flat phantom

Fig.8 EUT Back side to flat phantom

Unless otherwise stated the results shown in this test report refer only to the sample(s) tested and such sample(s) are retained for 90 days only. 除非另有說明,此報告結果僅對測試之樣品負責,同時此樣品僅保留90天。本報告未經本公司書面許可,不可部份複製。