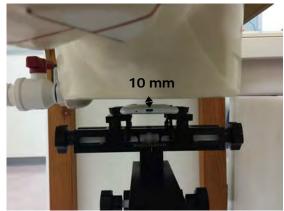

SGS Taiwan Ltd.

Page: 6 of 12

Body worn- distance between flat phantom and mobile phone is 10 mm

Fig.7 EUT Front side to flat phantom

Fig.8 EUT Back side to flat phantom

Unless otherwise stated the results shown in this test report refer only to the sample(s) tested and such sample(s) are retained for 90 days only. 除非另有說明,此報告結果僅對測試之樣品負責,同時此樣品僅保留90天。本報告未經本公司書面許可,不可部份複製。