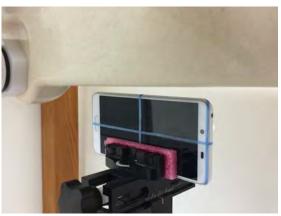

SGS Taiwan Ltd.

Page: 7 of 12

Hotspot mode - distance between flat phantom and mobile phone is 10 mm

Fig.9 EUT Front side to flat phantom

Fig.10 EUT Back side to flat phantom

Fig.11 EUT Top side to flat phantom