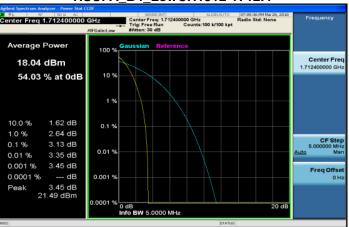

## WCDMA\_B4\_MidCH1413-1732.6

WCDMA\_B4\_HighCH1513-1752.6

Unless otherwise stated the results shown in this test report refer only to the sample(s) tested and such sample(s) are retained for 90 days only. 除非另有說明,此報告結果僅對測試之樣品負責,同時此樣品僅保留90天。本報告未經本公司書面許可,不可部份複製。