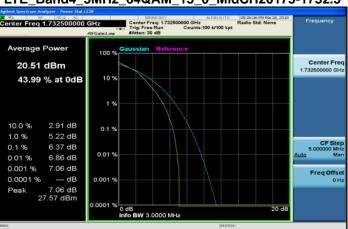

## LTE\_Band4\_5MHz\_64QAM\_25\_0\_MidCH20175-1732.5

# LTE\_Band4\_10MHz\_64QAM\_50\_0\_MidCH20175-1732.5