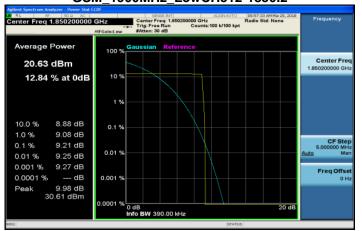

## GPRS\_1900MHz\_MidCH661-1880

GPRS\_1900MHz\_HighCH810-1909.8

Unless otherwise stated the results shown in this test report refer only to the sample(s) tested and such sample(s) are retained for 90 days only.