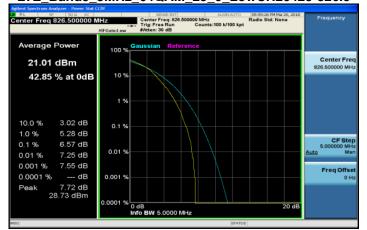

## LTE\_Band5\_1\_4MHz\_64QAM\_6\_0\_MidCH20525-836.5

# LTE\_Band5\_3MHz\_64QAM\_15\_0\_MidCH20525-836.5