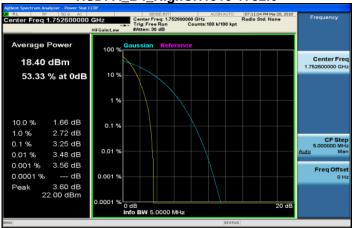

## WCDMA\_B4\_MidCH1413-1732.6

WCDMA\_B4\_HighCH1513-1752.6

Unless otherwise stated the results shown in this test report refer only to the sample(s) tested and such sample(s) are retained for 90 days only. 除非另有說明,此報告結果僅對測試之樣品負責,同時此樣品僅保留90天。本報告未經本公司書面許可,不可部份複製。