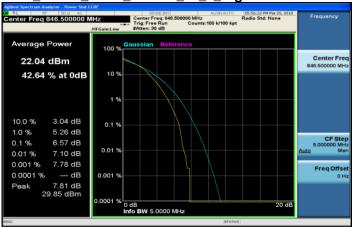

## LTE\_Band5\_1\_4MHz\_64QAM\_6\_0\_HighCH20643-848.3

# LTE\_Band5\_3MHz\_64QAM\_15\_0\_HighCH20635-847.5

Unless otherwise stated the results shown in this test report refer only to the sample(s) tested and such sample(s) are retained for 90 days only. 除非另有說明,此報告結果僅對測試之樣品負責,同時此樣品僅保留90天。本報告未經本公司書面許可,不可部份複製。