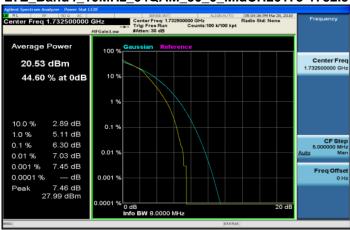

## LTE\_Band4\_1\_4MHz\_64QAM\_6\_0\_MidCH20175-1732.5

## LTE\_Band4\_3MHz\_64QAM\_15\_0\_MidCH20175-1732.5