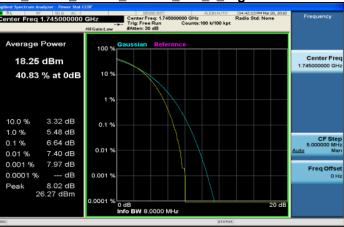

### LTE Band2 1 4MHz 64QAM 6 0 LowCH18607-1850.7

# LTE Band2 3MHz 64QAM 15 0 LowCH18615-1851.5