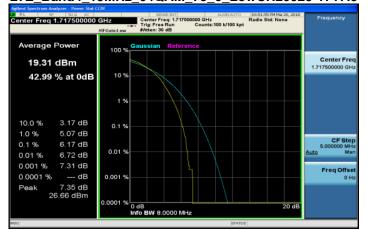

### LTE Band4 1 4MHz 64QAM 6 0 LowCH19957-1710.7

### LTE Band4 3MHz 64QAM 15 0 LowCH19965-1711.5