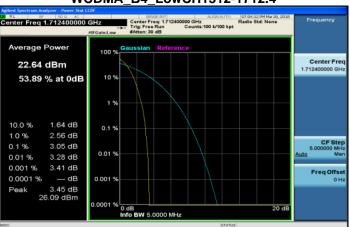

## WCDMA\_B4\_MidCH1413-1732.6

WCDMA\_B4\_HighCH1513-1752.6

Unless otherwise stated the results shown in this test report refer only to the sample(s) tested and such sample(s) are retained for 90 days only. 除非另有說明,此報告結果僅對測試之樣品負責,同時此樣品僅保留90天。本報告未經本公司書面許可,不可部份複製。