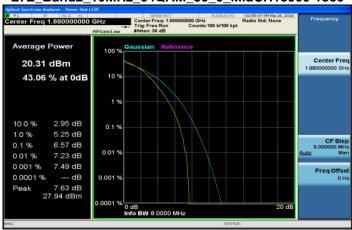

# LTE\_Band2\_1\_4MHz\_64QAM\_6\_0\_HighCH19193-1909.3

## LTE\_Band2\_3MHz\_64QAM\_15\_0\_HighCH19185-1908.5

Unless otherwise stated the results shown in this test report refer only to the sample(s) tested and such sample(s) are retained for 90 days only.

除非另有說明,此報告結果僅對測試之樣品負責,同時此樣品僅保留90天。本報告未經本公司書面許可,不可部份複製。