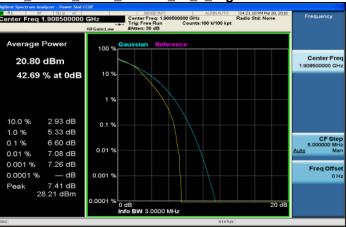

### LTE Band2 1 4MHz 64QAM 6 0 LowCH18607-1850.7

# LTE Band2 3MHz 64QAM 15 0 LowCH18615-1851.5