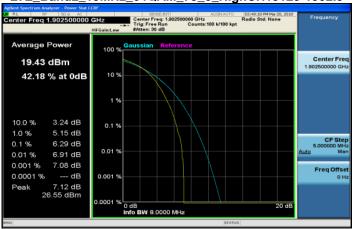

## GPRS\_1900MHz\_MidCH661-1880

GPRS\_1900MHz\_HighCH810-1909.8

Unless otherwise stated the results shown in this test report refer only to the sample(s) tested and such sample(s) are retained for 90 days only.