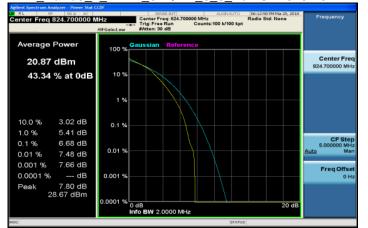

#### LTE Band5 1 4MHz 64QAM 6 0 LowCH20407-824.7

# LTE Band5 3MHz 64QAM 15 0 LowCH20415-825.5