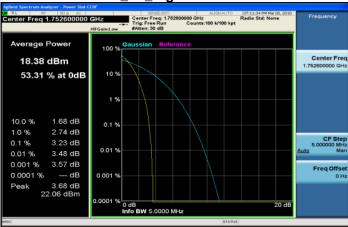

## WCDMA\_B4\_MidCH1413-1732.6

WCDMA\_B4\_HighCH1513-1752.6

Unless otherwise stated the results shown in this test report refer only to the sample(s) tested and such sample(s) are retained for 90 days only. 除非另有說明,此報告結果僅對測試之樣品負責,同時此樣品僅保留90天。本報告未經本公司書面許可,不可部份複製。