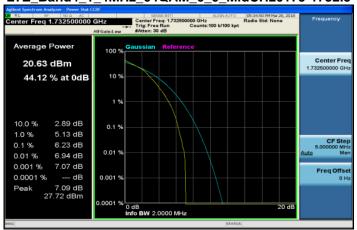

## LTE\_Band4\_1\_4MHz\_64QAM\_6\_0\_MidCH20175-1732.5

## LTE\_Band4\_3MHz\_64QAM\_15\_0\_MidCH20175-1732.5