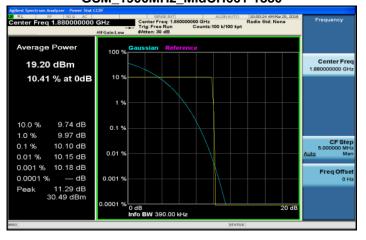

## GPRS\_1900MHz\_MidCH661-1880

GPRS\_1900MHz\_HighCH810-1909.8

Unless otherwise stated the results shown in this test report refer only to the sample(s) tested and such sample(s) are retained for 90 days only.