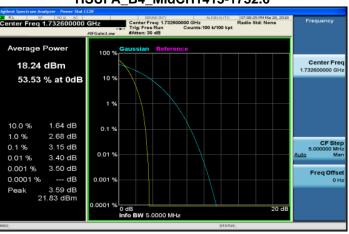

## WCDMA\_B4\_MidCH1413-1732.6

WCDMA\_B4\_HighCH1513-1752.6

Unless otherwise stated the results shown in this test report refer only to the sample(s) tested and such sample(s) are retained for 90 days only. 除非另有說明,此報告結果僅對測試之樣品負責,同時此樣品僅保留90天。本報告未經本公司書面許可,不可部份複製。