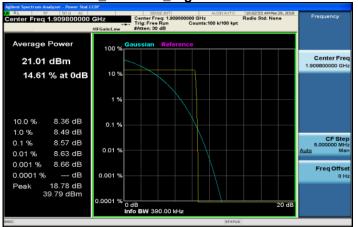

#### GSM 1900MHz LowCH512-1850.2



### GPRS 1900MHz LowCH512-1850.2



### GSM\_1900MHz\_MidCH661-1880



## GPRS\_1900MHz\_MidCH661-1880







GPRS\_1900MHz\_HighCH810-1909.8



Unless otherwise stated the results shown in this test report refer only to the sample(s) tested and such sample(s) are retained for 90 days only.

除非另有說明,此報告結果僅對測試之樣品負責,同時此樣品僅保留90天。本報告未經本公司書面許可,不可部份複製。

This document is issued by the Company subject to its General Conditions of Service printed overleaf, available on request or accessible at <a href="https://www.sgs.com/terms">www.sgs.com/terms</a> and <a href="https://conditions.htm">conditions.htm</a> and, for electronic format documents, subject to Terms and Conditions for Electronic Documents at <a href="https://www.sgs.com/terms">www.sgs.com/terms</a> e-document.htm.

Attention is drawn to the limitation of liability, indemnification and jurisdiction issues defined therein. Any holder of this docum