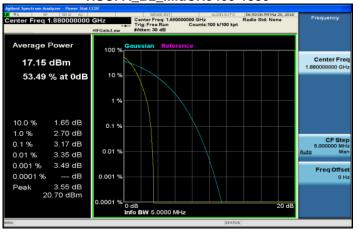

## WCDMA\_B4\_MidCH1413-1732.6

WCDMA\_B4\_HighCH1513-1752.6

Unless otherwise stated the results shown in this test report refer only to the sample(s) tested and such sample(s) are retained for 90 days only. 除非另有說明,此報告結果僅對測試之樣品負責,同時此樣品僅保留90天。本報告未經本公司書面許可,不可部份複製。