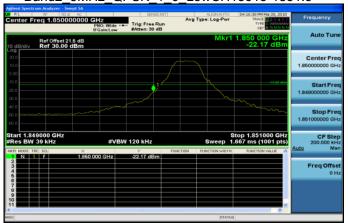

# NOTE: The occurrence of the spike on the conducted emission is the signal of the fundamental emission.

Unless otherwise stated the results shown in this test report refer only to the sample(s) tested and such sample(s) are retained for 90 days only.