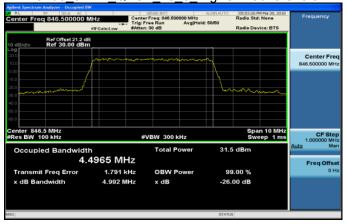

# 9.5. Measurement Result:

Refer to next pages.

# NOTE: The occurrence of the spike on the conducted emission is the signal of the fundamental emission.

Unless otherwise stated the results shown in this test report refer only to the sample(s) tested and such sample(s) are retained for 90 days only.