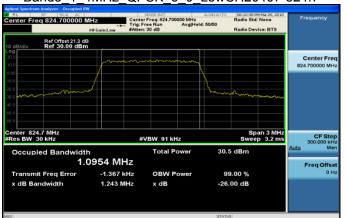

# Band5 1 4MHz QPSK 6 0 MidCH20525-836.5

# Band5 1 4MHz 16QAM 6 0 MidCH20525-836.5