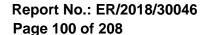

# NOTE: The occurrence of the spike on the conducted emission is the signal of the fundamental emission.

Unless otherwise stated the results shown in this test report refer only to the sample(s) tested and such sample(s) are retained for 90 days only.