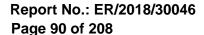

# 9.5. Measurement Result:

Refer to next pages.

# NOTE: The occurrence of the spike on the conducted emission is the signal of the fundamental emission.

Unless otherwise stated the results shown in this test report refer only to the sample(s) tested and such sample(s) are retained for 90 days only.