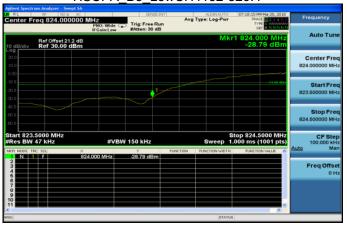

# **Band Edge**

GSM 850MHz LowCH128-824.2

GSM\_850MHz\_HighCH251-848.8

GSM 1900MHz LowCH512-1850.2

GSM\_1900MHz\_HighCH810-1909.8

GPRS\_850MHz\_LowCH128-824.2

GPRS 850MHz HighCH251-848.8

Unless otherwise stated the results shown in this test report refer only to the sample(s) tested and such sample(s) are retained for 90 days only. 除非另有說明,此報告結果僅對測試之樣品負責,同時此樣品僅保留卯天。本報告未經本公司書面許可,不可部份複製。