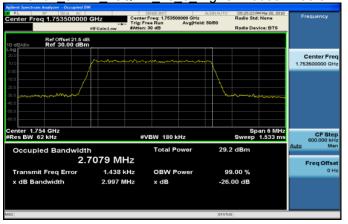

# Band4\_3MHz\_16QAM\_15\_0\_HighCH20385-1753.5

# Band4\_3MHz\_64QAM\_15\_0\_HighCH20385-1753.5

Unless otherwise stated the results shown in this test report refer only to the sample(s) tested and such sample(s) are retained for 90 days only

t (886-2) 2299-3279