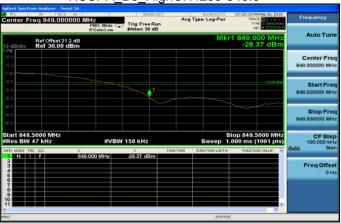

# **Band Edge**

GSM 850MHz LowCH128-824.2

GSM\_850MHz\_HighCH251-848.8

GSM 1900MHz LowCH512-1850.2

GSM\_1900MHz\_HighCH810-1909.8

GPRS\_850MHz\_LowCH128-824.2

GPRS 850MHz HighCH251-848.8

Unless otherwise stated the results shown in this test report refer only to the sample(s) tested and such sample(s) are retained for 90 days only. 除非另有說明,此報告結果僅對測試之樣品負責,同時此樣品僅保留卯天。本報告未經本公司書面許可,不可部份複製。