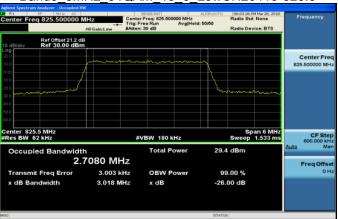

# Band5 3MHz QPSK 15 0 LowCH20415-825.5

# Band5 3MHz QPSK 15 0 MidCH20525-836.5