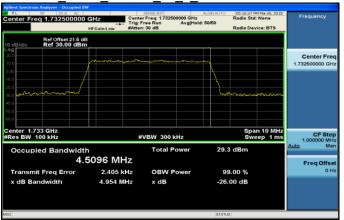

#### Band4 3MHz 16QAM 15 0 MidCH20175-1732.5

# Band4 3MHz 64QAM 15 0 MidCH20175-1732.5