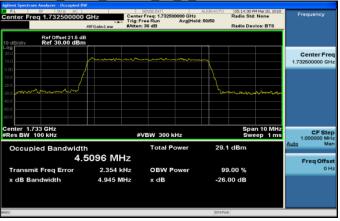

#### Band4 3MHz 16QAM 15 0 MidCH20175-1732.5

# Band4 3MHz 64QAM 15 0 MidCH20175-1732.5