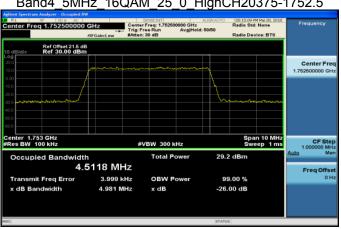

# Band4\_5MHz\_QPSK\_25\_0\_HighCH20375-1752.5

# Band4\_5MHz\_16QAM\_25\_0\_HighCH20375-1752.5

Unless otherwise stated the results shown in this test report refer only to the sample(s) tested and such sample(s) are retained for 90 days only

Onless otherwise stated the results shown in this test report reter only to the sample(s) tested and such sample(s) are retained for 90 days only. 