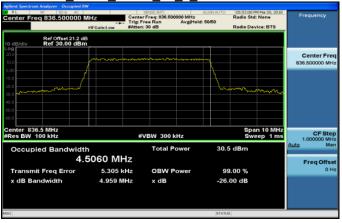

# Band5 5MHz QPSK 25 0 MidCH20525-836.5

# Band5 5MHz 16QAM 25 0 MidCH20525-836.5