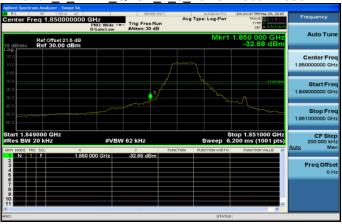

# **Band Edge**

GSM 850MHz LowCH128-824.2

GSM\_850MHz\_HighCH251-848.8

GSM 1900MHz LowCH512-1850.2

GSM\_1900MHz\_HighCH810-1909.8

GPRS\_850MHz\_LowCH128-824.2

GPRS 850MHz HighCH251-848.8

Unless otherwise stated the results shown in this test report refer only to the sample(s) tested and such sample(s) are retained for 90 days only. 除非另有說明,此報告結果僅對測試之樣品負責,同時此樣品僅保留卯天。本報告未經本公司書面許可,不可部份複製。