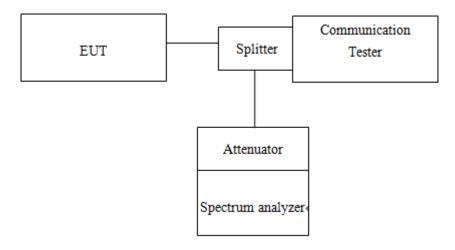

# 9.2. Test SET-UP

Unless otherwise stated the results shown in this test report refer only to the sample(s) tested and such sample(s) are retained for 90 days only

This document is issued by the Company subject to its General Conditions of Service printed overleaf, available on request or accessible at <u>www.sgs.com/terms\_and\_conditions.htm</u> and, for electronic format documents, subject to Terms and Conditions for Electronic Documents at <a href="www.sgs.com/terms">www.sgs.com/terms</a> e-document.htm. Attention is drawn to the limitation of liability, indemnification and jurisdiction issues defined therein. Any holder of this document is advised that information contained hereon reflects the Company's findings at the time of its intervention only and within the limits of Client's instructions, if any. The Company's sole responsibility is to its Client and this document does not exonerate parties to a transaction from exercising all their rights and obligations under the transaction documents. This document cannot be reproduced except in full, without prior written approval of the Company. Any unauthorized alteration, forgery or falsification of the content or appearance of this document is unlawful and offenders may be prosecuted to the fullest extent of the law

# **Conducted Emission**

The RF output of the transceiver was connected to a spectrum analyzer through appropriate attenuation The resolution bandwidth of the spectrum analyzer was set at 1MHz, sufficient scans were taken to show the out of band Emissions if any up to 10th harmonic.

- To connect Antenna Port of EUT to Spectrum.
- Set RBW = 1MHz & VBW = 1MHz on Spectrum.
- 3. Allow trace to fully stabilize
- 4. Repeat above procedures until all default test channel measured were complete.

# **Band Edge**

- 1. To connect Antenna Port of EUT to Spectrum.
- 2. The band edge of low and high channels for the highest RF powers was measured. Setting RBW ≥ 1% EBW.
- 3. Allow trace to fully stabilize
- 4. Repeat above procedures until all default test channel measured were complete.

# 9.4. Measurement Equipment Used

| EQUIPMENT<br>TYPE                 | MFR          | MODEL NUM-<br>BER | SERIAL NUM-<br>BER | LAST<br>CAL. | CAL DUE.   |
|-----------------------------------|--------------|-------------------|--------------------|--------------|------------|
| EXA Spectrum<br>Analyzer          | Agilent      | N9010A            | MY54200716         | 2017/10/16   | 2018/10/15 |
| Radio<br>Communication<br>Analyer | Anritsu      | MT8820C           | 6201465317         | 2018/01/17   | 2019/01/16 |
| Attenuator                        | Mini-Circuit | BW-S10W2+         | 2                  | 2018/01/02   | 2019/01/01 |
| Splitter                          | RF-LAMBAD    | RFLT2W1G18G       | 11-JSPF412-018     | 2018/01/02   | 2019/01/01 |
| Coaxial Cables                    | N/A          | WK CE Cable       | N/A                | 2018/01/02   | 2019/01/01 |
| Temperature<br>Chamber            | TERCHY       | MHG-120LF         | 911009             | 2017/05/19   | 2018/5/18  |