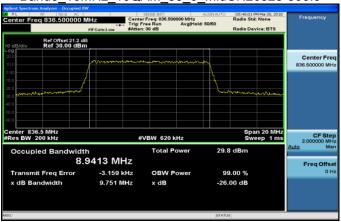

# 9.5. Measurement Result:

Refer to next pages.

# NOTE: The occurrence of the spike on the conducted emission is the signal of the fundamental emission.

Unless otherwise stated the results shown in this test report refer only to the sample(s) tested and such sample(s) are retained for 90 days only.