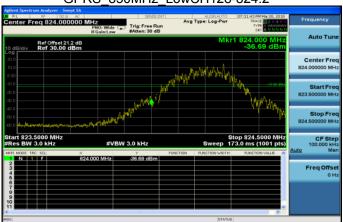

# **Band Edge**

GSM 850MHz LowCH128-824.2

GSM\_850MHz\_HighCH251-848.8

GSM 1900MHz LowCH512-1850.2

GSM\_1900MHz\_HighCH810-1909.8

GPRS\_850MHz\_LowCH128-824.2

GPRS 850MHz HighCH251-848.8

Unless otherwise stated the results shown in this test report refer only to the sample(s) tested and such sample(s) are retained for 90 days only. 除非另有說明,此報告結果僅對測試之樣品負責,同時此樣品僅保留卯天。本報告未經本公司書面許可,不可部份複製。