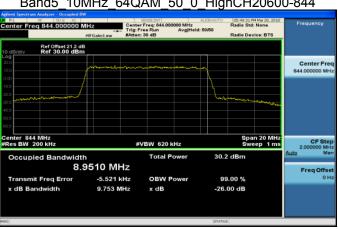

# 9.5. Measurement Result:

Refer to next pages.

# NOTE: The occurrence of the spike on the conducted emission is the signal of the fundamental emission.

Unless otherwise stated the results shown in this test report refer only to the sample(s) tested and such sample(s) are retained for 90 days only.