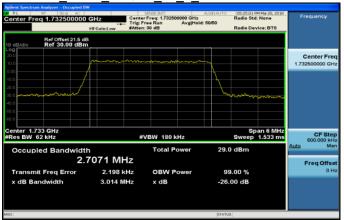

#### Band4 3MHz 16QAM 15 0 MidCH20175-1732.5

# Band4 3MHz 64QAM 15 0 MidCH20175-1732.5