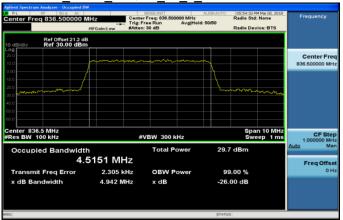

# 9.5. Measurement Result:

Refer to next pages.

# NOTE: The occurrence of the spike on the conducted emission is the signal of the fundamental emission.

Unless otherwise stated the results shown in this test report refer only to the sample(s) tested and such sample(s) are retained for 90 days only.