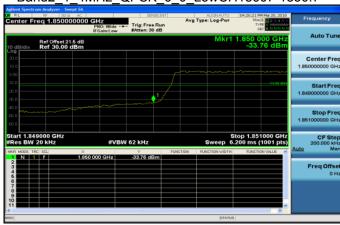

# NOTE: The occurrence of the spike on the conducted emission is the signal of the fundamental emission.

Unless otherwise stated the results shown in this test report refer only to the sample(s) tested and such sample(s) are retained for 90 days only.