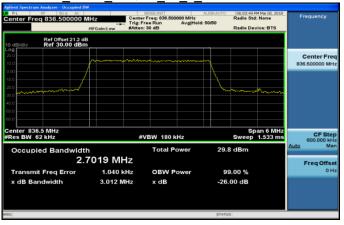

# Band5 1 4MHz QPSK 6 0 MidCH20525-836.5

# Band5 1 4MHz 16QAM 6 0 MidCH20525-836.5