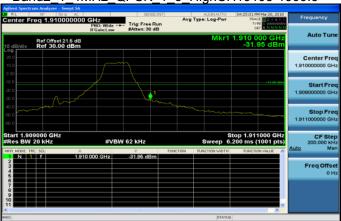

# **Band Edge**

GSM 850MHz LowCH128-824.2

GSM\_850MHz\_HighCH251-848.8

GSM 1900MHz LowCH512-1850.2

GSM\_1900MHz\_HighCH810-1909.8

GPRS\_850MHz\_LowCH128-824.2

GPRS 850MHz HighCH251-848.8

Unless otherwise stated the results shown in this test report refer only to the sample(s) tested and such sample(s) are retained for 90 days only. 除非另有說明,此報告結果僅對測試之樣品負責,同時此樣品僅保留卯天。本報告未經本公司書面許可,不可部份複製。