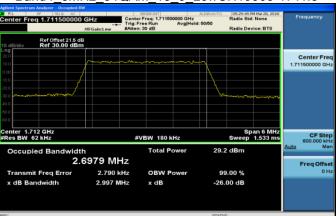

#### Band4 3MHz 16QAM 15 0 MidCH20175-1732.5

# Band4 3MHz 64QAM 15 0 MidCH20175-1732.5