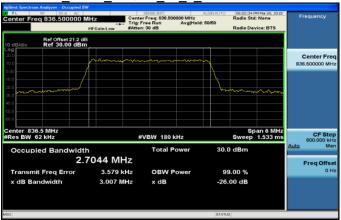

# Band5 1 4MHz QPSK 6 0 MidCH20525-836.5

# Band5 1 4MHz 16QAM 6 0 MidCH20525-836.5