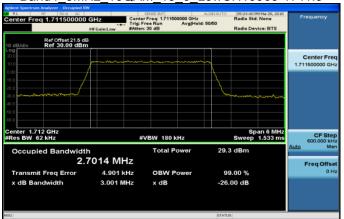

Band4 3MHz 16QAM 15 0 LowCH19965-1711.5

# Band4 3MHz 64QAM 15 0 LowCH19965-1711.5