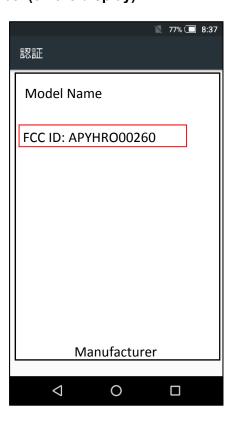

#### OAccess to the information on the e-label

Users are able to access the information in no more than three steps in a home menu.

In the home position, slide up on the touch panel.

STEP1: Click on "設定 (=Settings)" STEP2: Click on "システム (=System)" STEP3: Click on "認証 (=Authentication)"

# FCC ID Location

The device is electronically labeled and the FCC ID can be displayed via the System & the Authentication under the Settings menu.