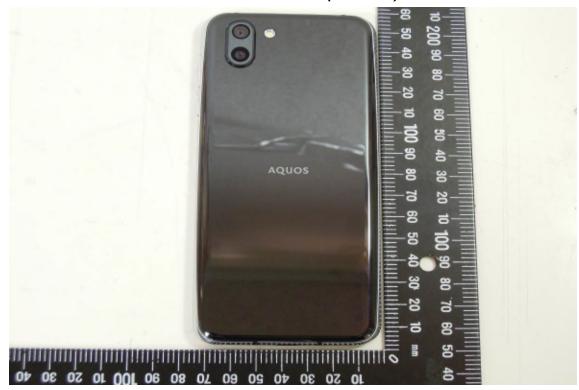

### EXTERNAL PHOTOGRAPHS OF EUT Front View of EUT (Model A)

Back View of EUT (Model A)

Unless otherwise stated the results shown in this test report refer only to the sample(s) tested and such sample(s) are retained for 90 days only.