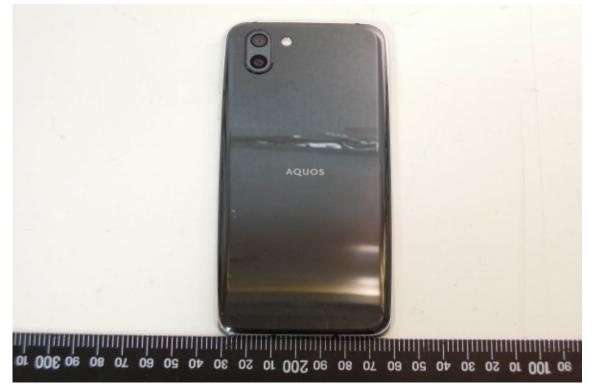

### EXTERNAL PHOTOGRAPHS OF EUT Front View of EUT (Model A)

Back View of EUT (Model A)

Unless otherwise stated the results shown in this test report refer only to the sample(s) tested and such sample(s) are retained for 90 days only.