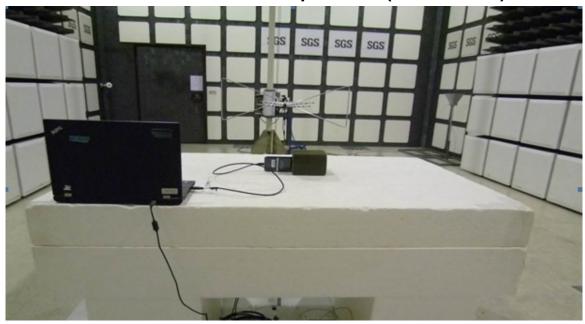

### Radiated Emission Set up Photos (Below 1GHz)

Radiated Emission Set up Photos (Above 1GHz)

Unless otherwise stated the results shown in this test report refer only to the sample(s) tested and such sample(s) are retained for 90 days only.