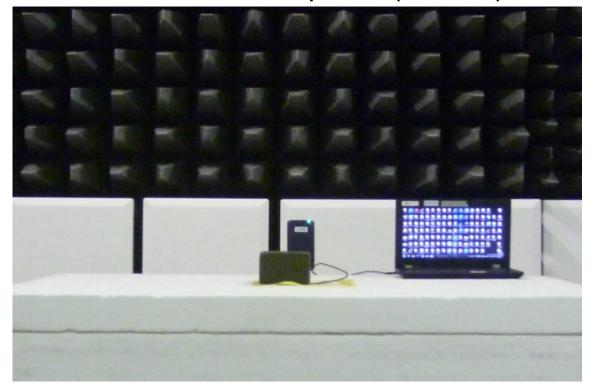

### Radiated Emission Set up Photos (Below 1GHz)

Radiated Emission Set up Photos (Above 1GHz)

Unless otherwise stated the results shown in this test report refer only to the sample(s) tested and such sample(s) are retained for 90 days only.