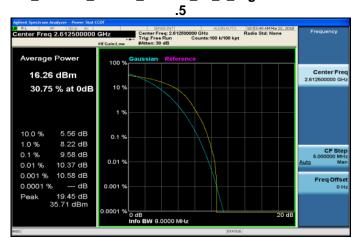

## LTE\_Band4\_20MHz\_64QAM\_100\_0\_HighCH20300-1745

Unless otherwise stated the results shown in this test report refer only to the sample(s) tested and such sample(s) are retained for 90 days only.

除非另有說明,此報告結果僅對測試之樣品負責,同時此樣品僅保留90天。本報告未經本公司書面許可,不可部份複製。