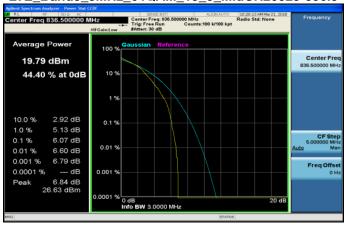

#### LTE Band5 1 4MHz 64QAM 6 0 MidCH20525-836.5

#### LTE Band5 3MHz 64QAM 15 0 MidCH20525-836.5