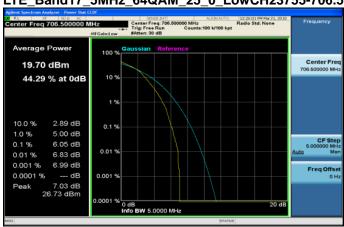

# LTE Band12\_1\_4MHz\_64QAM\_6\_0\_MidCH23095-707.5

# LTE Band12\_3MHz\_64QAM\_15\_0\_MidCH23095-707.5