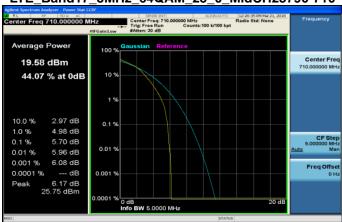

# LTE Band12\_1\_4MHz\_64QAM\_6\_0\_MidCH23095-707.5

# LTE Band12\_3MHz\_64QAM\_15\_0\_MidCH23095-707.5