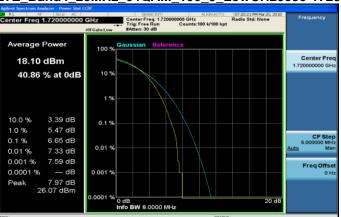

#### LTE Band4 15MHz 64QAM 75 0 LowCH20025-1717.5



#### LTE Band4 20MHz 64QAM 100 0 LowCH20050-1720



#### LTE\_Band4\_15MHz\_64QAM\_75\_0\_MidCH20175-1732.5



#### LTE Band4 20MHz 64QAM 100 0 MidCH20175-1732.



## LTE\_Band4\_15MHz\_64QAM\_75\_0\_HighCH20325-1747.



## LTE\_Band4\_20MHz\_64QAM\_100\_0\_HighCH20300-1745



Unless otherwise stated the results shown in this test report refer only to the sample(s) tested and such sample(s) are retained for 90 days only.

除非另有說明,此報告結果僅對測試之樣品負責,同時此樣品僅保留90天。本報告未經本公司書面許可,不可部份複製。

This documents is issued by the Company subject to its General Conditions of Service printed overleaf, available on request or accessible at <a href="https://www.sgs.com/terms">www.sgs.com/terms</a> and <a href="https://www.sgs.com/terms">conditions.htm</a> and, for electronic format documents, subject to Terms and Conditions for Electronic Documents at <a href="htt