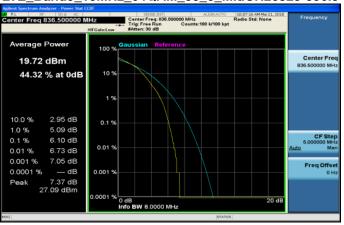

#### LTE Band5 1 4MHz 64QAM 6 0 MidCH20525-836.5

#### LTE Band5 3MHz 64QAM 15 0 MidCH20525-836.5