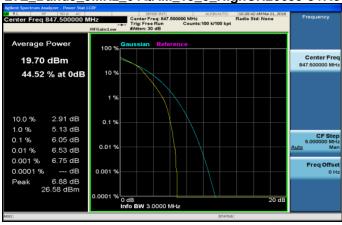

## LTE\_Band5\_1\_4MHz\_64QAM\_6\_0\_HighCH20643-848.3

## LTE\_Band5\_3MHz\_64QAM\_15\_0\_HighCH20635-847.5

Unless otherwise stated the results shown in this test report refer only to the sample(s) tested and such sample(s) are retained for 90 days only. 除非另有說明,此報告結果僅對測試之樣品負責,同時此樣品僅保留90天。本報告未經本公司書面許可,不可部份複製。