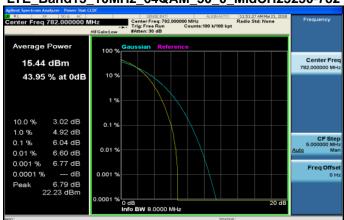

## LTE Band13 10MHz 64QAM 50 0 MidCH23230-782

#### LTE Band17 10MHz 64QAM 50 0 MidCH23790-710