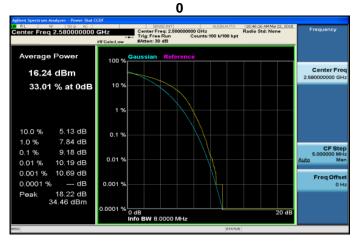

# LTE Band38 5MHz 64QAM 25 0 MidCH38000-2595

Unless otherwise stated the results shown in this test report refer only to the sample(s) tested and such sample(s) are retained for 90 days only.

除非另有說明,此報告結果僅對測試之樣品負責,同時此樣品僅保留90天。本報告未經本公司書面許可,不可部份複製。