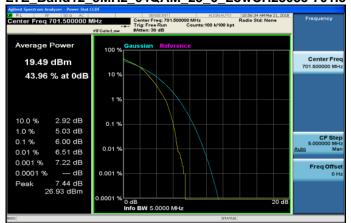

# LTE Band12\_1\_4MHz\_64QAM\_6\_0\_MidCH23095-707.5

# LTE Band12\_3MHz\_64QAM\_15\_0\_MidCH23095-707.5