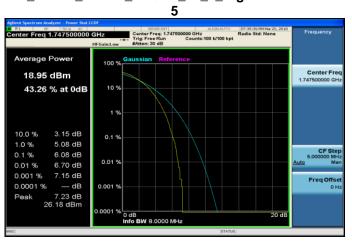

#### LTE Band4 15MHz 64QAM 75 0 LowCH20025-1717.5



#### LTE Band4 20MHz 64QAM 100 0 LowCH20050-1720



#### LTE\_Band4\_15MHz\_64QAM\_75\_0\_MidCH20175-1732.5



#### LTE Band4 20MHz 64QAM 100 0 MidCH20175-1732.



## LTE\_Band4\_15MHz\_64QAM\_75\_0\_HighCH20325-1747.



## LTE\_Band4\_20MHz\_64QAM\_100\_0\_HighCH20300-1745



Unless otherwise stated the results shown in this test report refer only to the sample(s) tested and such sample(s) are retained for 90 days only.

除非另有說明,此報告結果僅對測試之樣品負責,同時此樣品僅保留90天。本報告未經本公司書面許可,不可部份複製。

This documents is issued by the Company subject to its General Conditions of Service printed overleaf, available on request or accessible at <a href="https://www.sgs.com/terms">www.sgs.com/terms</a> and <a href="https://www.sgs.com/terms">conditions.htm</a> and, for electronic format documents, subject to Terms and Conditions for Electronic Documents at <a href="https://www.sgs.com/terms">www.sgs.com/terms</a> e-document.htm.

Attention is drawn to the limitation of liability, indemnification and jurisdiction issues defined therein