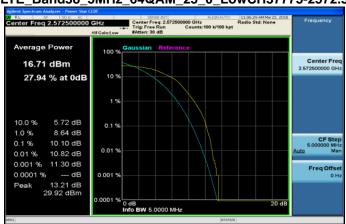

# LTE Band38 5MHz 64QAM 25 0 MidCH38000-2595

Unless otherwise stated the results shown in this test report refer only to the sample(s) tested and such sample(s) are retained for 90 days only.

除非另有說明,此報告結果僅對測試之樣品負責,同時此樣品僅保留90天。本報告未經本公司書面許可,不可部份複製。