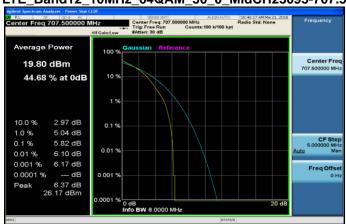

# LTE Band12\_1\_4MHz\_64QAM\_6\_0\_MidCH23095-707.5

# LTE Band12\_3MHz\_64QAM\_15\_0\_MidCH23095-707.5