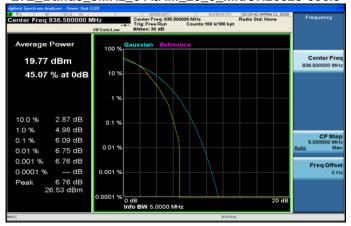

#### LTE Band5 1 4MHz 64QAM 6 0 MidCH20525-836.5

#### LTE Band5 3MHz 64QAM 15 0 MidCH20525-836.5