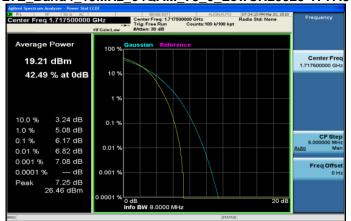

#### LTE Band4 15MHz 64QAM 75 0 LowCH20025-1717.5



#### LTE Band4 20MHz 64QAM 100 0 LowCH20050-1720



#### LTE\_Band4\_15MHz\_64QAM\_75\_0\_MidCH20175-1732.5



#### LTE Band4 20MHz 64QAM 100 0 MidCH20175-1732.



## LTE\_Band4\_15MHz\_64QAM\_75\_0\_HighCH20325-1747.



## LTE\_Band4\_20MHz\_64QAM\_100\_0\_HighCH20300-1745



Unless otherwise stated the results shown in this test report refer only to the sample(s) tested and such sample(s) are retained for 90 days only.

除非另有說明,此報告結果僅對測試之樣品負責,同時此樣品僅保留90天。本報告未經本公司書面許可,不可部份複製。

This documents is issued by the Company subject to its General Conditions of Service printed overleaf, available on request or accessible at <a href="https://www.sgs.com/terms">www.sgs.com/terms</a> and <a href="https://www.sgs.com/terms">conditions.htm</a> and, for electronic format documents, subject to Terms and