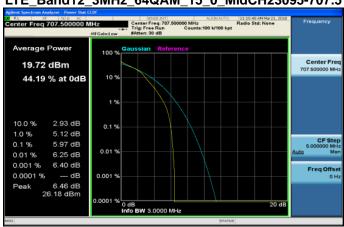

# LTE Band12\_1\_4MHz\_64QAM\_6\_0\_MidCH23095-707.5

# LTE Band12\_3MHz\_64QAM\_15\_0\_MidCH23095-707.5