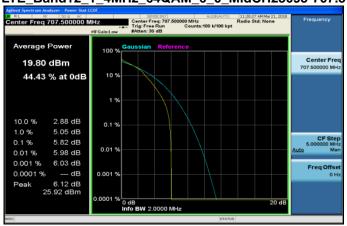

# LTE Band12\_1\_4MHz\_64QAM\_6\_0\_MidCH23095-707.5

# LTE Band12\_3MHz\_64QAM\_15\_0\_MidCH23095-707.5