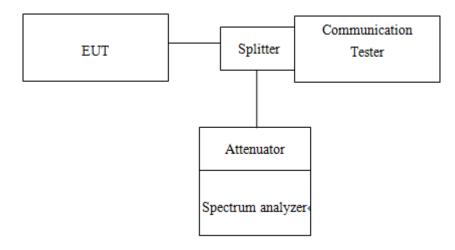

## 9.2. Test SET-UP

Unless otherwise stated the results shown in this test report refer only to the sample(s) tested and such sample(s) are retained for 90 days only

This document is issued by the Company subject to its General Conditions of Service printed overleaf, available on request or accessible at <u>www.sgs.com/terms\_and\_conditions.htm</u> and, for electronic format documents, subject to Terms and Conditions for Electronic Documents at <a href="www.sgs.com/terms">www.sgs.com/terms</a> e-document.htm. Attention is drawn to the limitation of liability, indemnification and jurisdiction issues defined therein. Any holder of this document is advised that information contained hereon reflects the Company's findings at the time of its intervention only and within the limits of Client's instructions, if any. The Company's sole responsibility is to its Client and this document does not exonerate parties to a transaction from exercising all their rights and obligations under the transaction documents. This document cannot be reproduced except in full, without prior written approval of the Company. Any unauthorized alteration, forgery or falsification of the content or appearance of this document is unlawful and offenders may be prosecuted to the fullest extent of the law

#### **Conducted Emission**

The RF output of the transceiver was connected to a spectrum analyzer through appropriate attenuation The resolution bandwidth of the spectrum analyzer was set at 1MHz, sufficient scans were taken to show the out of band Emissions if any up to 10th harmonic.

- To connect Antenna Port of EUT to Spectrum.
- Set RBW = 1MHz & VBW = 1MHz on Spectrum.
- 3. Allow trace to fully stabilize
- 4. Repeat above procedures until all default test channel measured were complete.

## **Band Edge**

- 1. To connect Antenna Port of EUT to Spectrum.
- 2. The band edge of low and high channels for the highest RF powers was measured. Setting RBW ≥ 1% EBW.
- 3. Allow trace to fully stabilize
- 4. Repeat above procedures until all default test channel measured were complete.

## 9.4. Measurement Equipment Used

| EQUIPMENT<br>TYPE                 | MFR          | MODEL NUM-<br>BER | SERIAL NUM-<br>BER | LAST<br>CAL. | CAL DUE.   |
|-----------------------------------|--------------|-------------------|--------------------|--------------|------------|
| EXA Spectrum<br>Analyzer          | Agilent      | N9010A            | MY54200716         | 2017/10/16   | 2018/10/15 |
| Radio<br>Communication<br>Analyer | Anritsu      | MT8820C           | 6201465317         | 2018/01/17   | 2019/01/16 |
| Attenuator                        | Mini-Circuit | BW-S10W2+         | 2                  | 2018/01/02   | 2019/01/01 |
| Splitter                          | RF-LAMBAD    | RFLT2W1G18G       | 11-JSPF412-018     | 2018/01/02   | 2019/01/01 |
| Coaxial Cables                    | N/A          | WK CE Cable       | N/A                | 2018/01/02   | 2019/01/01 |
| Temperature<br>Chamber            | TERCHY       | MHG-120LF         | 911009             | 2017/05/19   | 2018/5/18  |