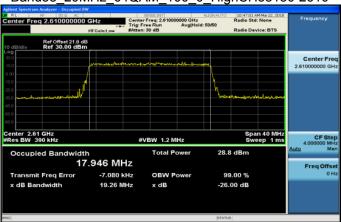

## Band38\_10MHz\_QPSK\_50\_0\_HighCH38200-2615

Unless otherwise stated the results shown in this test report refer only to the sample(s) tested and such sample(s) are retained for 90 days only

Onless otherwise stated the results shown in this test report reter only to the sample(s) tested and such sample(s) are retained for 90 days only. 