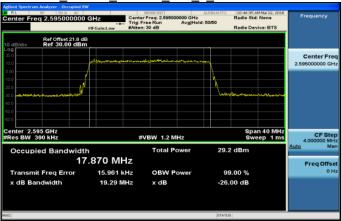

## Band38\_5MHz\_QPSK\_25\_0\_MidCH38000-2595

#### Band38\_5MHz\_16QAM\_25\_0\_MidCH38000-2595