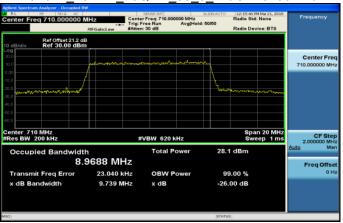

## Band12\_10MHz\_QPSK\_50\_0\_HighCH23130-711

Unless otherwise stated the results shown in this test report refer only to the sample(s) tested and such sample(s) are retained for 90 days only

Onless otherwise stated the results shown in this test report reter only to the sample(s) tested and such sample(s) are retained for 90 days only. 