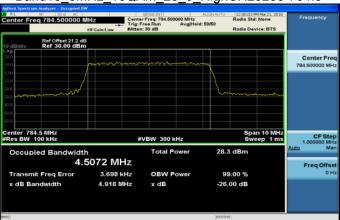

#### Band13\_5MHz\_16QAM\_25\_0\_MidCH23230-782

Band13\_5MHz\_QPSK\_25\_0\_HighCH23255-784.5

Band13\_5MHz\_16QAM\_25\_0\_HighCH23255-784.5

Unless otherwise stated the results shown in this test report refer only to the sample(s) tested and such sample(s) are retained for 90 days only