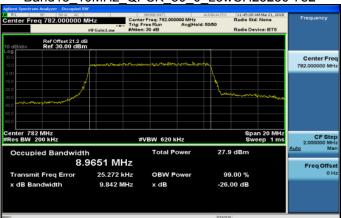

#### Band13\_5MHz\_16QAM\_25\_0\_MidCH23230-782

Band13\_5MHz\_QPSK\_25\_0\_HighCH23255-784.5

Band13\_5MHz\_16QAM\_25\_0\_HighCH23255-784.5

Unless otherwise stated the results shown in this test report refer only to the sample(s) tested and such sample(s) are retained for 90 days only