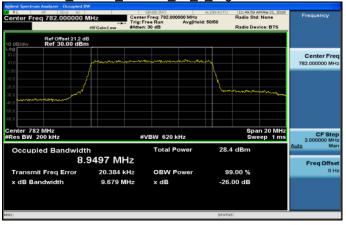

## Band12\_10MHz\_QPSK\_50\_0\_HighCH23130-711

Unless otherwise stated the results shown in this test report refer only to the sample(s) tested and such sample(s) are retained for 90 days only

Onless otherwise stated the results shown in this test report reter only to the sample(s) tested and such sample(s) are retained for 90 days only. 