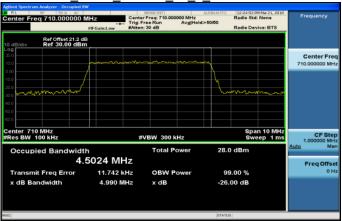

## Band12\_10MHz\_QPSK\_50\_0\_HighCH23130-711

Unless otherwise stated the results shown in this test report refer only to the sample(s) tested and such sample(s) are retained for 90 days only

Onless otherwise stated the results shown in this test report reter only to the sample(s) tested and such sample(s) are retained for 90 days only. 