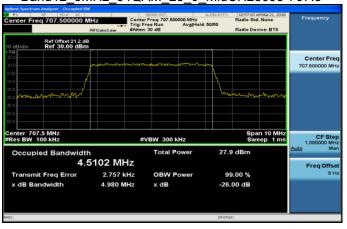

## Band12\_10MHz\_QPSK\_50\_0\_HighCH23130-711

Unless otherwise stated the results shown in this test report refer only to the sample(s) tested and such sample(s) are retained for 90 days only

Onless otherwise stated the results shown in this test report reter only to the sample(s) tested and such sample(s) are retained for 90 days only. 