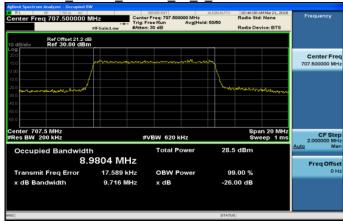

## Band12\_10MHz\_QPSK\_50\_0\_HighCH23130-711

Unless otherwise stated the results shown in this test report refer only to the sample(s) tested and such sample(s) are retained for 90 days only

Onless otherwise stated the results shown in this test report reter only to the sample(s) tested and such sample(s) are retained for 90 days only. 