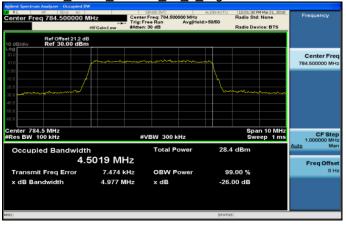

#### Band13\_5MHz\_16QAM\_25\_0\_MidCH23230-782

Band13\_5MHz\_QPSK\_25\_0\_HighCH23255-784.5

Band13\_5MHz\_16QAM\_25\_0\_HighCH23255-784.5

Unless otherwise stated the results shown in this test report refer only to the sample(s) tested and such sample(s) are retained for 90 days only