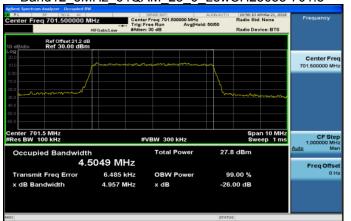

Band12 5MHz 64QAM 25 0 LowCH23035-701.5



### Band12 10MHz QPSK 50 0 LowCH23060-704



## Band12\_5MHz\_64QAM\_25\_0\_MidCH23095-707.5



#### Band12\_10MHz\_QPSK\_50\_0\_MidCH23095-707.5



#### Band12\_5MHz\_64QAM\_25\_0\_HighCH23155-713.5



## Band12\_10MHz\_QPSK\_50\_0\_HighCH23130-711



Unless otherwise stated the results shown in this test report refer only to the sample(s) tested and such sample(s) are retained for 90 days only

Onless otherwise stated the results shown in this test report reter only to the sample(s) tested and such sample(s) are retained for 90 days only. 

Pk 并另有說明,此報告結果僅對測試之樣品負責,同時此樣品僅保留90天。本報告未經本公司書面許可,不可部份複製。

This document is issued by the Company subject to its General Conditions of Service printed overleaf, available on request or accessible at <a href="https://www.sgs.com/terms">www.sgs.com/ter