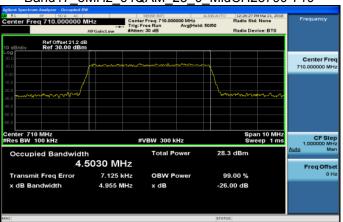

## Band12\_10MHz\_QPSK\_50\_0\_HighCH23130-711

Unless otherwise stated the results shown in this test report refer only to the sample(s) tested and such sample(s) are retained for 90 days only

Onless otherwise stated the results shown in this test report reter only to the sample(s) tested and such sample(s) are retained for 90 days only. 