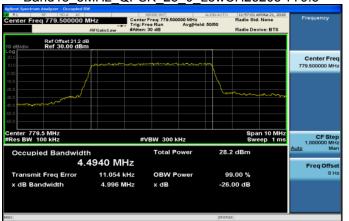

#### Band13\_5MHz\_16QAM\_25\_0\_MidCH23230-782

Band13\_5MHz\_QPSK\_25\_0\_HighCH23255-784.5

Band13\_5MHz\_16QAM\_25\_0\_HighCH23255-784.5

Unless otherwise stated the results shown in this test report refer only to the sample(s) tested and such sample(s) are retained for 90 days only