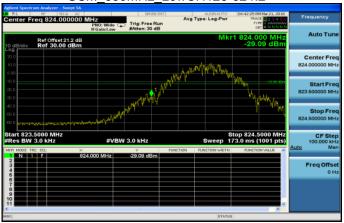

## **Band Edge**

GSM 850MHz LowCH128-824.2

GSM\_850MHz\_HighCH251-848.8

GSM 1900MHz LowCH512-1850.2

GSM\_1900MHz\_HighCH810-1909.8

GPRS 1900MHz LowCH512-1850.2

GPRS 1900MHz HighCH810-1909.8

Unless otherwise stated the results shown in this test report refer only to the sample(s) tested and such sample(s) are retained for 90 days only.