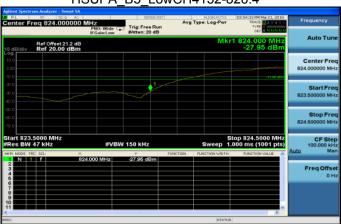

### Band12 10MHz QPSK 50 0 LowCH23060-704

## Band12\_5MHz\_64QAM\_25\_0\_MidCH23095-707.5