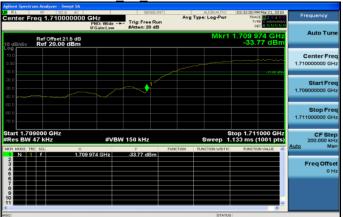

HSDPA\_B2\_HighCH9538-1907.6

HSUPA\_B2\_LowCH9262-1852.4

HSUPA\_B2\_HighCH9538-1907.6

Unless otherwise stated the results shown in this test report refer only to the sample(s) tested and such sample(s) are retained for 90 days only.