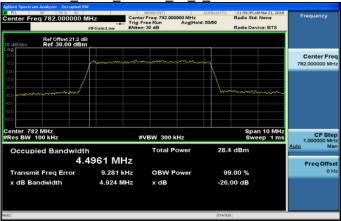

#### Band13\_5MHz\_16QAM\_25\_0\_MidCH23230-782

Band13\_5MHz\_QPSK\_25\_0\_HighCH23255-784.5

Band13\_5MHz\_16QAM\_25\_0\_HighCH23255-784.5

Unless otherwise stated the results shown in this test report refer only to the sample(s) tested and such sample(s) are retained for 90 days only