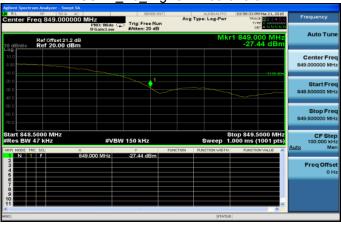

#### Band12\_5MHz\_64QAM\_25\_0\_HighCH23155-713.5

## Band12\_10MHz\_QPSK\_50\_0\_HighCH23130-711

Unless otherwise stated the results shown in this test report refer only to the sample(s) tested and such sample(s) are retained for 90 days only

Onless otherwise stated the results shown in this test report reter only to the sample(s) tested and such sample(s) are retained for 90 days only. 