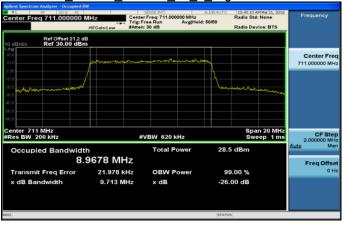

## Band12\_10MHz\_QPSK\_50\_0\_HighCH23130-711

Unless otherwise stated the results shown in this test report refer only to the sample(s) tested and such sample(s) are retained for 90 days only

Onless otherwise stated the results shown in this test report reter only to the sample(s) tested and such sample(s) are retained for 90 days only. 