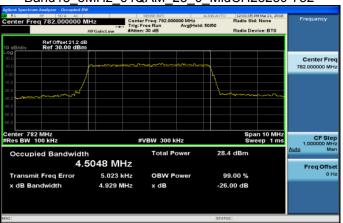

#### Band13\_10MHz\_QPSK\_50\_0\_MidCH23230-782

Band13\_5MHz\_64QAM\_25\_0\_HighCH23255-784.5

Band13\_10MHz\_QPSK\_50\_0\_HighCH23230-782

Unless otherwise stated the results shown in this test report refer only to the sample(s) tested and such sample(s) are retained for 90 days only