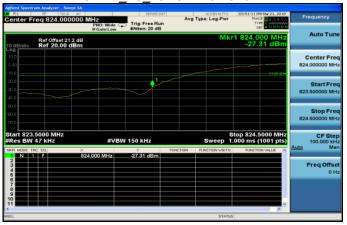

Band12 5MHz 64QAM 25 0 LowCH23035-701.5

### Band12 10MHz QPSK 50 0 LowCH23060-704