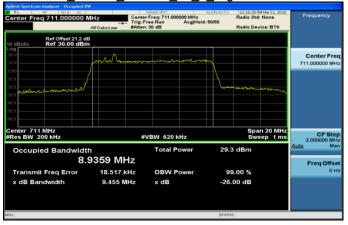

## Band12\_10MHz\_QPSK\_50\_0\_HighCH23130-711

Unless otherwise stated the results shown in this test report refer only to the sample(s) tested and such sample(s) are retained for 90 days only

Onless otherwise stated the results shown in this test report reter only to the sample(s) tested and such sample(s) are retained for 90 days only. 