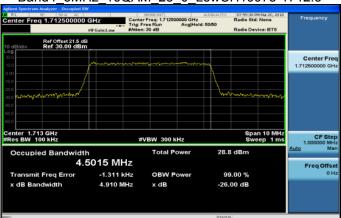

Band4 1 4MHz QPSK 6 0 LowCH19957-1710.7

Band4 1 4MHz 16QAM 6 0 LowCH19957-1710.7

Band4\_1\_4MHz\_QPSK\_6\_0\_MidCH20175-1732.5

Band4\_1\_4MHz\_16QAM\_6\_0\_MidCH20175-1732.5

Band4\_1\_4MHz\_QPSK\_6\_0\_HighCH20393-1754.3