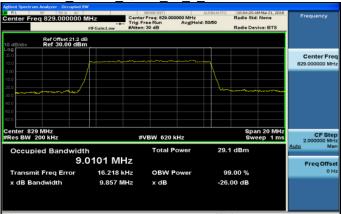

#### Band5 10MHz QPSK 50 0 LowCH20450-829

#### Band5\_10MHz\_QPSK\_50\_0\_MidCH20525-836.5

# Band5\_10MHz\_QPSK\_50\_0\_HighCH20600-844

Unless otherwise stated the results shown in this test report refer only to the sample(s) tested and such sample(s) are retained for 90 days only

Onless otherwise stated the results shown in this test report reter only to the sample(s) tested and such sample(s) are retained for 90 days only. 