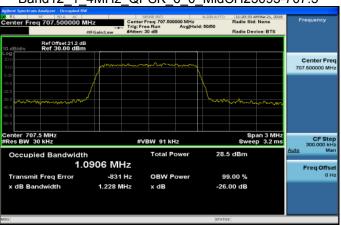

Band12\_1\_4MHz\_QPSK\_6\_0\_MidCH23095-707.5

Band12\_1\_4MHz\_16QAM\_6\_0\_MidCH23095-707.5

Band12\_1\_4MHz\_QPSK\_6\_0\_HighCH23173-715.3

Band12\_1\_4MHz\_16QAM\_6\_0\_HighCH23173-715.3

Unless otherwise stated the results shown in this test report refer only to the sample(s) tested and such sample(s) are retained for 90 days only