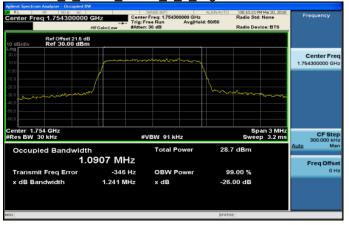

Band4 1 4MHz QPSK 6 0 LowCH19957-1710.7

Band4 1 4MHz 16QAM 6 0 LowCH19957-1710.7

Band4\_1\_4MHz\_QPSK\_6\_0\_MidCH20175-1732.5

Band4\_1\_4MHz\_16QAM\_6\_0\_MidCH20175-1732.5

Band4\_1\_4MHz\_QPSK\_6\_0\_HighCH20393-1754.3