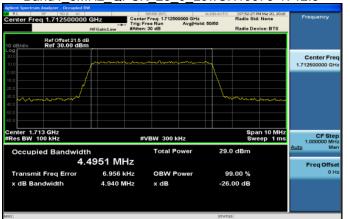

Band4 1 4MHz QPSK 6 0 LowCH19957-1710.7

Band4 1 4MHz 16QAM 6 0 LowCH19957-1710.7

Band4\_1\_4MHz\_QPSK\_6\_0\_MidCH20175-1732.5

Band4\_1\_4MHz\_16QAM\_6\_0\_MidCH20175-1732.5

Band4\_1\_4MHz\_QPSK\_6\_0\_HighCH20393-1754.3