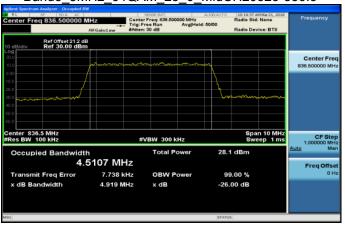

#### Band5\_10MHz\_QPSK\_50\_0\_MidCH20525-836.5

# Band5\_10MHz\_QPSK\_50\_0\_HighCH20600-844

Unless otherwise stated the results shown in this test report refer only to the sample(s) tested and such sample(s) are retained for 90 days only

Onless otherwise stated the results shown in this test report reter only to the sample(s) tested and such sample(s) are retained for 90 days only. 

## Band5\_10MHz\_16QAM\_50\_0\_MidCH20525-836.5