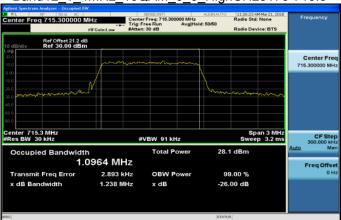

Band12\_1\_4MHz\_QPSK\_6\_0\_MidCH23095-707.5

Band12\_1\_4MHz\_16QAM\_6\_0\_MidCH23095-707.5

Band12\_1\_4MHz\_QPSK\_6\_0\_HighCH23173-715.3

Band12\_1\_4MHz\_16QAM\_6\_0\_HighCH23173-715.3

Unless otherwise stated the results shown in this test report refer only to the sample(s) tested and such sample(s) are retained for 90 days only