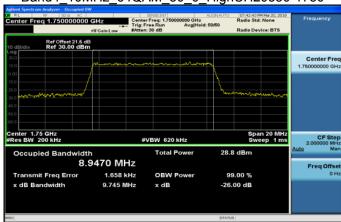

Band4 1 4MHz QPSK 6 0 LowCH19957-1710.7

Band4 1 4MHz 16QAM 6 0 LowCH19957-1710.7

Band4\_1\_4MHz\_QPSK\_6\_0\_MidCH20175-1732.5

Band4\_1\_4MHz\_16QAM\_6\_0\_MidCH20175-1732.5

Band4\_1\_4MHz\_QPSK\_6\_0\_HighCH20393-1754.3