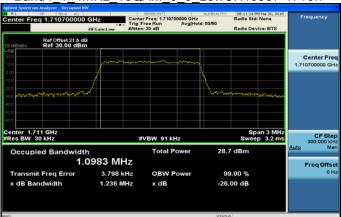

Band4 1 4MHz QPSK 6 0 LowCH19957-1710.7

Band4 1 4MHz 16QAM 6 0 LowCH19957-1710.7

Band4\_1\_4MHz\_QPSK\_6\_0\_MidCH20175-1732.5

Band4\_1\_4MHz\_16QAM\_6\_0\_MidCH20175-1732.5

Band4\_1\_4MHz\_QPSK\_6\_0\_HighCH20393-1754.3