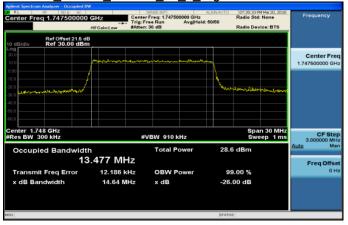

Band4 1 4MHz QPSK 6 0 LowCH19957-1710.7

Band4 1 4MHz 16QAM 6 0 LowCH19957-1710.7

Band4\_1\_4MHz\_QPSK\_6\_0\_MidCH20175-1732.5

Band4\_1\_4MHz\_16QAM\_6\_0\_MidCH20175-1732.5

Band4\_1\_4MHz\_QPSK\_6\_0\_HighCH20393-1754.3