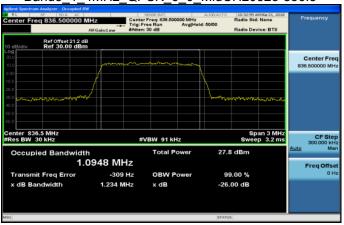

Band4 1 4MHz QPSK 6 0 LowCH19957-1710.7

Band4 1 4MHz 16QAM 6 0 LowCH19957-1710.7

Band4\_1\_4MHz\_QPSK\_6\_0\_MidCH20175-1732.5

Band4\_1\_4MHz\_16QAM\_6\_0\_MidCH20175-1732.5

Band4\_1\_4MHz\_QPSK\_6\_0\_HighCH20393-1754.3