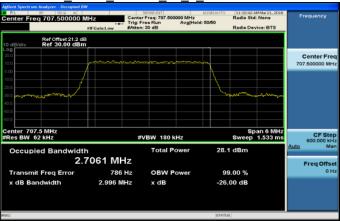

Band12\_1\_4MHz\_QPSK\_6\_0\_MidCH23095-707.5

Band12\_1\_4MHz\_16QAM\_6\_0\_MidCH23095-707.5

Band12\_1\_4MHz\_QPSK\_6\_0\_HighCH23173-715.3

Band12\_1\_4MHz\_16QAM\_6\_0\_HighCH23173-715.3

Unless otherwise stated the results shown in this test report refer only to the sample(s) tested and such sample(s) are retained for 90 days only