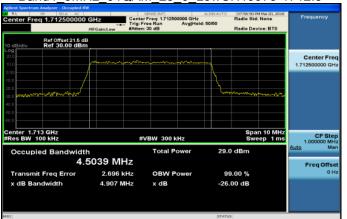

Band4 1 4MHz QPSK 6 0 LowCH19957-1710.7

Band4 1 4MHz 16QAM 6 0 LowCH19957-1710.7

Band4\_1\_4MHz\_QPSK\_6\_0\_MidCH20175-1732.5

Band4\_1\_4MHz\_16QAM\_6\_0\_MidCH20175-1732.5

Band4\_1\_4MHz\_QPSK\_6\_0\_HighCH20393-1754.3