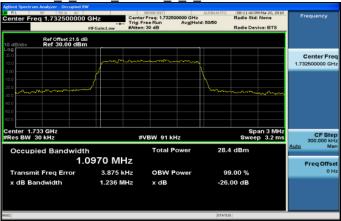

Band4 1 4MHz QPSK 6 0 LowCH19957-1710.7

Band4 1 4MHz 16QAM 6 0 LowCH19957-1710.7

Band4\_1\_4MHz\_QPSK\_6\_0\_MidCH20175-1732.5

Band4\_1\_4MHz\_16QAM\_6\_0\_MidCH20175-1732.5

Band4\_1\_4MHz\_QPSK\_6\_0\_HighCH20393-1754.3