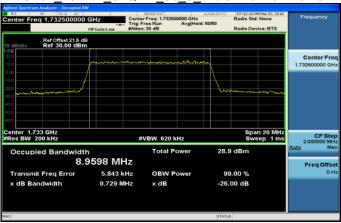

Band4 1 4MHz QPSK 6 0 LowCH19957-1710.7

Band4 1 4MHz 16QAM 6 0 LowCH19957-1710.7

Band4\_1\_4MHz\_QPSK\_6\_0\_MidCH20175-1732.5

Band4\_1\_4MHz\_16QAM\_6\_0\_MidCH20175-1732.5

Band4\_1\_4MHz\_QPSK\_6\_0\_HighCH20393-1754.3