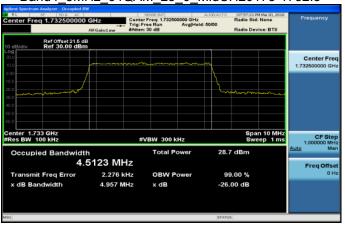

Band4 1 4MHz QPSK 6 0 LowCH19957-1710.7

Band4 1 4MHz 16QAM 6 0 LowCH19957-1710.7

Band4\_1\_4MHz\_QPSK\_6\_0\_MidCH20175-1732.5

Band4\_1\_4MHz\_16QAM\_6\_0\_MidCH20175-1732.5

Band4\_1\_4MHz\_QPSK\_6\_0\_HighCH20393-1754.3