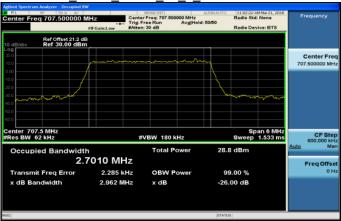

Band12\_1\_4MHz\_QPSK\_6\_0\_MidCH23095-707.5

Band12\_1\_4MHz\_16QAM\_6\_0\_MidCH23095-707.5

Band12\_1\_4MHz\_QPSK\_6\_0\_HighCH23173-715.3

Band12\_1\_4MHz\_16QAM\_6\_0\_HighCH23173-715.3

Unless otherwise stated the results shown in this test report refer only to the sample(s) tested and such sample(s) are retained for 90 days only