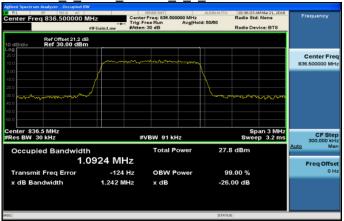

Band4 1 4MHz QPSK 6 0 LowCH19957-1710.7

Band4 1 4MHz 16QAM 6 0 LowCH19957-1710.7

Band4\_1\_4MHz\_QPSK\_6\_0\_MidCH20175-1732.5

Band4\_1\_4MHz\_16QAM\_6\_0\_MidCH20175-1732.5

Band4\_1\_4MHz\_QPSK\_6\_0\_HighCH20393-1754.3