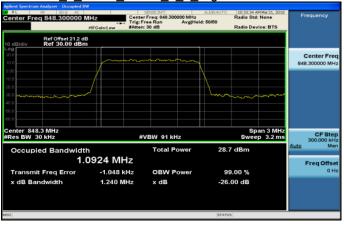

Band4 1 4MHz QPSK 6 0 LowCH19957-1710.7

Band4 1 4MHz 16QAM 6 0 LowCH19957-1710.7

Band4\_1\_4MHz\_QPSK\_6\_0\_MidCH20175-1732.5

Band4\_1\_4MHz\_16QAM\_6\_0\_MidCH20175-1732.5

Band4\_1\_4MHz\_QPSK\_6\_0\_HighCH20393-1754.3