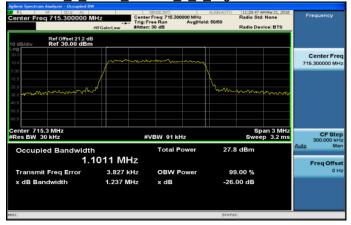

Band12\_1\_4MHz\_QPSK\_6\_0\_MidCH23095-707.5

Band12\_1\_4MHz\_16QAM\_6\_0\_MidCH23095-707.5

Band12\_1\_4MHz\_QPSK\_6\_0\_HighCH23173-715.3

Band12\_1\_4MHz\_16QAM\_6\_0\_HighCH23173-715.3

Unless otherwise stated the results shown in this test report refer only to the sample(s) tested and such sample(s) are retained for 90 days only