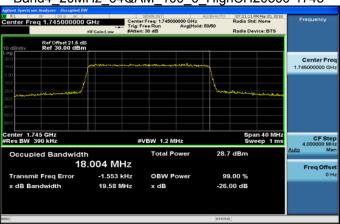

Band4 1 4MHz QPSK 6 0 LowCH19957-1710.7

Band4 1 4MHz 16QAM 6 0 LowCH19957-1710.7

Band4\_1\_4MHz\_QPSK\_6\_0\_MidCH20175-1732.5

Band4\_1\_4MHz\_16QAM\_6\_0\_MidCH20175-1732.5

Band4\_1\_4MHz\_QPSK\_6\_0\_HighCH20393-1754.3