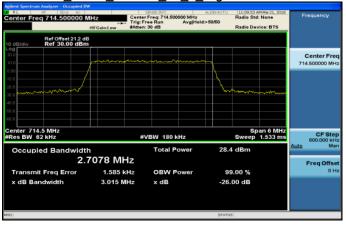

#### Band4\_5MHz\_QPSK\_25\_0\_MidCH20175-1732.5

## Band4\_5MHz\_16QAM\_25\_0\_MidCH20175-1732.5