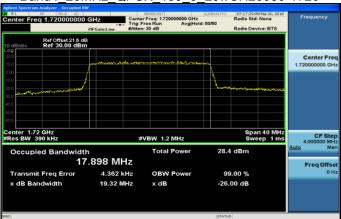

#### Band4 3MHz QPSK 15 0 LowCH19965-1711.5

#### Band4\_1\_4MHz\_64QAM\_6\_0\_MidCH20175-1732.5

#### Band4\_3MHz\_QPSK\_15\_0\_MidCH20175-1732.5