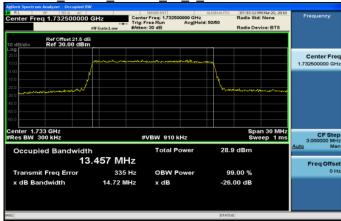

#### Band4 3MHz QPSK 15 0 LowCH19965-1711.5

#### Band4\_1\_4MHz\_64QAM\_6\_0\_MidCH20175-1732.5

#### Band4\_3MHz\_QPSK\_15\_0\_MidCH20175-1732.5