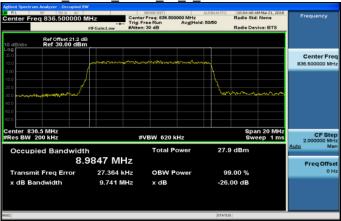

## Band5\_10MHz\_16QAM\_50\_0\_MidCH20525-836.5

## Band5\_10MHz\_16QAM\_50\_0\_HighCH20600-844

Band5\_10MHz\_64QAM\_50\_0\_HighCH20600-844

Unless otherwise stated the results shown in this test report refer only to the sample(s) tested and such sample(s) are retained for 90 days only