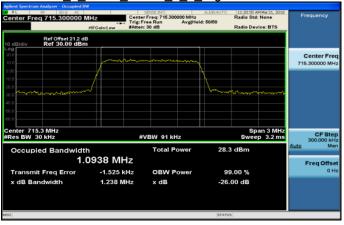

Band12\_1\_4MHz\_QPSK\_6\_0\_MidCH23095-707.5

Band12\_1\_4MHz\_16QAM\_6\_0\_MidCH23095-707.5

Band12\_1\_4MHz\_QPSK\_6\_0\_HighCH23173-715.3

Band12\_1\_4MHz\_16QAM\_6\_0\_HighCH23173-715.3

Unless otherwise stated the results shown in this test report refer only to the sample(s) tested and such sample(s) are retained for 90 days only