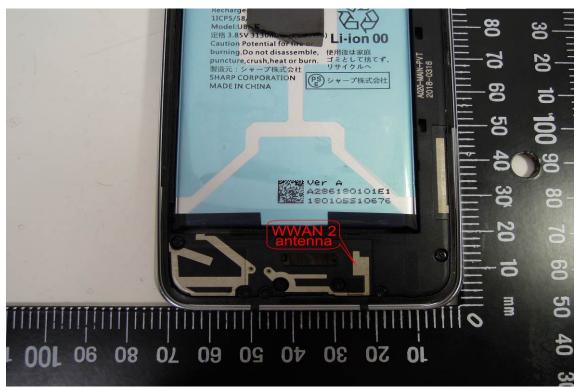

#### WWAN 2 Antenna

Unless otherwise stated the results shown in this test report refer only to the sample(s) tested and such sample(s) are retained for 90 days only.

Unless otherwise stated the results shown in this test report refer only to the sample(s) tested and such sample(s) are retained for 90 days only. 