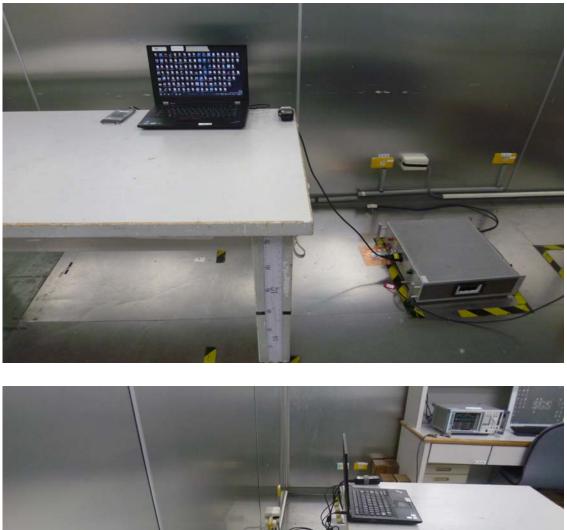

## Radiated Emission Setup Photos (10~30MHz)

Radiated Emission Setup Photos (30MHz~1GHz)

Unless otherwise stated the results shown in this test report refer only to the sample(s) tested and such sample(s) are retained for 90 days only.