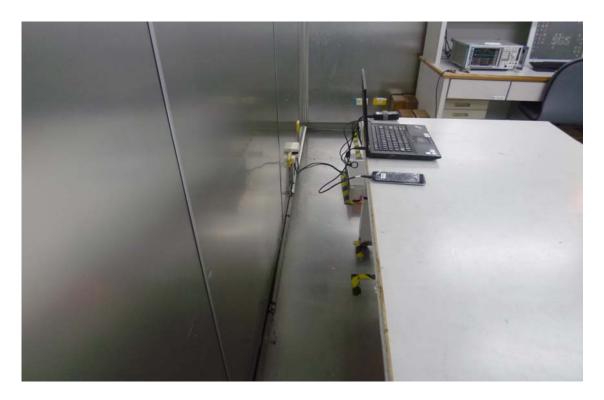

# **Conducted Setup Photo (Measurement at Antenna Port)**

Unless otherwise stated the results shown in this test report refer only to the sample(s) tested and such sample(s) are retained for 90 days only.