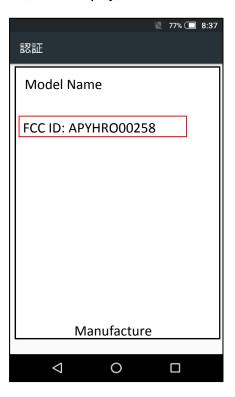

#### OAccess to the information on the e-label

Users are able to access the information in no more than three steps in a device's menu.

In the home position, slide up on the touch panel.

STEP1: Click on "設定 (=Settings)" STEP2: Click on "システム (=System)" STEP3: Click on "認証 (=Authentication)"

# Oinstruction of e-label on the user manual

FCC Notics (FCC ID Location)

The device is electronically labeled and the FCC ID can be displayed via the System & the Authentication under the Settings menu.