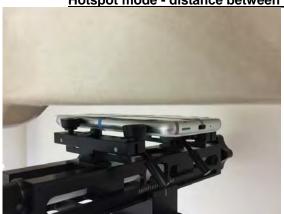

SGS Taiwan Ltd.

Page: 7 of 9

Hotspot mode- distance between flat phantom and mobile phone is 10 mm

Fig.12 EUT Bottom side to flat phantom

Fig.13 EUT Right side to flat phantom

Fig.14 EUT Left side to flat phantom