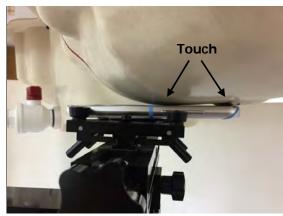

## **Head Mode**

Fig.3 Right Head Section / Cheek-Touch Position

Fig.4 Right Head Section / Ear-Tilt Position(15°)

Fig.5 Left Head Section / Cheek-Touch Position

Unless otherwise stated the results shown in this test report refer only to the sample(s) tested and such sample(s) are retained for 90 days only. 除非另有說明,此報告結果僅對測試之樣品負責,同時此樣品僅保留90天。本報告未經本公司書面許可,不可部份複製