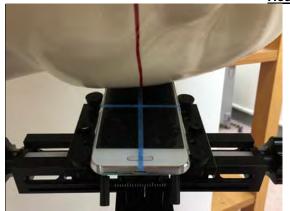

SGS Taiwan Ltd.

Page: 5 of 9

Body worn- distance between flat phantom and mobile phone is 10 mm

Fig.7 EUT Front side to flat phantom

Fig.8 EUT Back side to flat phantom

Unless otherwise stated the results shown in this test report refer only to the sample(s) tested and such sample(s) are retained for 90 days only. 除非另有說明,此報告結果僅對測試之樣品負責,同時此樣品僅保留90天。本報告未經本公司書面許可,不可部份複製。