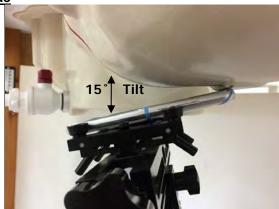

## **Head Mode**

Fig.3 Right Head Section / Cheek-Touch Position

Fig.4 Right Head Section / Ear-Tilt Position(15°)

Fig.5 Left Head Section / Cheek-Touch Position

Unless otherwise stated the results shown in this test report refer only to the sample(s) tested and such sample(s) are retained for 90 days only. 除非另有說明,此報告結果僅對測試之樣品負責,同時此樣品僅保留90天。本報告未經本公司書面許可,不可部份複製

**Head Mode** 

Fig.6 Left Head Section / Ear-Tilt Position(15°)

Unless otherwise stated the results shown in this test report refer only to the sample(s) tested and such sample(s) are retained for 90 days only. 除非另有說明,此報告結果僅對測試之樣品負責,同時此樣品僅保留90天。本報告未經本公司書面許可,不可部份複製。