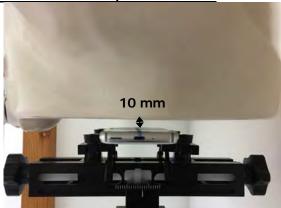

SGS Taiwan Ltd.

Page: 5 of 9

Body worn- distance between flat phantom and mobile phone is 10 mm

Fig.7 EUT Front side to flat phantom

Fig.8 EUT Back side to flat phantom

Unless otherwise stated the results shown in this test report refer only to the sample(s) tested and such sample(s) are retained for 90 days only. 除非另有說明,此報告結果僅對測試之樣品負責,同時此樣品僅保留90天。本報告未經本公司書面許可,不可部份複製。