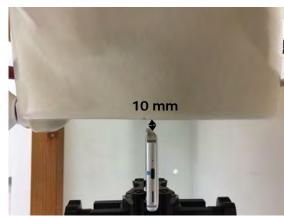

SGS Taiwan Ltd.

Page: 5 of 9

Body worn- distance between flat phantom and mobile phone is 10 mm

Fig.7 EUT Front side to flat phantom

Fig.8 EUT Back side to flat phantom

Unless otherwise stated the results shown in this test report refer only to the sample(s) tested and such sample(s) are retained for 90 days only. 除非另有說明,此報告結果僅對測試之樣品負責,同時此樣品僅保留90天。本報告未經本公司書面許可,不可部份複製。