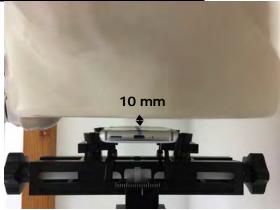

SGS Taiwan Ltd.

Page: 5 of 9

Body worn- distance between flat phantom and mobile phone is 10 mm

Fig.7 EUT Front side to flat phantom

Fig.8 EUT Back side to flat phantom

Unless otherwise stated the results shown in this test report refer only to the sample(s) tested and such sample(s) are retained for 90 days only. 除非另有說明,此報告結果僅對測試之樣品負責,同時此樣品僅保留90天。本報告未經本公司書面許可,不可部份複製。