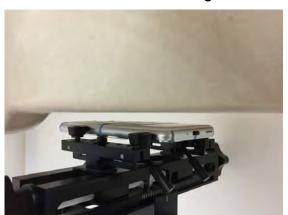

SGS Taiwan Ltd.

Page: 6 of 9

Hotspot mode - distance between flat phantom and mobile phone is 10 mm

Fig.9 EUT Front side to flat phantom

Fig.10 EUT Back side to flat phantom

Fig.11 EUT Top side to flat phantom