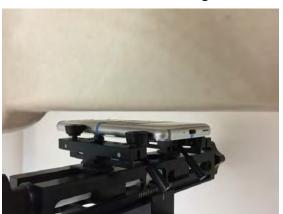

SGS Taiwan Ltd.

Page: 6 of 9

Hotspot mode - distance between flat phantom and mobile phone is 10 mm

Fig.9 EUT Front side to flat phantom

Fig.10 EUT Back side to flat phantom

Fig.11 EUT Top side to flat phantom