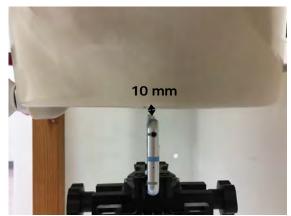

SGS Taiwan Ltd.

Page: 6 of 9

Hotspot mode - distance between flat phantom and mobile phone is 10 mm

Fig.9 EUT Front side to flat phantom

Fig.10 EUT Back side to flat phantom

Fig.11 EUT Top side to flat phantom