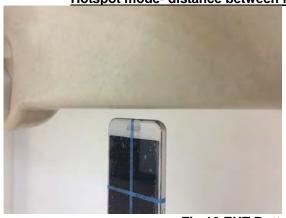

SGS Taiwan Ltd.

Page: 6 of 9

Hotspot mode - distance between flat phantom and mobile phone is 10 mm

Fig.9 EUT Front side to flat phantom

Fig.10 EUT Back side to flat phantom

Fig.11 EUT Top side to flat phantom