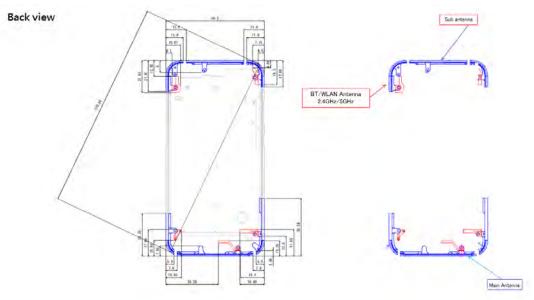

Page: 9 of 9

Fig.17 Antenna position of EUT

- End of Report -

Unless otherwise stated the results shown in this test report refer only to the sample(s) tested and such sample(s) are retained for 90 days only. 除非另有說明,此報告結果僅對測試之樣品負責,同時此樣品僅保留90天。本報告未經本公司書面許可,不可部份複製。