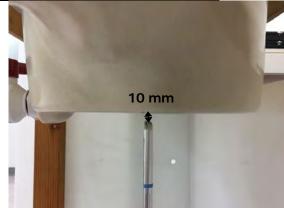

SGS Taiwan Ltd.

Page: 5 of 9

Body worn- distance between flat phantom and mobile phone is 10 mm

Fig.7 EUT Front side to flat phantom

Fig.8 EUT Back side to flat phantom

Unless otherwise stated the results shown in this test report refer only to the sample(s) tested and such sample(s) are retained for 90 days only. 除非另有說明,此報告結果僅對測試之樣品負責,同時此樣品僅保留90天。本報告未經本公司書面許可,不可部份複製。