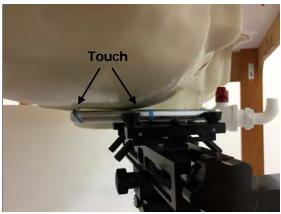

## **Head Mode**

Fig.3 Right Head Section / Cheek-Touch Position

Fig.4 Right Head Section / Ear-Tilt Position(15°)

Fig.5 Left Head Section / Cheek-Touch Position

Unless otherwise stated the results shown in this test report refer only to the sample(s) tested and such sample(s) are retained for 90 days only. 除非另有說明,此報告結果僅對測試之樣品負責,同時此樣品僅保留90天。本報告未經本公司書面許可,不可部份複製