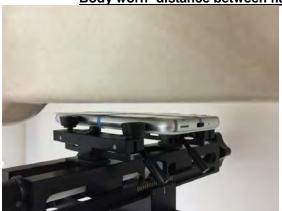

SGS Taiwan Ltd.

Page: 5 of 9

Body worn- distance between flat phantom and mobile phone is 10 mm

Fig.7 EUT Front side to flat phantom

Fig.8 EUT Back side to flat phantom

Unless otherwise stated the results shown in this test report refer only to the sample(s) tested and such sample(s) are retained for 90 days only. 除非另有說明,此報告結果僅對測試之樣品負責,同時此樣品僅保留90天。本報告未經本公司書面許可,不可部份複製。