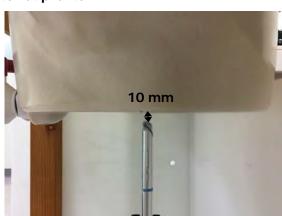

SGS Taiwan Ltd.

Page: 5 of 9

Body worn- distance between flat phantom and mobile phone is 10 mm

Fig.7 EUT Front side to flat phantom

Fig.8 EUT Back side to flat phantom

Unless otherwise stated the results shown in this test report refer only to the sample(s) tested and such sample(s) are retained for 90 days only. 除非另有說明,此報告結果僅對測試之樣品負責,同時此樣品僅保留90天。本報告未經本公司書面許可,不可部份複製。