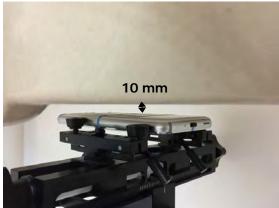

SGS Taiwan Ltd.

Page: 6 of 9

Hotspot mode - distance between flat phantom and mobile phone is 10 mm

Fig.9 EUT Front side to flat phantom

Fig.10 EUT Back side to flat phantom

Fig.11 EUT Top side to flat phantom