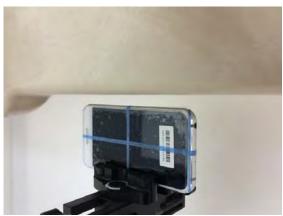

**Head Mode** 

Fig.6 Left Head Section / Ear-Tilt Position(15°)

Unless otherwise stated the results shown in this test report refer only to the sample(s) tested and such sample(s) are retained for 90 days only. 除非另有說明,此報告結果僅對測試之樣品負責,同時此樣品僅保留90天。本報告未經本公司書面許可,不可部份複製。