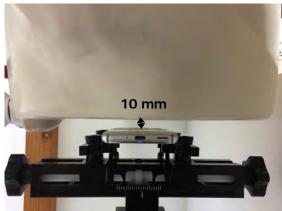

SGS Taiwan Ltd.

Page: 6 of 9

Hotspot mode - distance between flat phantom and mobile phone is 10 mm

Fig.9 EUT Front side to flat phantom

Fig.10 EUT Back side to flat phantom

Fig.11 EUT Top side to flat phantom