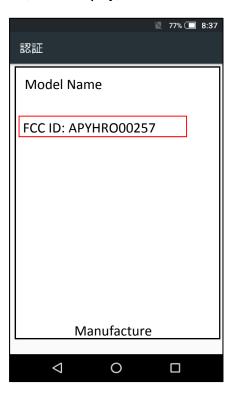

### FCC ID: APYHRO00257

### OAccess to the information on the e-label

Users are able to access the information in no more than three steps in a device's menu.

In the home position, slide up on the touch panel.

STEP1: Click on "設定 (=Settings)" STEP2: Click on "システム (=System)" STEP3: Click on "認証 (=Authentication)"

# FCC ID Location

The device is electronically labeled and the FCC ID can be displayed via the System & the Authentication under the Settings menu.