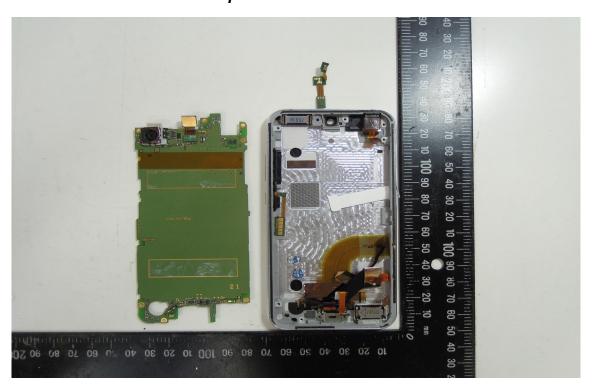

#### Internal View of EUT -1

Unless otherwise stated the results shown in this test report refer only to the sample(s) tested and such sample(s) are retained for 90 days only.

No.134,WuKungRoad,NewTaipeiIndustrialPark,WukuDistrict,NewTaipeiCity,Taiwan24803/新北市五股區新北產業園區五工路 134 號