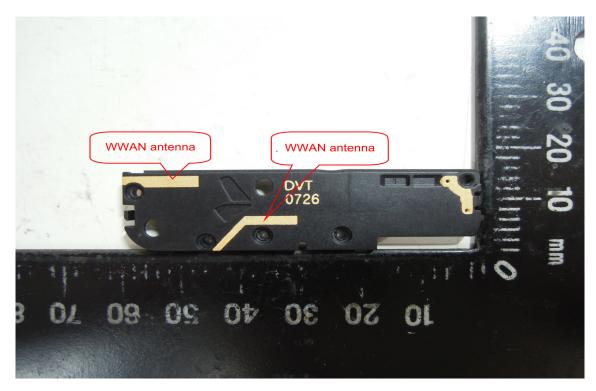

## NFC Antenna

Unless otherwise stated the results shown in this test report refer only to the sample(s) tested and such sample(s) are retained for 90 days only.

No.134,WuKungRoad,NewTaipeiIndustrialPark,WukuDistrict,NewTaipeiCity,Taiwan24803/新北市五股區新北產業園區五工路 134 號 SGS Taiwan Ltd.