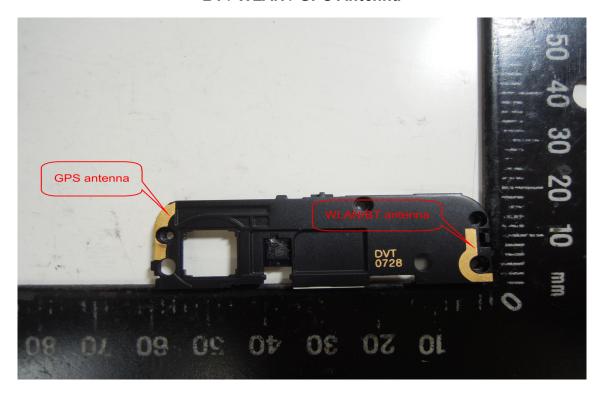

### WWAN Antenna

Unless otherwise stated the results shown in this test report refer only to the sample(s) tested and such sample(s) are retained for 90 days only.

除非另有說明,此報告結果僅對測試之樣品負責,同時此樣品僅保留90天。本報告未經本公司書面許可,不可部份複製。