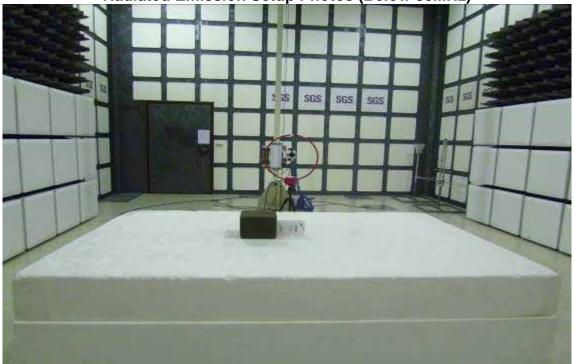

## PHOTOGRAPHS OF SET UP

Radiated Emission Setup Photos (Below 30MHz)

Radiated Emission Setup Photos (Below 1GHz)

Unless otherwise stated the results shown in this test report refer only to the sample(s) tested and such sample(s) are retained for 90 days only.