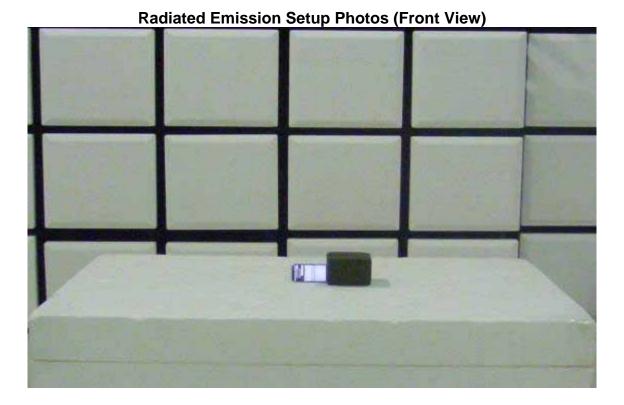

## PHOTOGRAPHS OF SET UP

Radiated Emission Setup Photos (Below 30MHz)

Radiated Emission Setup Photos (Below 1GHz)

Unless otherwise stated the results shown in this test report refer only to the sample(s) tested and such sample(s) are retained for 90 days only.